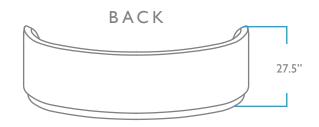

HEIGHT: 27.5"

WIDTH: 86" DEPTH: 42" SEAT

HEIGHT: 17"

WIDTH: 68" DEPTH: 24" PACK WEIGHT

165 LBS