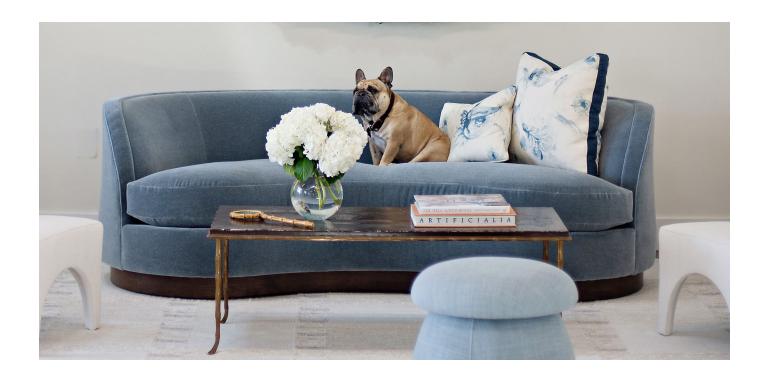

# **COLEY HOME**

Boasting a lovely curved silhouette, the Bennett Sofa is a striking yet comfortable focal point of any room. Eye-catching and chic in any fabric, it brings modern elegance to your home.

## AVAILABLE CUSTOMIZATIONS

CONTRAST WELT