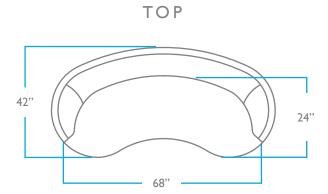

HEIGHT: 27.5"

WIDTH: 86" DEPTH: 42" SEAT

HEIGHT: 17"

WIDTH: 68" DEPTH: 24" PACK WEIGHT

165 LBS