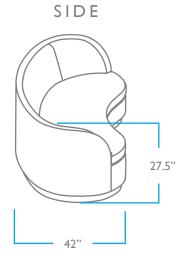

HEIGHT: 27.5"

WIDTH: 86" DEPTH: 42" SEAT

HEIGHT: 17"

WIDTH: 68" DEPTH: 24" PACK WEIGHT

165 LBS