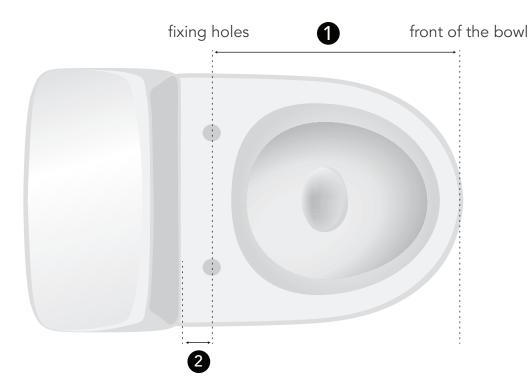

The distance from the center of fixing holes to the front of the toilet bowl must be

17.3" - 17.9" for Round type (EF-BM-4001)

18.3" - 19.1" for Elongated type (EF-BM-4000)

The distance from the toilet tank to the center of the fixing holes must be at least 1.5"