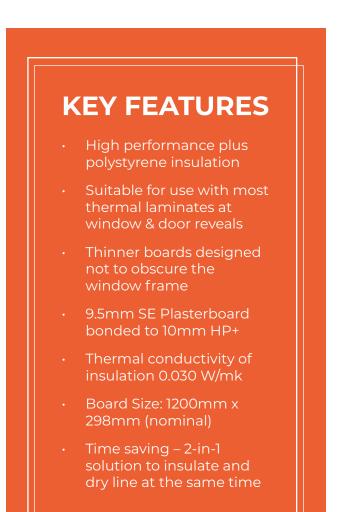

## **REVEAL BOARD**

High performance laminated plasterboard providing a thinner solution for the insulation of window and door reveals, without excessively covering the window or door frame.

## **PRODUCT SIZES**

The boards are available either 1200mm x 298mm, or as a 2400mm x 298mm larger version for doors and larger windows.

Either can easily be trimmed to size on site with a Plasterboard Saw or sharp knife as required.

|                                   | Board Size (nominal) |                   |
|-----------------------------------|----------------------|-------------------|
|                                   | 1200mm x<br>298mm    | 2400mm x<br>298mm |
| Insulation<br>Thickness (mm)      | 10                   | 10                |
| R Value<br>(M2ĸ/w)                | 0.03                 | 0.03              |
| Approx Weight<br>(kg per board)   | 2.5                  | 5.0               |
| Nominal Overall<br>Thickness (mm) | 20                   | 20                |