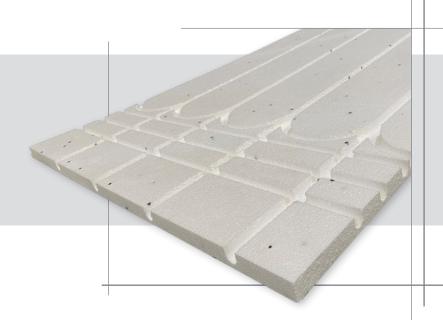

# EPS UFH BOARD

Lightweight Expanded Polystyrene insulation available in 70, 100, 150 and 200 grades, routed on one side to allow for fast and easy pipe installation.

Tekwarm EPS UFH Board is manufactured from CFC and HCFC free EPS, grooved on one face as required to suit either 12 or 16mm diameter underfloor heating pipes, with radius returns as standard.

The panel size is 1200mm x 1200mm and boards are available in a range of thicknesses starting at 15mm, in 5mm increments.

Other routed pipe layouts and patterns are available, further details upon request.