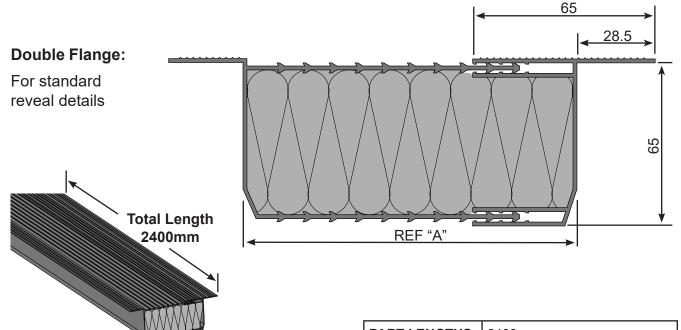

The unique construction allows the product to be adaptable to suit various cavity sizes, helping to maintain a continuous seal to a range of cavity widths especially those that may 'stray' in size.

The construction incorporates a compressed mineral fibre wool insulating core which provides the 30 minutes' integrity and 15 minutes' insulation of a cavity barrier as well as providing a solution to cold bridging problems acting as a thermal cavity closer and DPC.

Easily incorporated into new build or refurbishment situations, with profiles available for standard and rebated details and no special fixing requirements. Once installed **REDSHIELD**® will last the lifetime of the building.

| PRODUCT<br>CODE | DIMENSION<br>REFERENCE "A" | TO FIT<br>CAVITY<br>WIDTH OF |  |
|-----------------|----------------------------|------------------------------|--|
| RED/50/70       | 50 - 71.4 +/-2mm           | 50-70mm                      |  |
| RED/70/90       | 70 - 91.4 +/-2mm           | 70-90mm                      |  |
| RED/90/110      | 90 - 111.4 +/-2mm          | 90-110mm                     |  |
| RED/110/130     | 110 - 131.4 +/-2mm         | 110-130mm                    |  |
| RED/130/160     | 130 - 161.4 +/-2mm         | 130-160mm                    |  |

| PART LENGTHS       | 2400mm                                                                            |  |
|--------------------|-----------------------------------------------------------------------------------|--|
| PACKING<br>DETAILS | 3 lengths per pack                                                                |  |
| MATERIAL           | PVCu Outer Casing<br>Mineral Wool Insulation                                      |  |
| FIRE RATING        | 30 mins integrity and 15 mins insulation when tested to BS EN 1366-4:2006+A1:2010 |  |
| TEST REPORT        | Warrington Fire Research<br>No. 428941                                            |  |
| COLOUR             | Red                                                                               |  |
| K VALUE            | 0.039 W/mk                                                                        |  |