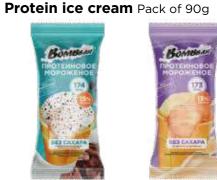

## Ice cream

Creamy ice cream flavors from our childhood! Now with triple benefits: more protein, no sugar, prebiotic and fiber. No artificial flavors and milk fat replacer.

Family ice cream Pack of 400g

Pistachio & ice cream flavor

Praline & caramel plombières flavors

Chocolate chip flavored plombir

The ice cream is made from whey protein concentrate and whole milk powder and cream - i.e. exclusively from natural ingredients. The

protein is highly purified, which means it is

absorbed easily and without discomfort to the

digestive system. A universal dessert for those

who lose weight, gain weight, or just want to eat

a delicious dessert in a pleasant and healthy way.