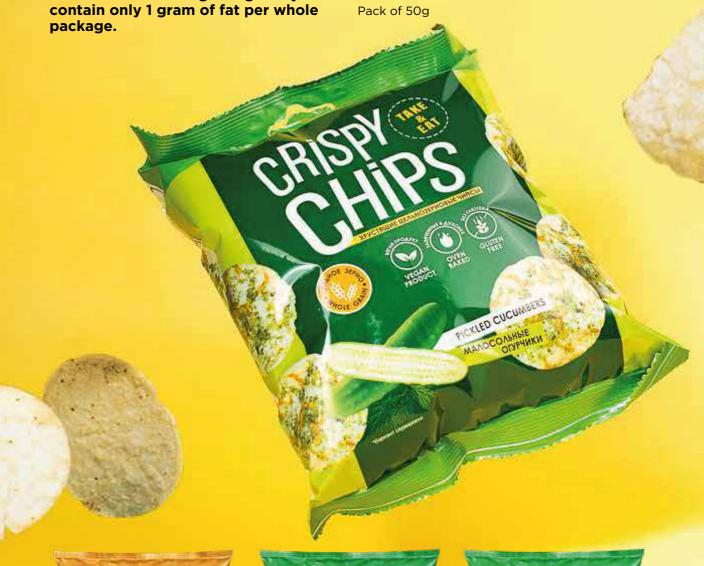

## **Low-calorie Chips**

Crispy Chips by Snaq Fabriq are a low-calorie product. Baked in the oven, they are very easy to digest and are suitable even for those even those who have trouble digesting. They contain only 1 gram of fat per whole

Crispy Chips are made exclusively from rice flour and vegetable oil, which means they are suitable for vegans and people on a gluten-free diet.

Sour cream and green onions

Quick Pickled Cucumbers

Tomato and basil