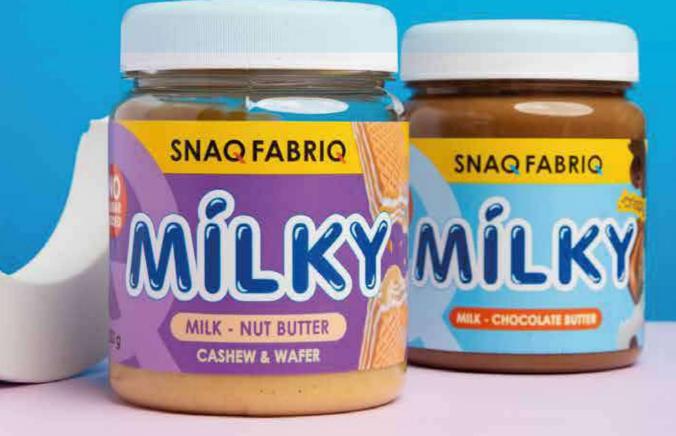

## **Pastes**

The soft and light texture, allows the paste to flow smoothly on the tongue and maximize the fullness of flavor. The fragile waffle pieces in this bold combination with the creamy texture, create a unique experience.

Milky Cashew&Wafer Nut Paste is an original treat that will delight and surprise from the first spoonful!

Pack of 250g

## **Nut pastes**

A real family dessert, loved by adults and children alike. Tender paste is a good accompaniment to crispy toast, milkshakes or ice cream.

Nuts replenish magnesium, healthy fats and boost energy. Free from preservatives and sugar.

Pack of 250g

Milk - Nut butter Milk - Chocolate butter

Milk Nut

Chocolate-Nut

**BOMBBAR.AE** 