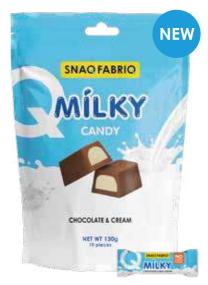

## Milky chocolates, candies and pastas

For real lovers of sweet snacks, a mini format of chocolate with filling has been created. Now it has become even more convenient to pamper yourself with tasty and healthy snacks.

The candies are covered with a thick layer of milk chocolate and have a rich flavor. Mikly melt in your mouth, fill with tenderness and create a special mood.

Pack of 130 g | 10 candies

Cream filling

Chocolate hazelnut paste, hazelnuts and waffle