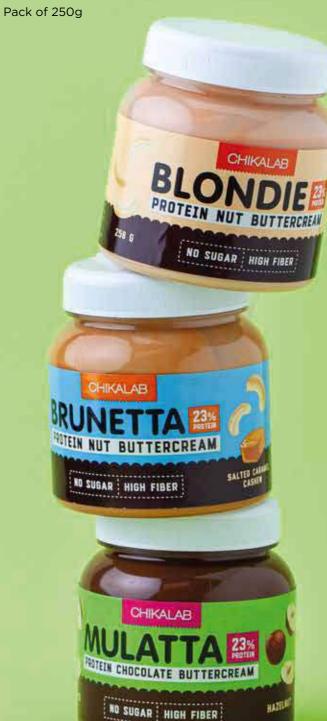

## **CHIKALAB Nut Butters**

**CAPTAIN PEANUT** Peanut Butter with sea salt

Macho

**SENOR BOMB** Almond Butter with sea salt

**CHOCO MACHO** Chocolate Butter with coconut and cashew

MISS CHIKA Peanut butter and coconut

Chika

33%

- DO - DIO

**MISTER BOMB** Almond Butter with coconut

BRUNETTA

BRUNETTA

Cashew Salted Caramel Butter

**MULATTA** Chocolate Hazelnut Butter

A real family dessert because it is equally loved by adults and children alike. The delicate pasta complements crispy toast, milkshakes or ice cream without leaving an overly sweet aftertaste.

The natural nuts in the pasta make up for magnesium, healthy fats and energize in the morning! Pasta contains no preservatives and