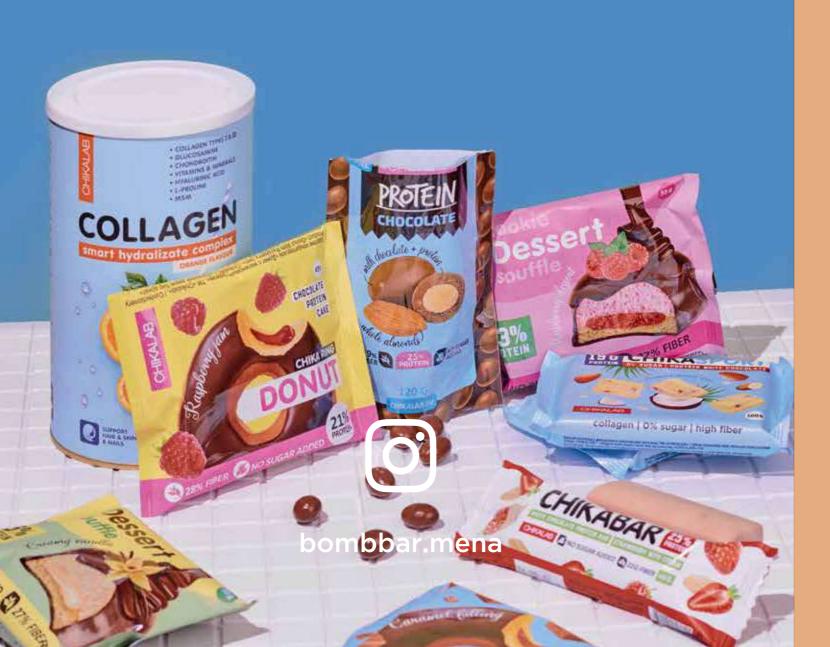

## **Protein bars**

Nutritious protein bars make even snacking on the go healthy. Whey protein concentrate is highly digestible and makes it easy to satisfy your hunger. The bar contains no sugar. A pleasant sweet taste is given by a natural herbal sweetener «stevia».

The range of bars is very wide and varied. These include not only classic bars with 20 grams of protein per serving, but also chocolate bars, waffle bars, crunch bars and low-calorie, low-carb slim bars.