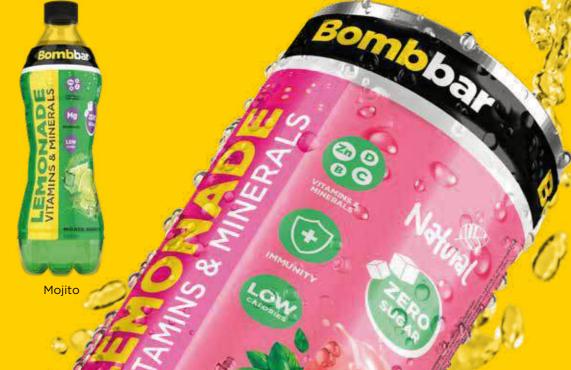

## Lemonades carbonated 0.33 ml

Drinks perfectly quench thirst, enriched with vitamins, magnesium and zinc. All the freshness and benefits of berries and fruits in one sparkling drink.

Lemonade vitaminized Pack of 330ml, 500ml

Imbri lemongrass

Tarragon

Duchess pear

Watermelon

Spritz

Mojito