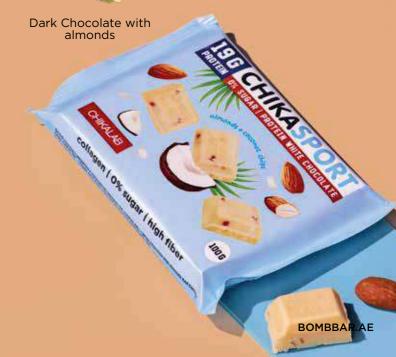

#### **Dark Chocolate**

Pack of 100g

Dark Chocolate

Dark Chocolate with hazelnut

## Chikalab bars

Chikalab protein bars are not only about strong muscles, for strong muscles, but also for clear skin and slim waist.

Enjoying a great taste, the body receives all the essential amino acids of whey protein, high degree of purification, as well as fiber. And all this - without extra carbohydrates and sugar!