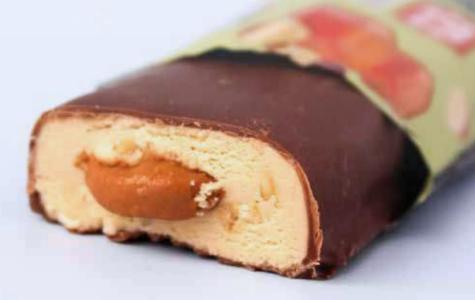

## Chikalab bars

Chikalab protein bars are not only about strong muscles, for strong muscles, but also for clear skin and slim waist.

Enjoying a great taste, the body receives all the essential amino acids of whey protein, high degree of purification, as well as fiber. And all this - without extra carbohydrates and sugar!

#### Milk chocolate protein bars

Pack of 60g

Tiramisu with milk filling

Peanuts with caramel filling

Coconut with chocolate filling