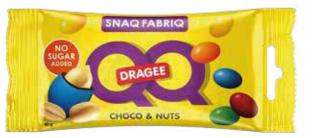

## **Q&Q** Dragee

## QQ is an excellent dessert for adults and children.

This is a whole roasted peanut under a layer of mild milk chocolate. And most importantly, it is a great opportunity to reduce the amount of sugar and carbohydrates consumed, while remaining in a wonderful mood.

Pack of 40 g

**Q&Q DRAGEE** 