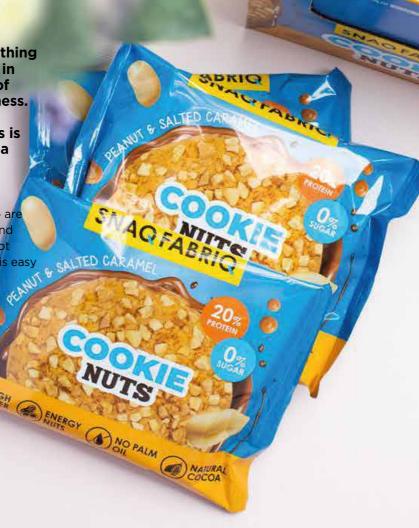

## **SNAQ FABRIQ** Cookies

**Snaq Fabriq cookies embody everything** that children and adults appreciate in this treat - a crunchy base, variety of flavors, easy packaging and usefulness. Oatmeal cookies with chocolate or cranberries in a package of 9 pieces is perfect for cozy home and office tea parties.

Cookie Nuts «dessert with salted caramel». «chocolate hazelnut» and «creamy coconut» ar created for a boring and healthy breakfast and snacks. Perfectly combined with cold and hot drinks. Thanks to its individual packaging, it is easy to take with you.

#### **Cookies with Juicy Nuts sprinkles**

Pack of 35g

Dessert with salted caramel

Creamy coconut

Chocolate hazelnut