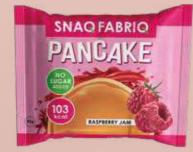

## **Pancakes**

A dessert that is literally imbued with health care. Among the advantages is the high content of dietary fiber.

Pack of 45g

The dough is made of whole wheat flour with the addition of whey and coconut oil. Maximum fiber, minimum calories - only 99 per serving! The soft and elastic texture is complemented by a soft and creamy filling flavoured with caramel, raspberry or chocolate.

Raspberry jam

Caramel

Chocolate cream