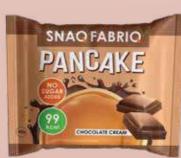

## **Pancakes**

A dessert that is literally imbued with health care. Among the advantages is the high content of dietary fiber.

Pack of 45g

The dough is made of whole wheat flour with the addition of whey and coconut oil. Maximum fiber, minimum calories - only 99 per serving! The soft and elastic texture is complemented by a soft and creamy filling flavoured with caramel, raspberry or chocolate.

Raspberry jam

Caramel

Chocolate cream