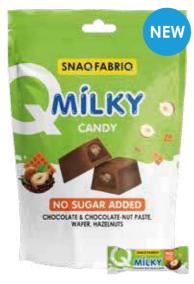

## Milky chocolates, candies and pastas

For real lovers of sweet snacks, a mini format of chocolate with filling has been created. Now it has become even more convenient to pamper yourself with tasty and healthy snacks.

The candies are covered with a thick layer of milk chocolate and have a rich flavor. Mikly melt in your mouth, fill with tenderness and create a special mood.

Pack of 130 g | 10 candies

Cream filling

Chocolate hazelnut paste, hazelnuts and waffle

Milk-nut paste, hazelnuts and waffle