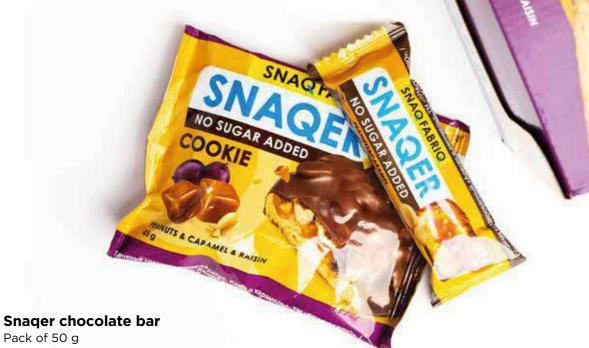

## **Chocolate Qwikler bars**

Incredibly delicate filling nut praline in a thin encased in traditional Snaq Fabriq milk chocolate can impress even the most sophisticated sweet tooth

Chunks of roasted nuts, combined with wafer crumbs, delicately reveal the subtle flavor of the filling. atonchik literally melts in your mouth. The novelty is presented in five flavors: nougat with peanuts, nut in caramel, marzipan, hazelnut-peanut, almond-peanut praline and truffle praline, peanut praline and truffle.

Caramelized walnut

Marzipan

Almond and peanut praline

Chocolate hazelnut praline

Truffle

Snager Snag Fabrig - Cookies and bars

The most popular family of nut and caramel bars Snager is perfectly complemented with soft caramel cookies, roasted peanuts and sweet raisins under a layer of delicate, natural chocolate.

The Snager line of sugar-free, gluten-free and GMO-free products is designed to energize and delight with great taste anytime! Convenient individual packaging.

SNAQER

Peanuts & caramel

Pistachio & caramel

Hazelnut & caramel

#### Glazed cookie

Pack of 45 g

Peanuat, Raisins and Caramel