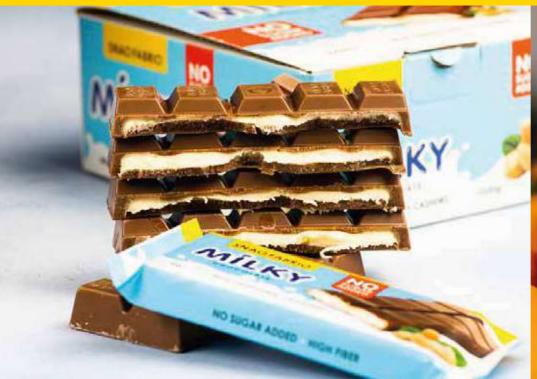

## Milky chocolates, candies and pastas

For real lovers of sweet snacks, a mini format of chocolate with filling has been created. Now it has become even more convenient to pamper yourself with tasty and healthy snacks.

The candies are covered with a thick layer of milk chocolate and have a rich flavor. Mikly melt in your mouth, fill with tenderness and create a special mood.

Pack of 130 g | 10 candies

Cream filling

Chocolate hazelnut paste, hazelnuts and waffle

## Milk Chocolate with filling

## Pack of 34 g

Milk chocolate + cream

Pack of 55 g

Milk chocolate + hazelnuts

Milk chocolate + ceshews