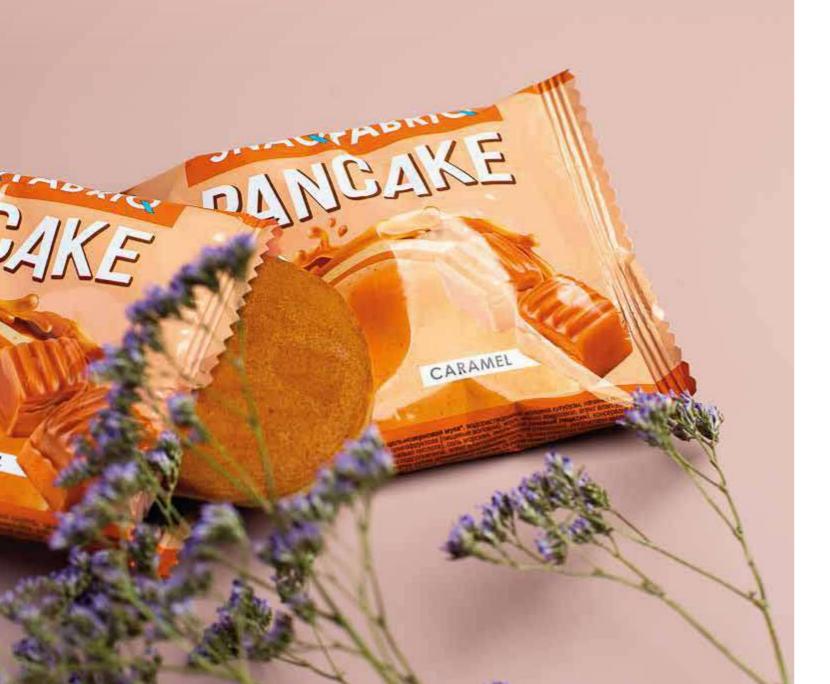

## **Pancakes**

A dessert that is literally imbued with health care. Among the advantages is the high content of dietary fiber.

Pack of 45g

The dough is made of whole wheat flour with the addition of whey and coconut oil. Maximum fiber, minimum calories - only 99 per serving! The soft and elastic texture is complemented by a soft and creamy filling flavoured with caramel, raspberry or chocolate.

Raspberry jam

Caramel

Chocolate cream