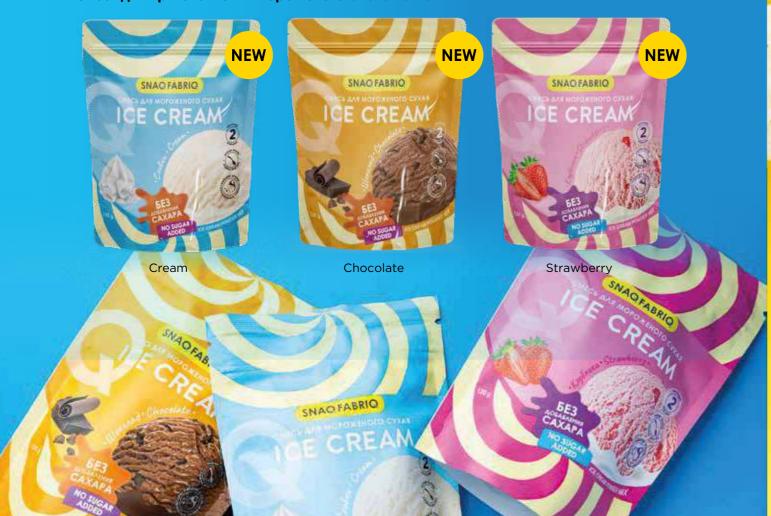

-mouth quality make Muesli bars attractive to kids and adults.







Blueberry & peanut

#### **Chocolate muesli bars**

Pack of 50 g







Coconut & chocolate

## Ice cream

Snaq Fabriq presents a new generation of sugar-free cream ice cream - an ideal novelty that everyone can enjoy.

The airy creamy mass is packed in a crisp, non-leaking waffle cup. Ice cream is available in two classic flavors – cream and chocolate. Unique proprietary recipe. It does not contain dyes. Made of natural chocolate. Will not spoil your figure – one serving contains only 150 kcal.

#### Ice cream

Pack of 80 g



Ice cream in Wafer cup



Chocolate ice cream in wafer cup

#### Ice cream bar

Pack of 70 g



Chocolate coated ice cream Bar with almond

#### Смесь для приготовления мороженого Упаковка 120 г



## **Low-calorie Chips**

Crispy Chips by Snaq Fabriq are a low-calorie product. Baked in the oven, they are very easy to digest and are suitable even for those even those who have trouble digesting. They contain only 1 gram of fat per whole

Crispy Chips are made exclusively from rice flour and vegetable oil, which means they are suitable for vegans and people on a gluten-free diet.





Sour cream and green onions



Quick Pickled Cucumbers



Tomato and basil

## CHIKALAB

## FITNESS & HEALTHY



## **Chocolate and Drops**

Chikalab chocolate was developed in collaboration with Italian chocolatiers and combines the flavor of natural cocoa butter with the benefits of a sugar-free dessert.

Instead of sugar, it uses oligofructose, a natural corn fiber. The line also includes dark chocol