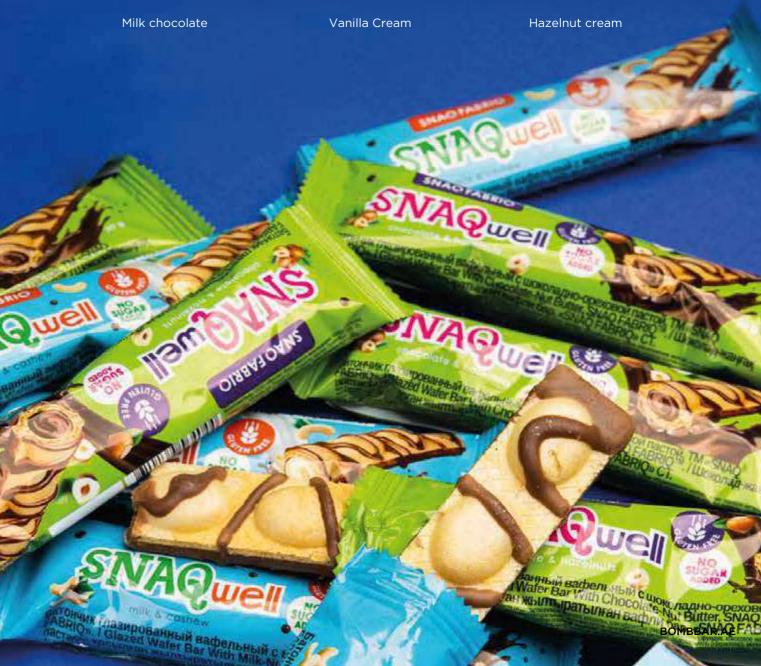

## SNAQ FABRIQ Wafers Snaq Well filled waffles Pack of 20g

**Snaq Fabriq waffles are** thin, almost transparent waffle tubes or plates with cream. They make any day a festive one and fill it with «crunchy» mood and the pleasure of sugar-free dessert.

Waffles are a real energy bomb, enriched with fiber and natural coconut oil. They are gluten-free, improve digestion and are great for satiety. They are adored by children because they are delicious, and by adults because taking care of a child's diet has become easy thanks to the compact package.

#### **Snagfit Crispy Waffles Chocolate-covered waffles** Pack of 30g Pack of 45g

Milk Nut

Chocolate Hazelnut