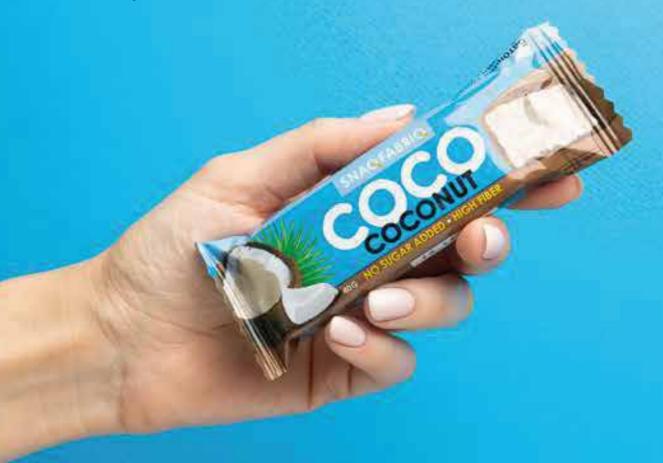

## **COCO** chocolate bars

**COCO** bars are analogous to the chocolates familiar from childhood, but without sugar, artificial colors and necessarily with natural filling. The bars are presented in five flavors: coconut, coconut-pineapple, chocolate coconut, nougat with peanuts and mangomaracuya coconut.

The bars are sweetened with oligofructose, a natural sweetener and source of fiber. The chocolate is also fiber-based with the addition of the prebiotic inulin. Snag Fabrig is an everyday candy where there is no need to correlate the amount of protein to body weight. Delicious for kids, convenient for parents!

#### **Bars in COCO chocolate**

Pack of 40 g

Chocolate

Coconut Almond

Pina colada

Tropic

Coconut