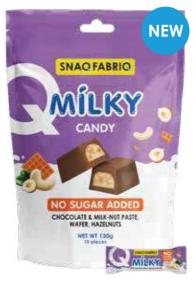

## Milky chocolates, candies and pastas

For real lovers of sweet snacks, a mini format of chocolate with filling has been created. Now it has become even more convenient to pamper yourself with tasty and healthy snacks.

The candies are covered with a thick layer of milk chocolate and have a rich flavor. Mikly melt in your mouth, fill with tenderness and create a special mood.

Pack of 130 g | 10 candies

Cream filling

Chocolate hazelnut paste, hazelnuts and waffle

Milk-nut paste, hazelnuts and waffle