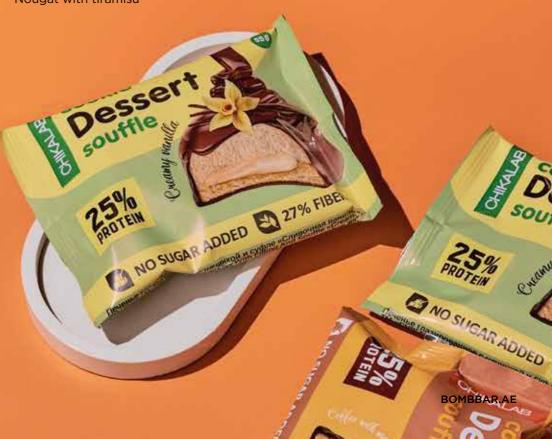

## Protein cookies with souffle

Chikalab is a whole nut. in sugar-free chocolate.

Nutritious nuts coated with protein to satisfy hunger, saturate with vitamins. and long-lasting energy. There are also pea protein based dark chocolate covered nuts in the range. Suitable for vegetarians.

Creamy vanilla

**Muesli bars** 

Pack of 40g

Coffee with marshmallow

Almonds with salted

Raspberry dessert

Chocolate souffle

### **Double Wafers with filling**

Creamy nut dessert

Chocolate dessert