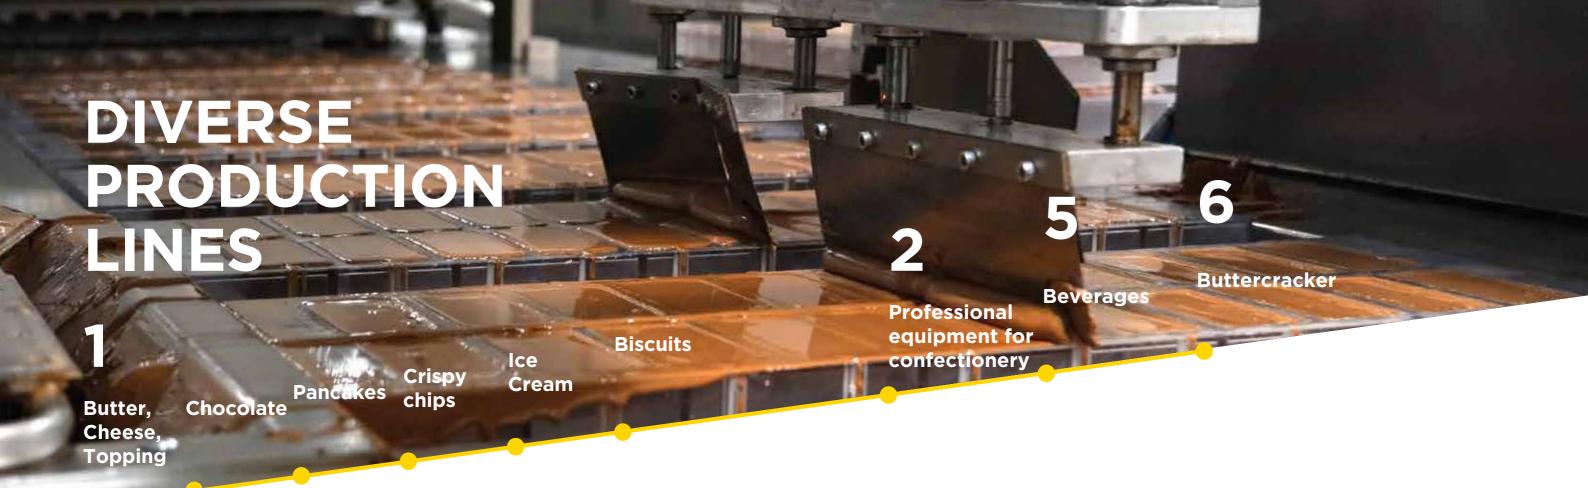

# EXPANSIVE PRODUCTION AREA

>47 000m Land >11 000m

>12 000m<sup>2</sup>

**Manufacturing facilities** 

Warehouse

640 tonnes of bars per month

Comprehensive product quality testing lab

ISO22000:2018 international certificate

Premium European rawmaterials sourced from Belgium and Switzerland

Sauce production facility

Pastry Preparation Line

In-house chocolate production with a unique sugar-free recipe.

>20

**COUNTRIES** IN THE WORLD