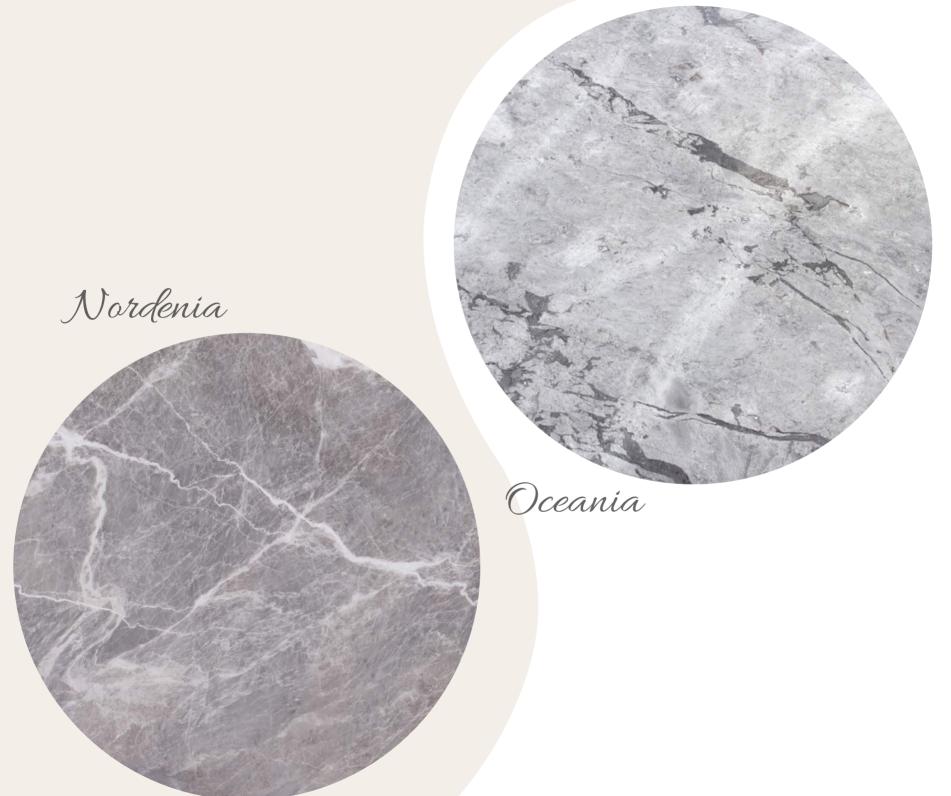

| EXCLUSIVE OWN QUARRY | SELECTION RANGE | APPLICATION   | DURABILITY                             | SUITABLE FOR   |
|----------------------|-----------------|---------------|----------------------------------------|----------------|
| TUNDRA OCEAN         | Medium          | Walls, Floors | Residential, Medium Traffic Commercial | Interiors, Ext |
| PIETRA NATUCA        | Medium          | Walls, Floors | Residential, Medium Traffic Commercial | Interiors, Ext |
| GREY VELVET          | Medium          | Walls, Floors | Residential, Medium Traffic Commercial | Interiors, Ext |
| SANTIERRO            | High            | Walls, Floors | Residential, High Traffic Commercial   | Interiors, Ext |
| LOVINA GREY          | Low- Medium     | Walls, Floors | Residential, High Traffic Commercial   | Interiors, Ext |
| LOVINA CHIARO        | Low- Medium     | Walls, Floors | Residential, High Traffic Commercial   | Interiors, Ext |
| NORDENIA             | Low- Medium     | Walls, Floors | Residential, High Traffic Commercial   | Interiors, Ext |
| OCENIA               | Low- Medium     | Walls, Floors | Residential, High Traffic Commercial   | Interiors, Ext |
| SAKURA               | High            | Walls, Floors | Residential, High Traffic Commercial   | Interiors, Ext |
| DRY ROSE             | High            | Walls, Floors | Residential, High Traffic Commercial   | Interiors, Ext |
| ROUGE SAPPHIRE       | Low- Medium     | Walls, Floors | Residential, High Traffic Commercial   | Interiors, Ext |
| KONA TRAVERTINE      | Medium          | Walls, Floors | Residential, Medium Traffic Commercial | Interiors, Ext |
| GOLD TRAVERTINE      | Medium          | Walls, Floors | Residential, Medium Traffic Commercial | Interiors, Ext |
| AMBER ONYX           | Medium- High    | Walls, Floors | Residential, Low Traffic Commercial    | Interiors, Ext |
| HONEY ONYX           | Medium- High    | Walls, Floors | Residential, Low Traffic Commercial    | Interiors, Ext |