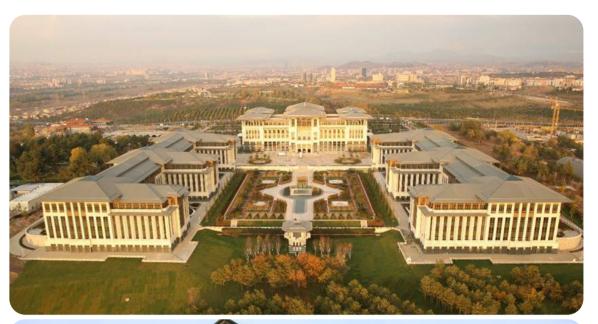

## **TURKEY PRESIDENTIAL COMPLEX**

TYPE: Presidential Complex

PERIOD: 2013-2019 AREA: 70.000 m<sup>2</sup>

LOCATION: Ankara/TURKEY

- Quarrying & Manufacturing
- Supply of Stone
- Design Guidance & Consulting
- Architectural and Structural Analysis & **Shop Drawings**
- Vertically Integrated Process Management of Quarrying, Manufacturing, Engineering
- Logistics
- Installation