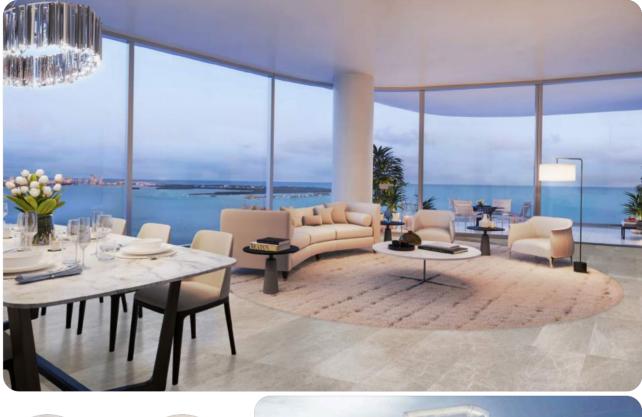

## **MISSONI BAIA**

TYPF: Residences PERIOD: 2018-2023

AREA: 79.488 m<sup>2</sup> (855.300 sf)

LOCATION: Miami / USA

#### SCOPE OF WORKS:

- Quarrying & Manufacturing
- Supply of Stone
- Design Guidance & Consulting
- Vertically Integrated Process Management of Quarrying, Manufacturing, Engineering
- Logistics
- Installation

Bianco Neve Deco

Alba Vera

Santierro

Earth Grey

Bianco Dolomiti

Calacatta Vida

Bianco Crema

Cream Ole

Calacatta Fusion

Bianco Neve

**Black Storm** 