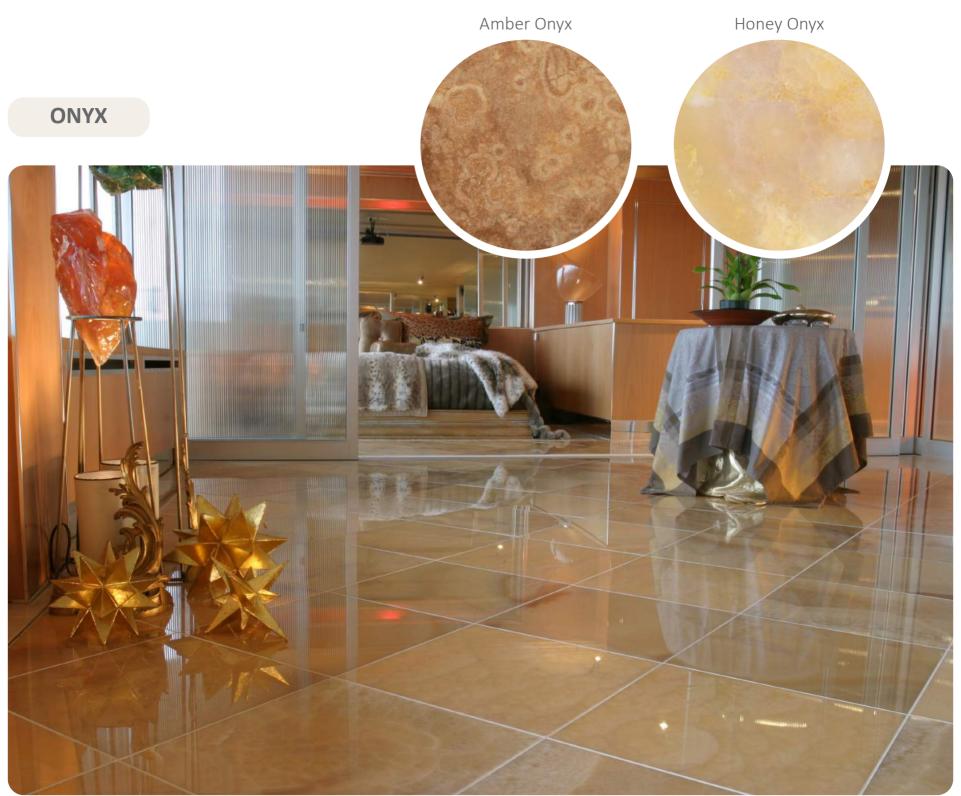

| EXCLUSIVE OWN QUARRY | SELECTION RANGE | APPLICATION   | DURABILITY                             | SUITABLE FOR   |
|----------------------|-----------------|---------------|----------------------------------------|----------------|
| TUNDRA OCEAN         | Medium          | Walls, Floors | Residential, Medium Traffic Commercial | Interiors, Ext |
| PIETRA NATUCA        | Medium          | Walls, Floors | Residential, Medium Traffic Commercial | Interiors, Ext |
| GREY VELVET          | Medium          | Walls, Floors | Residential, Medium Traffic Commercial | Interiors, Ext |
| SANTIERRO            | High            | Walls, Floors | Residential, High Traffic Commercial   | Interiors, Ext |
| LOVINA GREY          | Low- Medium     | Walls, Floors | Residential, High Traffic Commercial   | Interiors, Ext |
| LOVINA CHIARO        | Low- Medium     | Walls, Floors | Residential, High Traffic Commercial   | Interiors, Ext |
| NORDENIA             | Low- Medium     | Walls, Floors | Residential, High Traffic Commercial   | Interiors, Ext |
| OCENIA               | Low- Medium     | Walls, Floors | Residential, High Traffic Commercial   | Interiors, Ext |
| SAKURA               | High            | Walls, Floors | Residential, High Traffic Commercial   | Interiors, Ext |
| DRY ROSE             | High            | Walls, Floors | Residential, High Traffic Commercial   | Interiors, Ext |
| ROUGE SAPPHIRE       | Low- Medium     | Walls, Floors | Residential, High Traffic Commercial   | Interiors, Ext |
| KONA TRAVERTINE      | Medium          | Walls, Floors | Residential, Medium Traffic Commercial | Interiors, Ext |
| GOLD TRAVERTINE      | Medium          | Walls, Floors | Residential, Medium Traffic Commercial | Interiors, Ext |
| AMBER ONYX           | Medium- High    | Walls, Floors | Residential, Low Traffic Commercial    | Interiors, Ext |
| HONEY ONYX           | Medium- High    | Walls, Floors | Residential, Low Traffic Commercial    | Interiors, Ext |