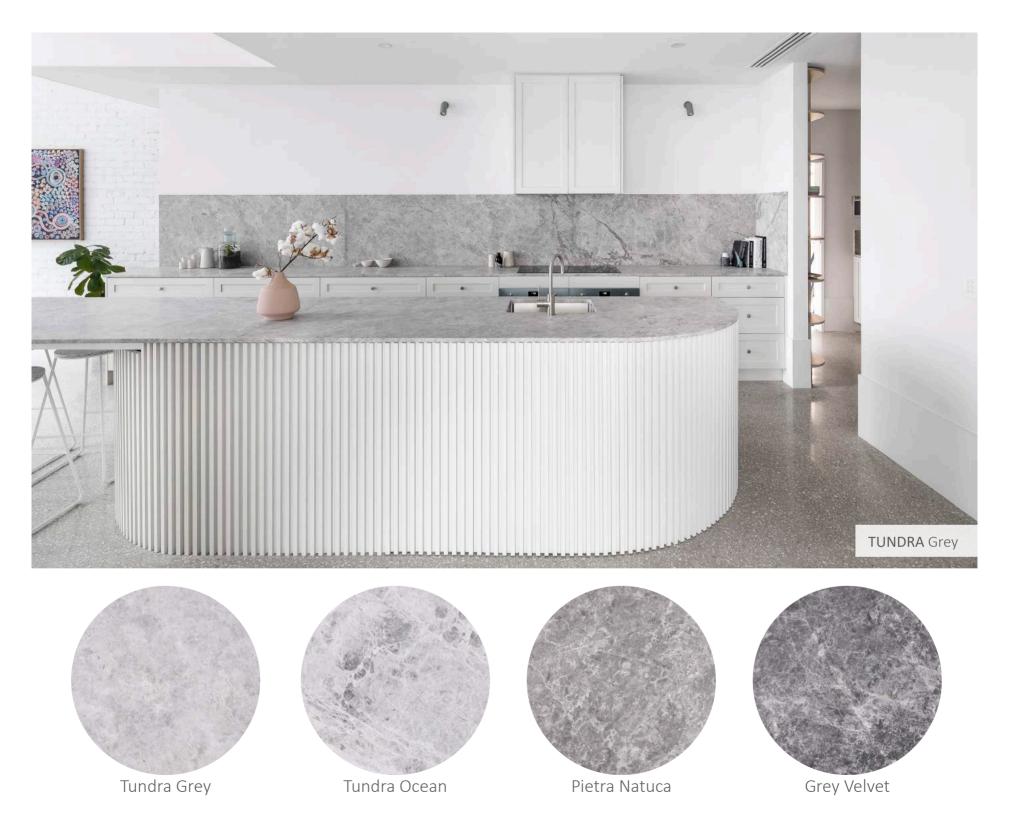

Metamar is well-known for its contributions to the international stone industry and is recognized for its signature stones. In 2005, Metamar was the first company to mine **Tundra Grey** in its own quarry, giving the stone its name as the 'Tundra' and introducing this now well-known grey stone to the world. Metamar Marble has also introduced other trend-setting stones in the design and natural stone industry today, such as **Bianco Dolomiti, Nordic Grey, Aero Cream, and Simena. Alpaca, Nordbay, and Oceania** are the new stones from Metamar's own quarry, recently presented to the industry