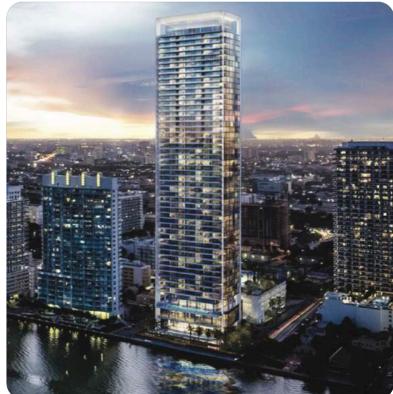

## **MISSONI BAIA**

TYPF: Residences PERIOD: 2018-2023

AREA: 79.488 m<sup>2</sup> (855.300 sf)

LOCATION: Miami / USA

#### SCOPE OF WORKS:

- Quarrying & Manufacturing
- Supply of Stone
- Design Guidance & Consulting
- Vertically Integrated Process Management of Quarrying, Manufacturing, Engineering
- Logistics
- Installation