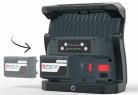

Use battery charger directly on the lamp as power supply

Change battery

Charging exchangeable battery