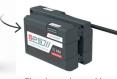

The new SCANGRIP POWER SOLUTION provides you with unlimited availability to light. Easily you can insert a new, fully charged battery and continue the work while another battery is charging. Or you can simply add the charger directly to the lamp to get power supply. The integrated battery backup function prevents you from being without light at any time.

Use battery charger directly on the lamp as power supply

Change battery

Charging exchangeable battery