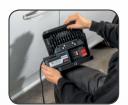

Use battery charger directly on the lamp as power supply

Change battery

Charging exchangeable battery