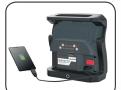

The new SCANGRIP POWER SOLUTION provides you with unlimited availability to light. Easily you can insert a new, fully charged battery and continue the work while another battery is charging. Or you can simply add the charger directly to the lamp to get power supply. The integrated battery backup function prevents you from being without light at any time.

Use battery charger directly on the lamp as power supply

Change battery

Charging exchangeable battery