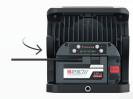

Use battery charger directly on the lamp as power supply

Change battery

Charging exchangeable battery