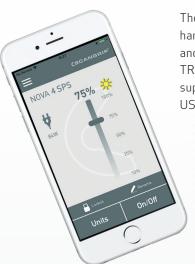

With the integrated BLUETOOTH light control you get an extraordinary possibility to turn on/off up to four work lights and adjust the light output into five different levels to suit the work task in question through your mobile device. This new feature saves time from manual operation and increases work efficiency on a daily basis.