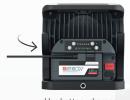

The new SCANGRIP POWER SOLUTION provides you with unlimited availability to light. Easily you can insert a new, fully charged battery and continue the work while another battery is charging. Or you can simply add the charger directly to the lamp to get power supply. The integrated battery backup function prevents you from being without light at any time.

Use battery charger directly on the lamp as power supply

Change battery

Charging exchangeable battery