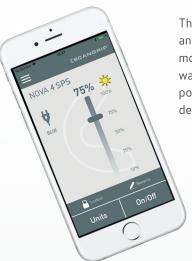

With the integrated BLUETOOTH light control you get an extraordinary possibility to turn on/off up to four work lights and adjust the light output into five different levels to suit the work task in question through your mobile device. This new feature saves time from manual operation and increases work efficiency on a daily basis.