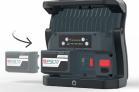

The new SCANGRIP POWER SOLUTION provides you with unlimited availability to light. Easily you can insert a new, fully charged battery and continue the work while another battery is charging. Or you can simply add the charger directly to the lamp to get power supply. The integrated battery backup function prevents you from being without light at any time.

Use battery charger directly on the lamp as power supply

Change battery

Charging exchangeable battery