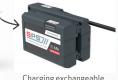

The new SCANGRIP POWER SOLUTION provides you with unlimited availability to light. Easily you can insert a new, fully charged battery and continue the work while another battery is charging. Or you can simply add the charger directly to the lamp to get power supply. The integrated battery backup function prevents you from being without light at any time.

Use battery charger directly on the lamp as power supply

Change battery

Charging exchangeable battery