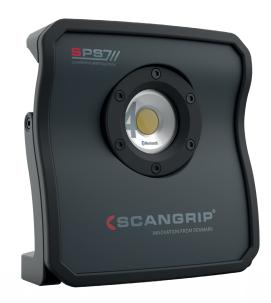

## **NOVA 4 SPS**

## High efficiency COB LED work light with exchangeable battery

ORIGINAL SCANGRIP

SINCE 1906

The powerful and sturdy NOVA 4 SPS features the latest COB LED technology and provides up to 4000 lumen making it a universal all-round work light for the demanding professional user.