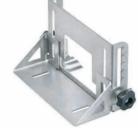

| BTF 200                                                                                                   | ID No. |
|-----------------------------------------------------------------------------------------------------------|--------|
| BTF 200 Milling Cutter with 1 x 185 mm diamond disc in 280 L MetaBOX transport case and corner attachment | 10244  |
| BTF 200 corner attachment                                                                                 | 10227  |
| A 35 two-hole wrench                                                                                      | 68247  |
| SW6 DIN911 Hexagon socket wrench                                                                          | 32128  |
| MetaBOX 280 L transport case system for BTF 200 (complete)                                                | 10386  |
| <b>185 mm diamond blade,</b> BTF 200 Gold                                                                 | 10242  |
| 200 mm diamond blade, BTF 200 Laser Turbo                                                                 | 10423  |
| 200 mm diamond blade, BTF 200 All Cut                                                                     | 10494  |
| 200 carbide saw blade, number of teeth: 24, wood                                                          | 10434  |
| 200 carbide saw blade, number of teeth: 12, wood                                                          | 10412  |
| BTF 200 rabbet stop                                                                                       | 10417  |
| BTF 200 height adjustment                                                                                 | 10422  |

<sup>\*</sup> ID No. 10244 is delivered with Ø 185 mm as standard. Additional blades are optional.

Rabbet stop

Height adjustment

Corner attachment

Diamond blade

Transport case (MetaBOX 280 L)

 POWER
 SPEED
 DISC Ø \*
 CUTTING WIDTH
 CUTTING DEPTH
 WEIGHT