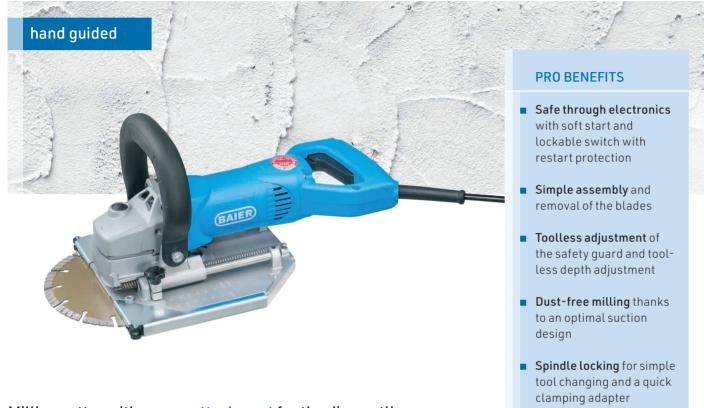

## Milling cutter

## BTF 200

- Clean cutting of the old frame with almost no dust and dirt
- Different diamond blades can be used in concrete, masonry and wood
- Corner attachment for perfect corner cuts
- Simple handling thanks to the ergonomic spade handle and adjustable additional handle at the front
- Disc is retracted by spring force once finished
- Precise depth adjustment with a scale up to 70 mm
- Disc mount Ø 29 mm
- Dust extraction Ø 38 mm