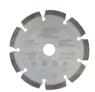

| BDN 452                                                                                                 | ID# |  |
|---------------------------------------------------------------------------------------------------------|-----|--|
| Diamond channel cutter BDN 452 in plastic carrying case with 2 diamond cutting blades silver            |     |  |
| Special hook to tighten or loosen the diamond blades                                                    |     |  |
| Diamond cutting blade GOLD II, diameter 150 mm for reinforced concrete, highly compressed lime stone,   |     |  |
| brick and poroton                                                                                       |     |  |
| Diamond cutting blade turbo high speed, diameter 150 mm for reinforced concrete, highly compressed      |     |  |
| lime stone, brick and poroton                                                                           |     |  |
| Diamond cutting blade blue, diameter 150 mm for concrete, washed concrete, lime stone                   |     |  |
| Diamond cutting blade white, diameter 150 mm for lime stone, poroton, brick                             |     |  |
| Diamond cutting blade laser turbo premium, diam. 150 mm for reinforced concrete, washed concrete, brick |     |  |
| Diamond cutting blade ideal standard, diameter 150 mm for plaster, poroton, brick                       |     |  |
| Diamond cutting blade S10 standard, diameter 150 mm for brick, aerated concrete, plaster                |     |  |
| Diamond cutting blade turbo allround, diameter 150 mm for brick, poroton, plaster, aerated concrete     |     |  |