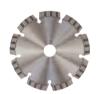

| BDN 452                                                                                                 | ID# |  |
|---------------------------------------------------------------------------------------------------------|-----|--|
| Diamond channel cutter BDN 452 in plastic carrying case with 2 diamond cutting blades silver            |     |  |
| Special hook to tighten or loosen the diamond blades                                                    |     |  |
| Diamond cutting blade GOLD II, diameter 150 mm for reinforced concrete, highly compressed lime stone,   |     |  |
| brick and poroton                                                                                       |     |  |
| Diamond cutting blade turbo high speed, diameter 150 mm for reinforced concrete, highly compressed      |     |  |
| lime stone, brick and poroton                                                                           |     |  |
| Diamond cutting blade blue, diameter 150 mm for concrete, washed concrete, lime stone                   |     |  |
| Diamond cutting blade white, diameter 150 mm for lime stone, poroton, brick                             |     |  |
| Diamond cutting blade laser turbo premium, diam. 150 mm for reinforced concrete, washed concrete, brick |     |  |
| Diamond cutting blade ideal standard, diameter 150 mm for plaster, poroton, brick                       |     |  |
| Diamond cutting blade S10 standard, diameter 150 mm for brick, aerated concrete, plaster                |     |  |
| Diamond cutting blade turbo allround, diameter 150 mm for brick, poroton, plaster, aerated concrete     |     |  |