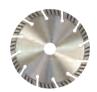

| BDN 452                                                                                                 | ID# |  |
|---------------------------------------------------------------------------------------------------------|-----|--|
| Diamond channel cutter BDN 452 in plastic carrying case with 2 diamond cutting blades silver            |     |  |
| Special hook to tighten or loosen the diamond blades                                                    |     |  |
| Diamond cutting blade GOLD II, diameter 150 mm for reinforced concrete, highly compressed lime stone,   |     |  |
| brick and poroton                                                                                       |     |  |
| Diamond cutting blade turbo high speed, diameter 150 mm for reinforced concrete, highly compressed      |     |  |
| lime stone, brick and poroton                                                                           |     |  |
| Diamond cutting blade blue, diameter 150 mm for concrete, washed concrete, lime stone                   |     |  |
| Diamond cutting blade white, diameter 150 mm for lime stone, poroton, brick                             |     |  |
| Diamond cutting blade laser turbo premium, diam. 150 mm for reinforced concrete, washed concrete, brick |     |  |
| Diamond cutting blade ideal standard, diameter 150 mm for plaster, poroton, brick                       |     |  |
| Diamond cutting blade S10 standard, diameter 150 mm for brick, aerated concrete, plaster                |     |  |
| Diamond cutting blade turbo allround, diameter 150 mm for brick, poroton, plaster, aerated concrete     |     |  |