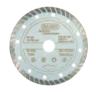

| BDN 452                                                                                                 | ID# |  |
|---------------------------------------------------------------------------------------------------------|-----|--|
| Diamond channel cutter BDN 452 in plastic carrying case with 2 diamond cutting blades silver            |     |  |
| Special hook to tighten or loosen the diamond blades                                                    |     |  |
| Diamond cutting blade GOLD II, diameter 150 mm for reinforced concrete, highly compressed lime stone,   |     |  |
| brick and poroton                                                                                       |     |  |
| Diamond cutting blade turbo high speed, diameter 150 mm for reinforced concrete, highly compressed      |     |  |
| lime stone, brick and poroton                                                                           |     |  |
| Diamond cutting blade blue, diameter 150 mm for concrete, washed concrete, lime stone                   |     |  |
| Diamond cutting blade white, diameter 150 mm for lime stone, poroton, brick                             |     |  |
| Diamond cutting blade laser turbo premium, diam. 150 mm for reinforced concrete, washed concrete, brick |     |  |
| Diamond cutting blade ideal standard, diameter 150 mm for plaster, poroton, brick                       |     |  |
| Diamond cutting blade S10 standard, diameter 150 mm for brick, aerated concrete, plaster                |     |  |
| Diamond cutting blade turbo allround, diameter 150 mm for brick, poroton, plaster, aerated concrete     |     |  |