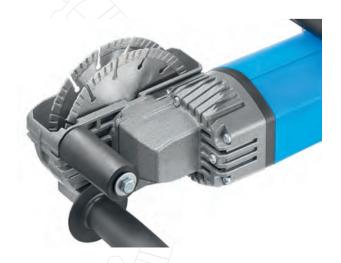

## Diamond channel cutter

## **BDN 452**

## Diamond channel cutter with 2 diamond cutting blades for channel cutting up to 27 mm wide and 30 mm deep in one step

- All cutting depths possible in one step with 2 diamond cutting blades
- Machine to be pushed into cutting direction, allowing a comfortable position and cutting process to be monitored while being at ease
- Blade center Ø 22 mm

| POWER   | SPEED     | BLADE Ø | CUTTING WIDTH | CUTTING DEPTH | WEIGHT |
|---------|-----------|---------|---------------|---------------|--------|
| 1.650 W | 7.800 rpm | 150 mm  | 7 – 27 mm     | 7 – 30 mm     | 5,3 kg |