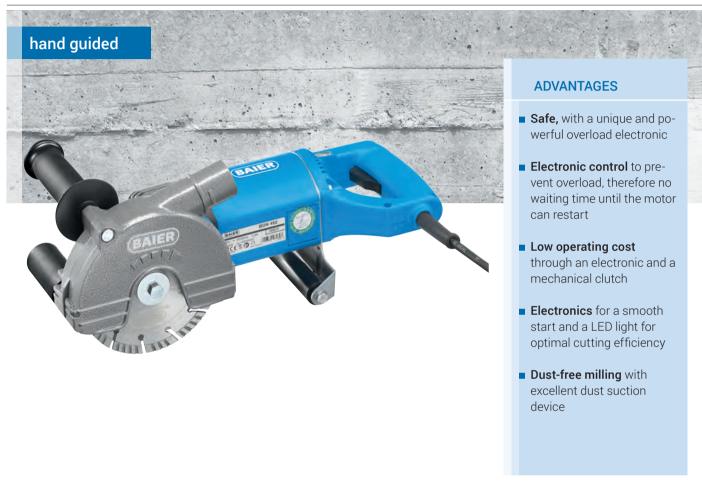

## Diamond channel cutter

## **BDN 452**

## Diamond channel cutter with 2 diamond cutting blades for channel cutting up to 27 mm wide and 30 mm deep in one step

- All cutting depths possible in one step with 2 diamond cutting blades
- Machine to be pushed into cutting direction, allowing a comfortable position and cutting process to be monitored while being at ease
- Blade center Ø 22 mm

| POWER   | SPEED     | BLADE Ø | CUTTING WIDTH | CUTTING DEPTH | WEIGHT |
|---------|-----------|---------|---------------|---------------|--------|
| 1.650 W | 7.800 rpm | 150 mm  | 7 – 27 mm     | 7 – 30 mm     | 5,3 kg |