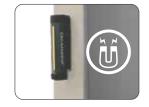

1.5W

IK07

IP20

42 g

89 x 26 x 21 mm

11

FLEX WEAR is 100% flexible work light with numerous areas of application. Use it exactly where you want: in your chest or pant pocket with the built-in clip, on your cap with the special mounting device or use it as headlamp mounted on the headband. FLEX WEAR can also be used as a flashlight for inspection or positioned and fixed with the built-in magnet to illuminate your work area.