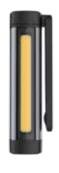

### Flexible work light designed to wear

FLEX WEAR is the indispensable little companion you can take with you everywhere. When it is dark at the worksite it accomplishes two purposes at the same time: safety is increased as you will be visible moving around and working comfort will be increased as you get light to illuminate exactly where you are and where you are working.

Despite its smallness FLEX WEAR is providing as much as 150 lumen. Light output can be adjusted in 2 steps according to the job, 50% or 100%. Apart from the main light, FLEX WEAR is designed with a spotlight providing 75 lumen. The design of FLEX WEAR is very smooth, delicate, and compact with rounded edges and really lightweight, only 42 g.