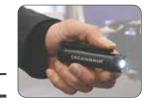

1.5W

IK07

IP20

42 g

89 x 26 x 21 mm

11

FLEX WEAR is 100% flexible work light with numerous areas of application. Use it exactly where you want: in your chest or pant pocket with the built-in clip, on your cap with the special mounting device or use it as headlamp mounted on the headband. FLEX WEAR can also be used as a flashlight for inspection or positioned and fixed with the built-in magnet to illuminate your work area.