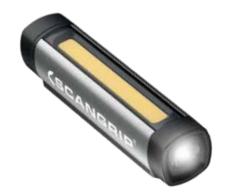

### Flexible work light designed to wear

FLEX WEAR is the indispensable little companion you can take with you everywhere. When it is dark at the worksite it accomplishes two purposes at the same time: safety is increased as you will be visible moving around and working comfort will be increased as you get light to illuminate exactly where you are and where you are working.

Despite its smallness FLEX WEAR is providing as much as 150 lumen. Light output can be adjusted in 2 steps according to the job, 50% or 100%. Apart from the main light, FLEX WEAR is designed with a spotlight providing 75 lumen. The design of FLEX WEAR is very smooth, delicate, and compact with rounded edges and really lightweight, only 42 g.

ORIGINAL SCANGRIP

**SINCE 1906** 

FLEX WEAR Item no. 03.5810