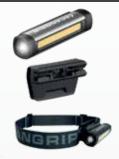

# FLEX WEAR KIT

### FLEX WEAR including headband and cap mount

With the additional accessories you will obtain maximum usability and flexibility. The mounting device can be used to mount FLEX WEAR on your cap.

FLEX WEAR can be used as headlamp when mounted on the headband. Fixed in the front FLEX WEAR can be turned 360° to obtain the best possible lighting angle. If a long-distance orientation light is needed FLEX WEAR can be positioned at the side of the headband taking advantage of the spotlight.

FLEX WEAR KIT

Item no. 03.5811