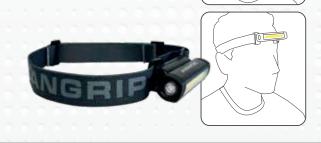

# FLEX WEAR KIT

### FLEX WEAR including headband and cap mount

With the additional accessories you will obtain maximum usability and flexibility. The mounting device can be used to mount FLEX WEAR on your cap.

FLEX WEAR can be used as headlamp when mounted on the headband. Fixed in the front FLEX WEAR can be turned 360° to obtain the best possible lighting angle. If a long-distance orientation light is needed FLEX WEAR can be positioned at the side of the headband taking advantage of the spotlight.

FLEX WEAR KIT

Item no. 03.5811