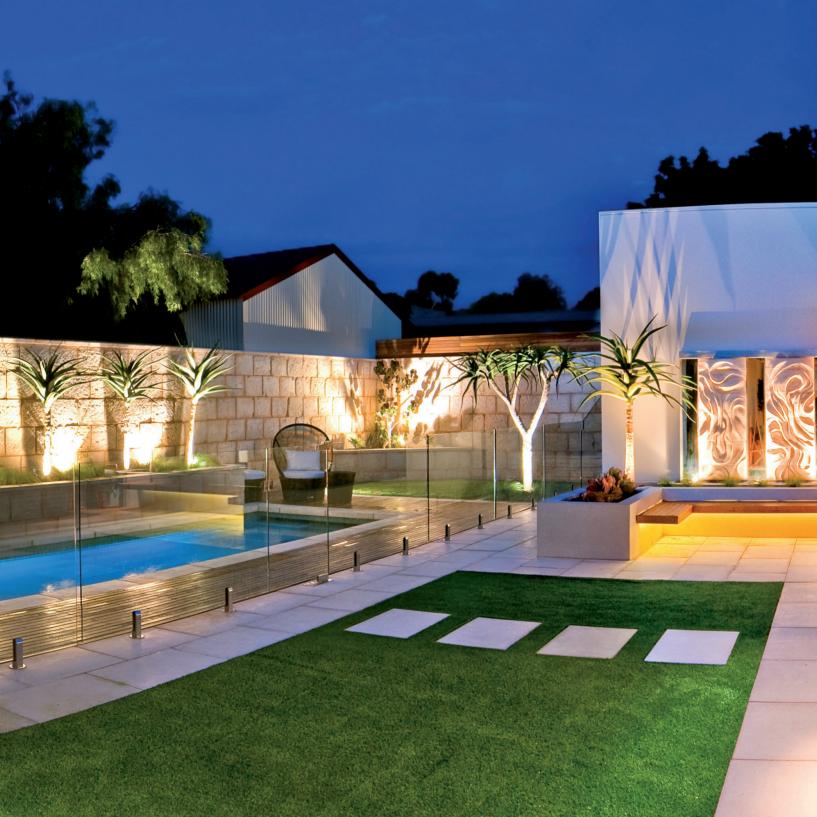

## **Enjoy the easy life**

Mowing the lawn? Trimming the edges? Let's be frank, there are more enjoyable things to do in your free time. With Royal Grass®, you will have more time to enjoy those things. With no effort, your grass will always look perfectly mown and tended. Even better: Royal Grass® doesn't need a drop of water, no matter how hot or dry it is. Which means you can enjoy a beautiful lawn with minimum maintenance.

#### The advantages

- A beautiful green lawn all year round without water and with minimum maintenance
- A lawn that can withstand intensive use without developing bald patches or brown spots.
- Go ahead and sell your lawn mower! You will no longer need it, nor will you have to deal with the annual cost of watering, spraying and reseeding.
- The best part is, you can install artificial turf where normal grass will not grow, whether in the shade, under a roof or even on a balcony or roof terrace.
- Royal Grass® feels wonderfully soft to the touch and has a guaranteed long life span, as well as a 9-year warranty on UV-stability and colour fastness.

## The choice is yours

This brochure contains pictures of gardens that have been landscaped with various Royal Grass® products. The type best suited for your garden depends on your personal preferences in terms of colour combinations and softness. Obviously, you will get a truer sense of the look and feel of Royal Grass® by actually touching the product! To make sure you choose the right product, contact one of our authorized dealers for advice.