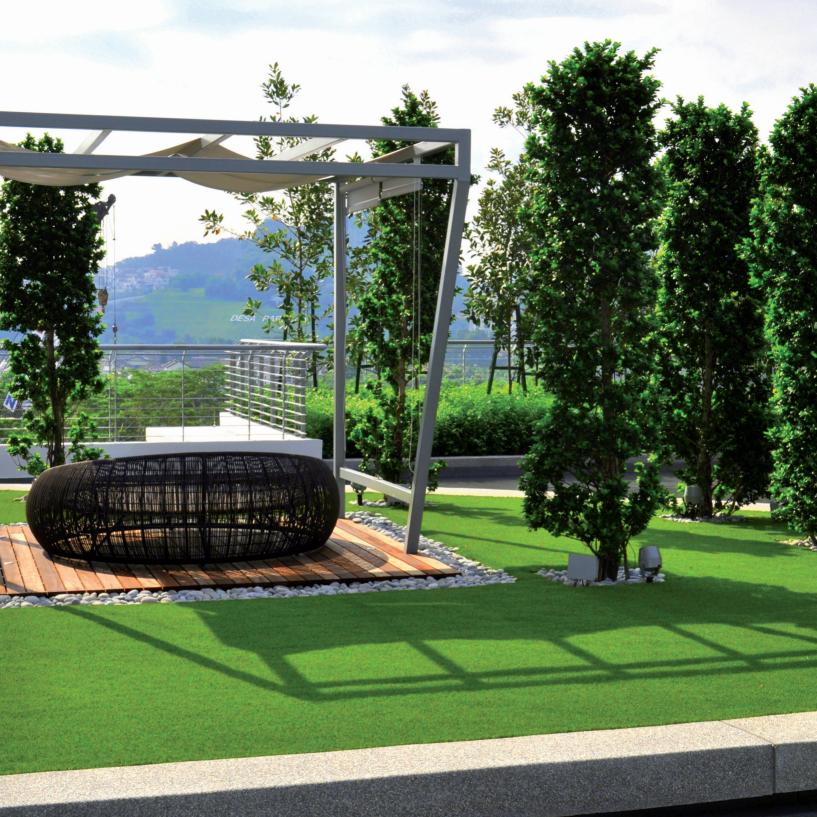

## **Enjoy the easy life**

Mowing the lawn? Trimming the edges? Let's be frank, there are more enjoyable things to do in your free time. With Royal Grass®, you will have more time to enjoy those things. With no effort, your grass will always look perfectly mown and tended. Even better: Royal Grass® doesn't need a drop of water, no matter how hot or dry it is. Which means you can enjoy a beautiful lawn with minimum maintenance.

#### The advantages

- A beautiful green lawn all year round without water and with minimum maintenance
- A lawn that can withstand intensive use without developing bald patches or brown spots.
- Go ahead and sell your lawn mower! You will no longer need it, nor will you have to deal with the annual cost of watering, spraying and reseeding.
- The best part is, you can install artificial turf where normal grass will not grow, whether in the shade, under a roof or even on a balcony or roof terrace.
- Royal Grass® feels wonderfully soft to the touch and has a guaranteed long life span, as well as a 9-year warranty on UV-stability and colour fastness.

## The choice is yours

This brochure contains pictures of gardens that have been landscaped with various Royal Grass® products. The type best suited for your garden depends on your personal preferences in terms of colour combinations and softness. Obviously, you will get a truer sense of the look and feel of Royal Grass® by actually touching the product! To make sure you choose the right product, contact one of our authorized dealers for advice.