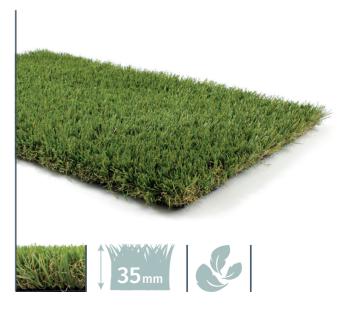

real grass.
- Royal Grass® has a very natural appearance.
- · Royal Grass® can be used everywhere and is low-maintenance. .
- · Royal Grass® is proven environmental safe.
- · Royal Grass® comes with an UV stability and colour fastness warranty.



## The choice is yours

This brochure contains pictures of gardens that have been landscaped with various Royal Grass® products. The type best suited for your garden depends on your personal preferences in terms of colour combinations and softness. Obviously, you will get a truer sense of the look and feel of Royal Grass® by actually touching the product! To make sure you choose the right product, contact one of our authorized dealers for advice.

### Royal Grass® Silk 30 Fresh



### **Royal Grass® Silk 25**



Royal Grass<sup>®</sup> Silk 35



#### Royal Grass® Deluxe



### **Royal Grass® Exclusive**



# Singapore Green Label



Since 2015, Royal Grass® has been accorded the highly regarded, regionally recognised Green Label by the Singapore Environment Council (SEC). Being the first and only product brand in Singapore with all models Green Label Certified, it reflects our high standards in environmental and health, recycled content and recyclability.

#### Contact us

For more information on sales and installation enquires, please contact your Hong Kong authorised dealer **Wah King Garden Arts.** 

Feel free to call us at +852 2792 7440 or visit our garden centre:

DD217, Lot 907, Tai Chung Hau road, Sai Kung, N.T., Hong Kong



Email: wahkingsk@gmail.com
Website: www.wahking-garden.com
Find us on: www.facebook.com/WahKingG