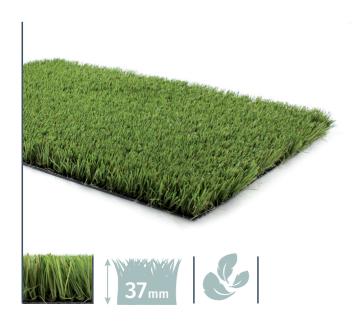

Royal Grass® can be used everywhere and is low-maintenance. .
- · Royal Grass® is proven environmental safe.
- · Royal Grass® comes with an UV stability and colour fastness warranty.



## The choice is yours

This brochure contains pictures of gardens that have been landscaped with various Royal Grass® products. The type best suited for your garden depends on your personal preferences in terms of colour combinations and softness. Obviously, you will get a truer sense of the look and feel of Royal Grass® by actually touching the product! To make sure you choose the right product, contact one of our authorized dealers for advice.

### Royal Grass® Silk 30 Fresh



### **Royal Grass® Silk 25**



Royal Grass<sup>®</sup> Silk 35



#### Royal Grass® Deluxe



### **Royal Grass® Exclusive**



# Singapore Green Label



Since 2015, Royal Grass® has been accorded the highly regarded, regionally recognised Green Label by the Singapore Environment Council (SEC). Being the first and only product brand in Singapore with all models Green Label Certified, it reflects our high standards in environmental and health, recycled content and recyclability.

#### Contact us

For more information on sales and installation enquires, please contact your Hong Kong authorised dealer **Wah King Garden Arts.** 

Feel free to call us at +852 2792 7440 or visit our garden centre:

DD217, Lot 907, Tai Chung Hau road, Sai Kung, N.T., Hong Kong



Email: wahkingsk@gmail.com
Website: www.wahking-garden.com
Find us on: www.facebook.com/WahKingGarden





enjoy perfection www.royalgrass.com