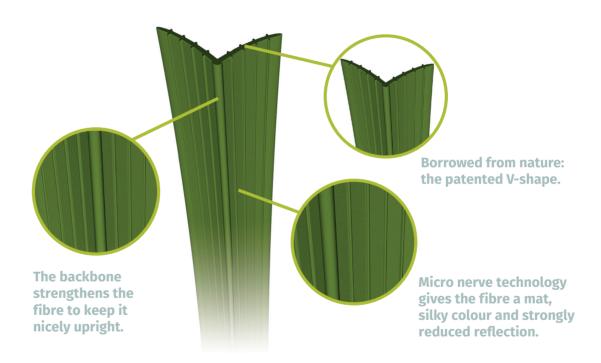

### V-shaped fibres with MiNT technology

As we are continuously striving to improve our grass and research possibilities for better performance and a more natural look, we looked even closer to natural grass than anybody ever did before. Here we noticed the microscopic nerves on natural grass blades. The micro nerve technology (MiNT\*) results in a fibre which not only has great resilience and less reflection, it also has the best natural looks and soft feel at the same time.