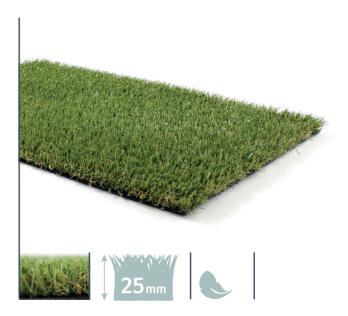

Royal Grass® is soft and feels like real grass.
- Royal Grass® has a very natural appearance.
- · Royal Grass® can be used everywhere and is low-maintenance. .
- · Royal Grass® is proven environmental safe.
- · Royal Grass® comes with an UV stability and colour fastness warranty.



## The choice is yours

This brochure contains pictures of gardens that have been landscaped with various Royal Grass® products. The type best suited for your garden depends on your personal preferences in terms of colour combinations and softness. Obviously, you will get a truer sense of the look and feel of Royal Grass® by actually touching the product! To make sure you choose the right product, contact one of our authorized dealers for advice.

### Royal Grass® Silk 30 Fresh



### **Royal Grass® Silk 25**



Royal Grass<sup>®</sup> Silk 35



#### Royal Grass® Deluxe



### **Royal Grass® Exclusive**



# Singapore Green Label



Since 2015, Royal Grass® has been accorded the highly regarded, regionally recognised Green Label by the Singapore Environment Council (SEC). Being the first and only product brand in Singapore with all models Green Label Certified, it reflects our high standards in environmental and health, recycled content and recyclability.

#### Contact us

For more information on sales and installation enquires, please contact your Hong Kong authorised dealer **Wah King Garden Arts.** 

Feel free to call us at +852 2792 7440 or visit our garden centre:

DD217, Lot 907, Tai Chung Hau road, Sai Kung, N.T., Hong Kong



Email: wahkingsk@gmail.com
Website: www.wahking-garden.com
Fi