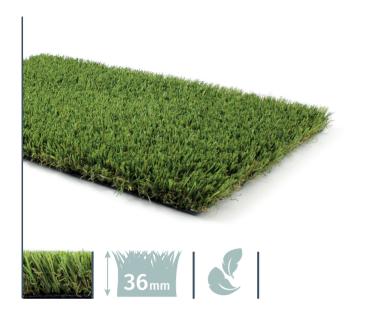

has a very natural appearance.
- · Royal Grass® can be used everywhere and is low-maintenance. .
- · Royal Grass® is proven environmental safe.
- · Royal Grass® comes with an UV stability and colour fastness warranty.



## The choice is yours

This brochure contains pictures of gardens that have been landscaped with various Royal Grass® products. The type best suited for your garden depends on your personal preferences in terms of colour combinations and softness. Obviously, you will get a truer sense of the look and feel of Royal Grass® by actually touching the product! To make sure you choose the right product, contact one of our authorized dealers for advice.

### Royal Grass® Silk 30 Fresh



### **Royal Grass® Silk 25**



Royal Grass<sup>®</sup> Silk 35



#### Royal Grass® Deluxe



### **Royal Grass® Exclusive**



# Singapore Green Label



Since 2015, Royal Grass® has been accorded the highly regarded, regionally recognised Green Label by the Singapore Environment Council (SEC). Being the first and only product brand in Singapore with all models Green Label Certified, it reflects our high standards in environmental and health, recycled content and recyclability.

#### Contact us

For more information on sales and installation enquires, please contact your Hong Kong authorised dealer **Wah King Garden Arts.** 

Feel free to call us at +852 2792 7440 or visit our garden centre:

DD217, Lot 907, Tai Chung Hau road, Sai Kung, N.T., Hong Kong



Email: wahkingsk@gmail.com
Website: www.wahking-garden.com
Find us on: www.facebook.com/WahKingGarden





enjoy perfection