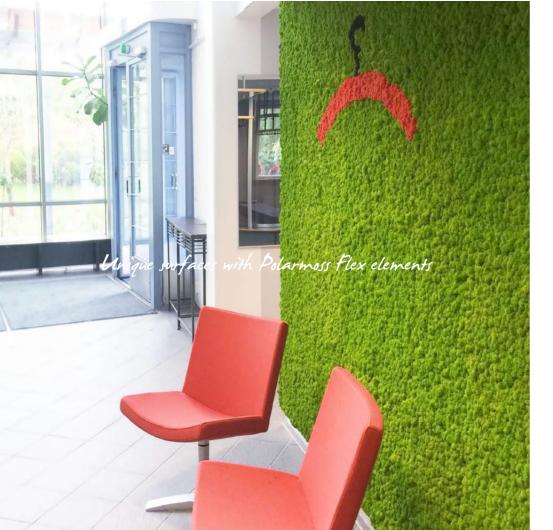

#### Polarmoss Flex Element

Polarmoss Flex Elements are a contemporary and classy way to bring a touch of nature indoors by creating unique surfaces from them.

Lightweight Flex Elements are extremely easy and quick to install seamlessly even on large walls. The fastener hook tape installation method offers limitless re-variation possibilities. The product's innovative design is protected with IPR. Whether used in private residences or public spaces, Polarmoss Flex Elements add an impressive dimension to any space.

The product's flexible qualities make it ideal for curved surfaces. Cutting different patterns and shapes is easy and enhances the unique application possibilities of the design. The available colors offer possibilities to design solutions with a variety of styles and tones. Individual artistic solutions are endless, created by using multiple colors of Flex Elements.