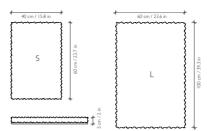

#### Flex element:

DIMENSIONS:

S)  $40 \times 60 \times 5$  cm /  $15.8 \times 23.7 \times 2$  in L)  $60 \times 100 \times 5$  cm  $/ 23.6 \times 39.3 \times 2$  in

S) 1.2 kg / 2.6 lb / piece WFIGHT: L) 3.5 kg / 7.7 lb / piece

BASF:

With a fixing compound MOSS FIXING:

With a hook fastener tape, included for installation INSTALLATION: Can be cut with scissors or a snap-off knife. A single MODIFIABILITY:

element can be bent into a diameter of ø 50 cm.