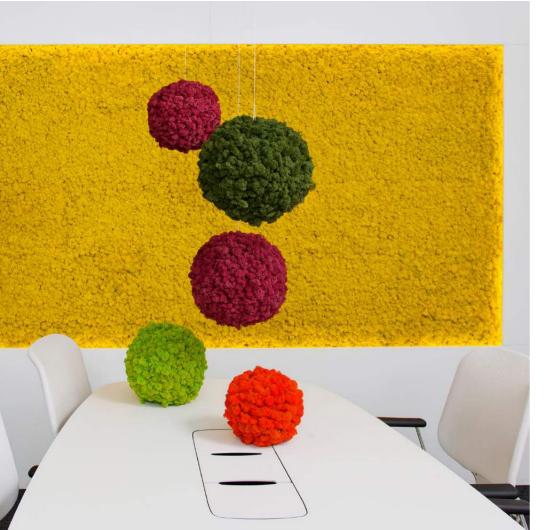

# Polarmoss Sphere

Polarmoss Sphere is a beautiful product that enhances interior design.

Polarmoss Sphere is designed to bring focus and joy to the upper part of a room. Spheres take their shape from the action and interaction of simple physical and natural laws. Polarmoss brings this naturally into your indoor space.

There are four sizes of Polarmoss Spheres available. Used in groups, hanging at the same or different levels, they provide a unique aspect to your space. Spheres can be hung above one another, offering more imaginative ways to use them. The Polarmoss Sphere can also be placed on a table or bowl.

Used singly or in groups, in one or several colors, Polarmoss Sphere adds a soft and appealing highlight to interior design.