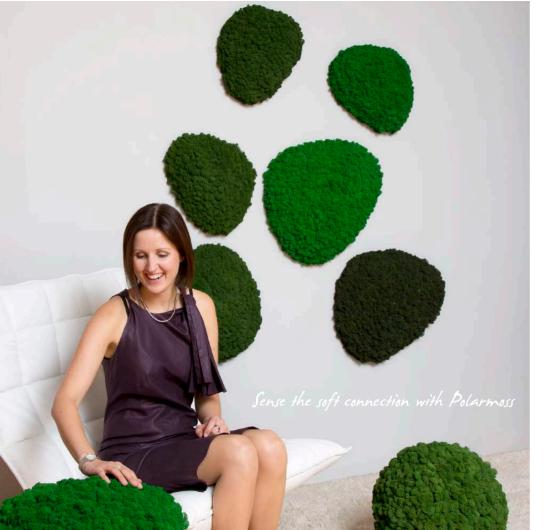

#### Polarmoss Island

Polarmoss Island is a dynamic product that accentuates interior design on a wall or table.

The inspiration for the design of this piece of art was an archipelago. Islands are available in three different sizes; each size has a slightly different shape. By clustering several islands they add an extra dimension to interior design.

Islands can be attached to the wall with an installation plate developed especially for this purpose. This installation plate also enables adjustments of the product on the wall and makes it easy to move it from the wall onto a table and back.

Polarmoss Island is available in several beautiful colors. Used as a single item it is a highlight of any space. Used as a large group of Islands it creates a spectacular interior design solution.