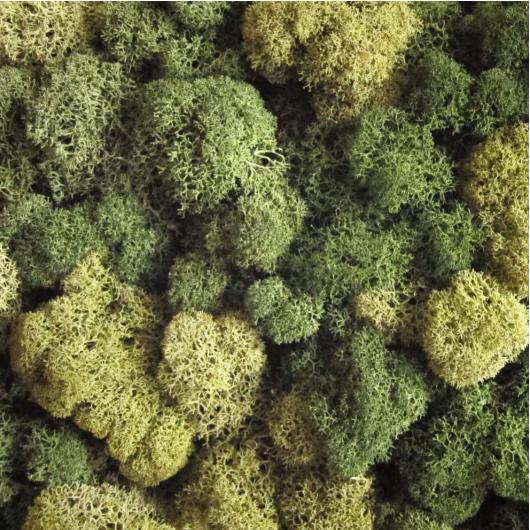

#### Reindeer Moss

Reindeer moss is beautiful greyish-colored lichen that forms large mats over the ground in boreal and arctic regions around the circumpolar north. It grows on the surface of bare soil or gravel in the enchanting wild nature of northern forests. This lichen cannot be cultivated in any form.

The beauty of reindeer moss lies in its multidimensional structure and round-shaped upper surface. Each sprig of moss is unique; you will not find two that are alike

Polarmoss cares for the environment in which we operate. Reindeer moss is only hand-picked; we always leave the forest well cared for. We make sure the moss has enough time to rest and grow between harvests. The same picking area can be used at intervals of 5-10 years. New pickers always receive training upon joining our picking team.