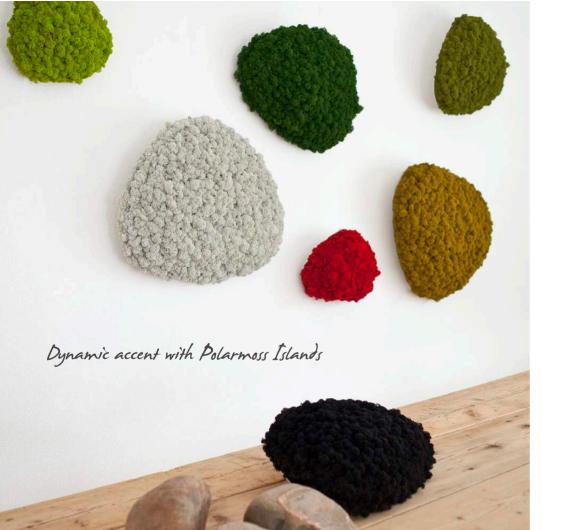

#### Polarmoss Island

Polarmoss Island is a dynamic product that accentuates interior design on a wall or table.

The inspiration for the design of this piece of art was an archipelago. Islands are available in three different sizes; each size has a slightly different shape. By clustering several islands they add an extra dimension to interior design.

Islands can be attached to the wall with an installation plate developed especially for this purpose. This installation plate also enables adjustments of the product on the wall and makes it easy to move it from the wall onto a table and back.

Polarmoss Island is available in several beautiful colors. Used as a single item it is a highlight of any space. Used as a large group of Islands it creates a spectacular interior design solution.