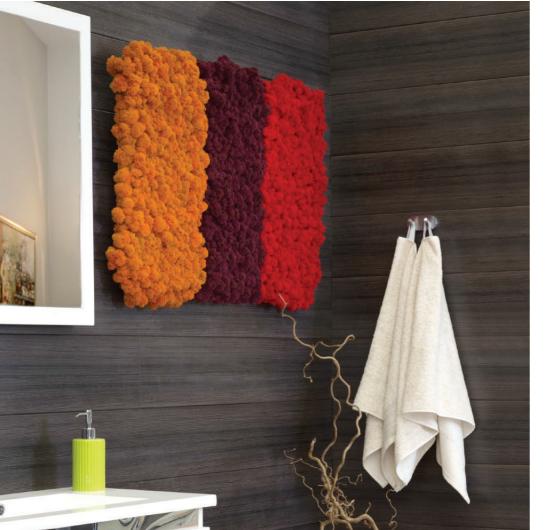

#### Polarmoss Flex Element

Polarmoss Flex Elements are a contemporary and classy way to bring a touch of nature indoors by creating unique surfaces from them.

Lightweight Flex Elements are extremely easy and quick to install seamlessly even on large walls. The fastener hook tape installation method offers limitless re-variation possibilities. The product's innovative design is protected with IPR. Whether used in private residences or public spaces, Polarmoss Flex Elements add an impressive dimension to any space.

The product's flexible qualities make it ideal for curved surfaces. Cutting different patterns and shapes is easy and enhances the unique application possibilities of the design. The available colors offer possibilities to design solutions with a variety of styles and tones. Individual artistic solutions are endless, created by using multiple colors of Flex Elements.