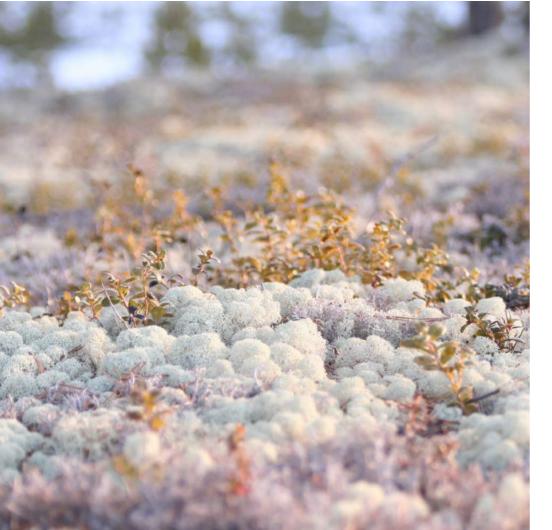

#### Reindeer Moss

Reindeer moss is beautiful greyish-colored lichen that forms large mats over the ground in boreal and arctic regions around the circumpolar north. It grows on the surface of bare soil or gravel in the enchanting wild nature of northern forests. This lichen cannot be cultivated in any form.

This symbiosis of fungus and algae absorbs moisture from the humid air. It stands with its roots on the surface of the ground and takes its nutrients straight from the air. Reindeer moss is an important indicator of air purity. Air pollutants are a threat to it.

Moss reacts inherently to changes in air humidity. When the air is dry, moss becomes dry and brittle, requiring cautious handling. If the air is humid, moss becomes soft and resilient, withstanding almost any kind of handling.

The beauty of reindeer moss lies in its multidimensional structure and round-shaped upper surface. Each sprig of moss is unique; you will not find two that are alike

Polarmoss cares for the environment in which we operate. Reindeer moss is only hand-picked; we always leave the forest well cared for. We make sure the moss has enough time to rest and grow between harvests. The same picking area can be used at intervals of 5-10 years. New pickers always receive training upon joining our picking team.