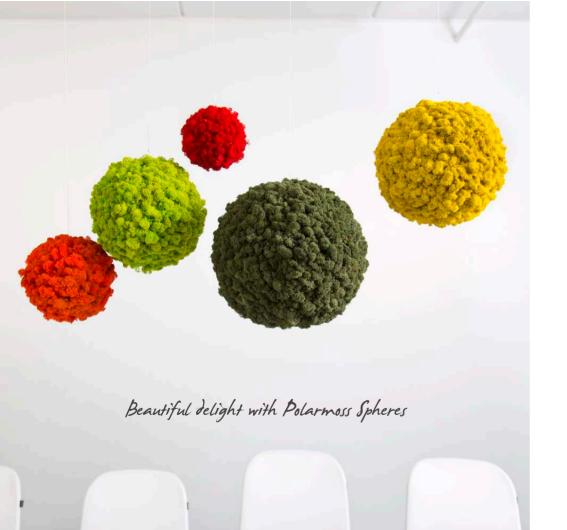

# Polarmoss Sphere

Polarmoss Sphere is a beautiful product that enhances interior design.

Polarmoss Sphere is designed to bring focus and joy to the upper part of a room. Spheres take their shape from the action and interaction of simple physical and natural laws. Polarmoss brings this naturally into your indoor space.

There are four sizes of Polarmoss Spheres available. Used in groups, hanging at the same or different levels, they provide a unique aspect to your space. Spheres can be hung above one another, offering more imaginative ways to use them. The Polarmoss Sphere can also be placed on a table or bowl.

Used singly or in groups, in one or several colors, Polarmoss Sphere adds a soft and appealing highlight to interior design.