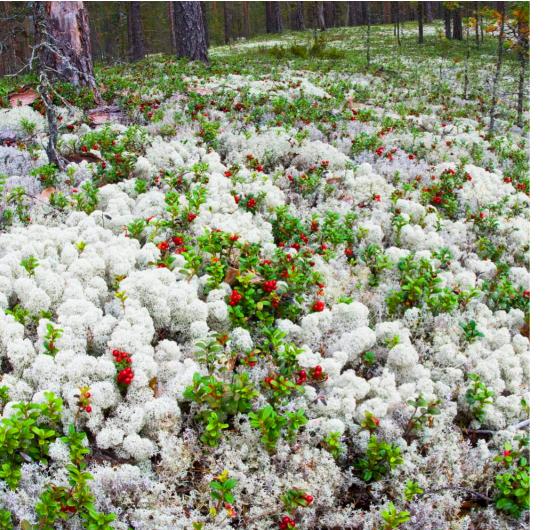

#### Reindeer Moss

Reindeer moss is beautiful greyish-colored lichen that forms large mats over the ground in boreal and arctic regions around the circumpolar north. It grows on the surface of bare soil or gravel in the enchanting wild nature of northern forests. This lichen cannot be cultivated in any form.

The beauty of reindeer moss lies in its multidimensional structure and round-shaped upper surface. Each sprig of moss is unique; you will not find two that are alike

Polarmoss cares for the environment in which we operate. Reindeer moss is only hand-picked; we always leave the forest well cared for. We make sure the moss has enough time to rest and grow between harvests. The same picking area can be used at intervals of 5-10 years. New pickers always receive training upon joining our picking team.