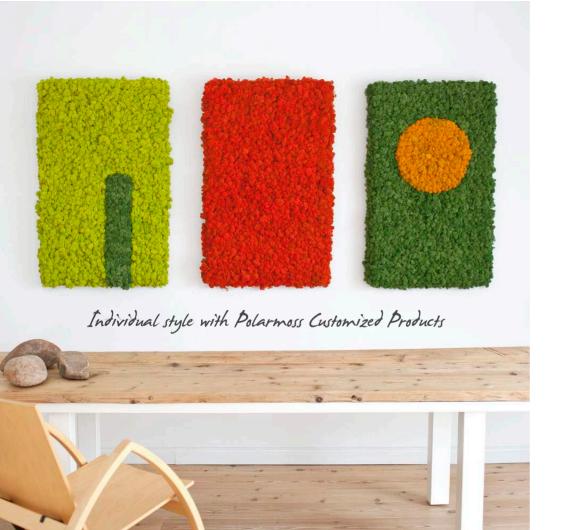

### Polarmoss Customized Products

Polarmoss Customized Products are manufactured upon request and by agreement with the customer. These can be, for example:

-LOGOS- - PICTURES - - LETTERS - - MULTI-COLOR OBJECTS -

A variety of base materials and techniques can be used in these products.

Lime Green 13

Apple Green 35

Brown 85

Blue 02

Olive Green 16

May Green 15

Marine 03 Orange 66

#### Colors

All Polarmoss Interior Design products are available in 16 beautiful colors, offering great possibilities for creating different styles and atmospheres.

Reindeer moss is a natural material and always has individual features. Therefore, color variations are characteristic of the moss products and this chart is given only as an indication. Also the settings of your computer screen and printer may cause color distortion.