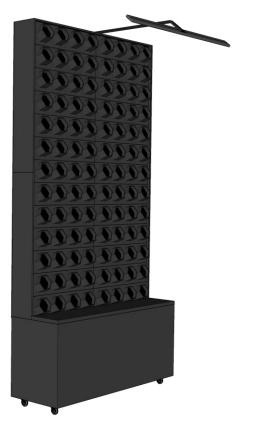

#### 104 plants

In total, 104 plants fit in this green wall.

Wi-Fi sensor

All technical aspects, such as the watering system and light activity, are accessible online via a mobile application.

Height : 221cm Width : 104cm Depth : 37cm

Water reservoir : 80L Refill frequency : Monthly Waterpump sound : 50dB

Weight box : 80KG Weight installed : 200KG

Plant quantity : 104

Light colour : White

Optimal amount of light : 8hrs daily