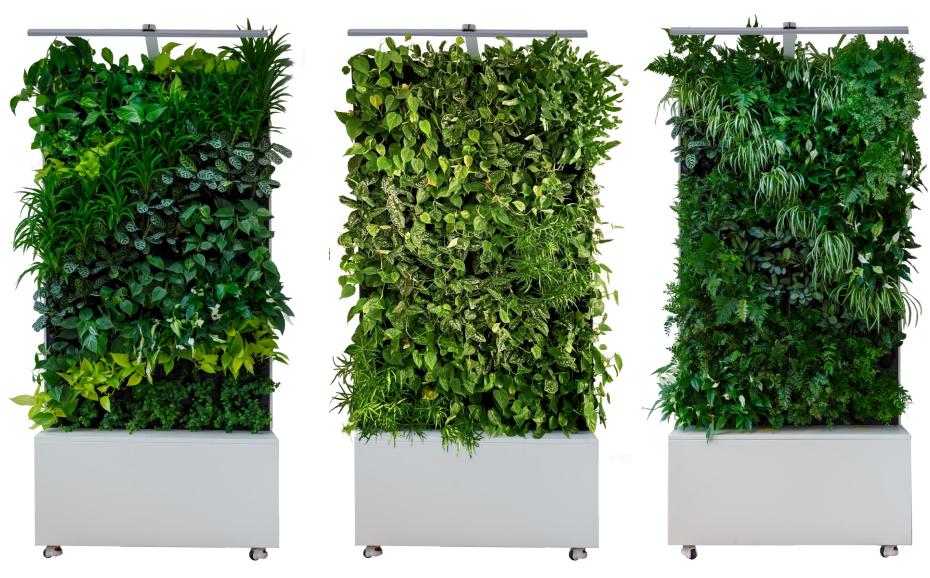

### **Plant Assortments**

With three different assortments, including 5-8 types of plants and varying designs, we make sure there is plenty of choice!

To focus even more on natural air purification, we also created a plant assortment consisting solely of plants which are <u>Air So Pure</u><sup>®</sup>.