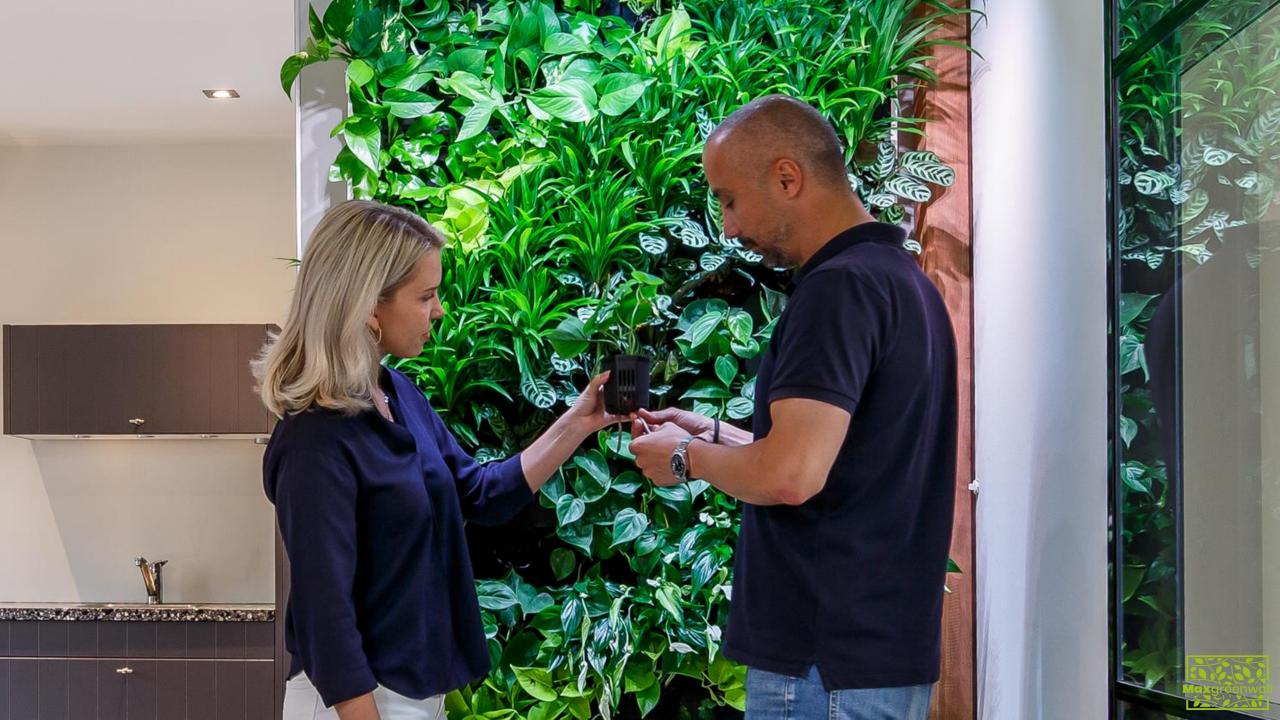

#### Air circulation fan

The green wall contains a specialized system which circulates oxygen to effectively maintain the good condition of the greenery.

The silent fan ensures the distribution of produced oxygen throughout your surroundings. By choosing for Maxgreenwall, you are choosing for an improved indoor climate!

#### 104 plants

In total, 104 plants fit in this green wall.

Wi-Fi sensor

All technical aspects, such as the watering system and light activity, are accessible online via a mobile application.