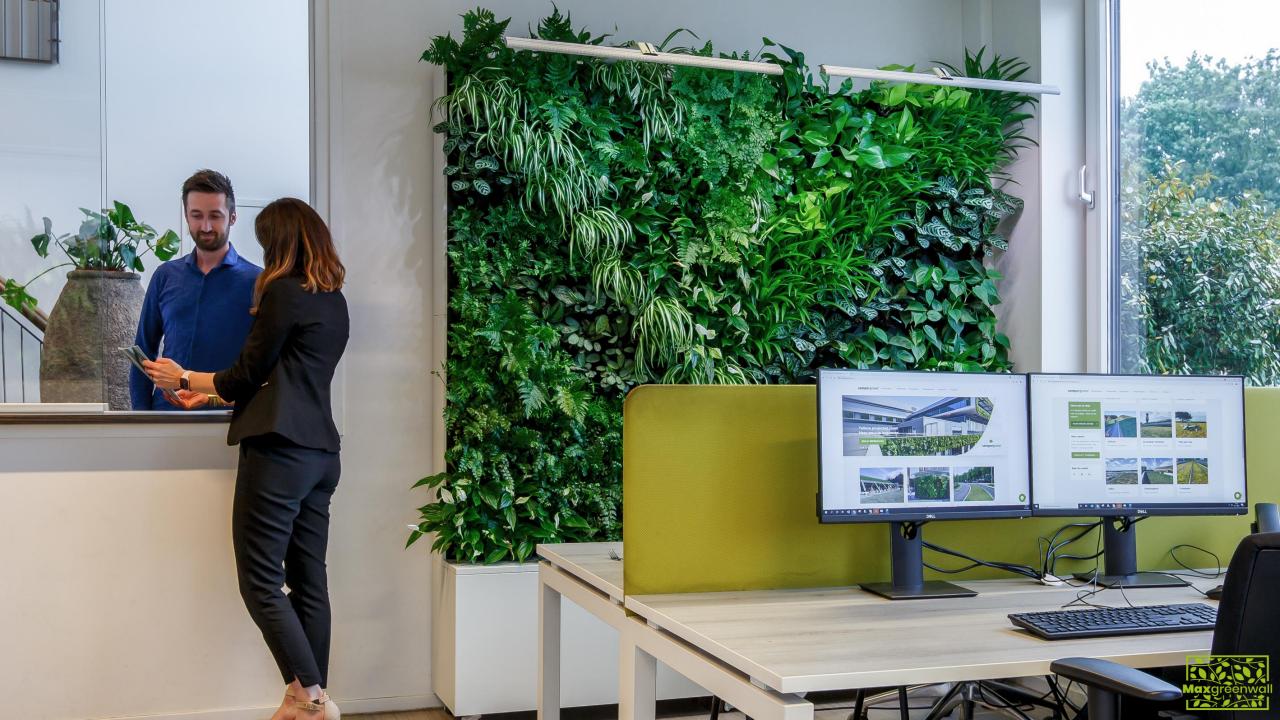

### **About Us**

Inspired by the movement of improving quality of life all over the world, the Maxgreenwall helps through increasing the amount of nature indoors.

The eye-catching Maxgreenwall creates a healthy, productive and pleasant indoor environment. With multiple designs and options available, you can easily bring the outdoors inside and maximize your green life!

# 'Promote healthier work environments'

Indoor nature contributes to an improvement in mental- and physical health.

It boosts productivity levels in the office and significantly reduces stress levels. Plants also purify the air and enhance indoor air quality.

# 'Improve the acoustics'

Green walls reduce noise pollution, which is beneficial within the office and for a comfortable home environment. Moreover, a living indoor wall improves building aesthetics.

Due to its movability this green wall can easily be used as a room divider, making the Maxgreenwall stand out.