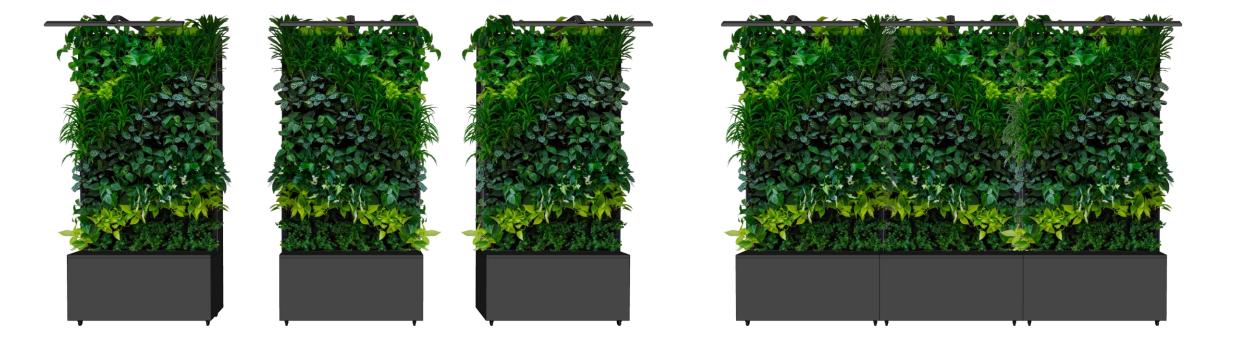

## Link the wall!

This green wall is not only easy to move but can also be connected to other Maxgreenwalls in order to form a large living wall. Play around and create your ideal interior!

Imagine multiple Maxgreenwalls linked together with your grandiose sign stretched out over all the living walls.