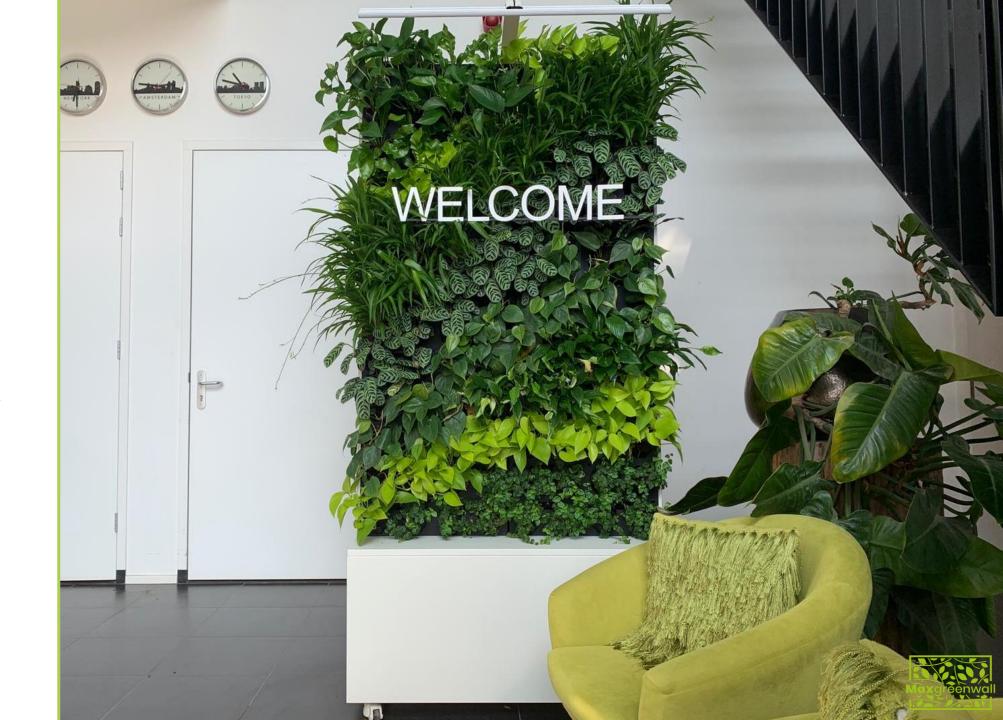

## **Front Customization**

We offer the possibility to add custom-made signs to the front of the Maxgreenwall. A great way to showcase your brand or give your visitors a warm welcome!

The signs are easy to install and adjust to your preference. The size, font and colour of the sign can be adapted to your taste.

Imagine multiple Maxgreenwalls linked together with your grandiose sign stretched out over all the living walls.