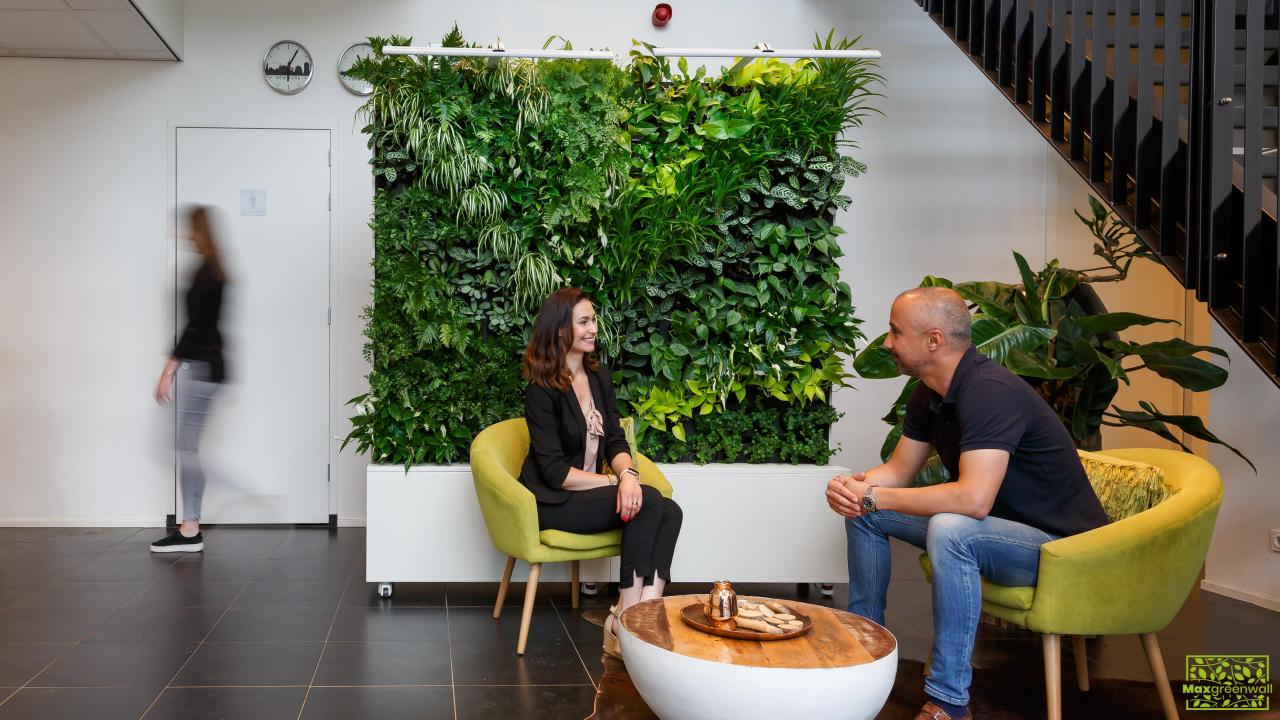

# 'Promote healthier work environments'

Indoor nature contributes to an improvement in mental- and physical health.

It boosts productivity levels in the office and significantly reduces stress levels. Plants also purify the air and enhance indoor air quality.

# 'Improve the acoustics'

Green walls reduce noise pollution, which is beneficial within the office and for a comfortable home environment. Moreover, a living indoor wall improves building aesthetics.

Due to its movability this green wall can easily be used as a room divider, making the Maxgreenwall stand out.

#### Movable

This free-standing and movable living room divider gives you freedom to design spaces according to your own taste.

The Maxgreenwall can easily be moved to other locations because of its wheels and low weight. The possibilities for your interior are endless!