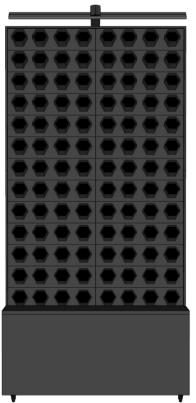

#### 104 plants

In total, 104 plants fit in this green wall.

Wi-Fi sensor

All technical aspects, such as the watering system and light activity, are accessible online via a mobile application.

Height : 221cm Width : 104cm Depth : 37cm

Water reservoir : 80L Refill frequency : Monthly Waterpump sound : 50dB

Weight box : 80KG Weight installed : 200KG

Plant quantity : 104

Light colour : White

Optimal amount of light : 8hrs daily