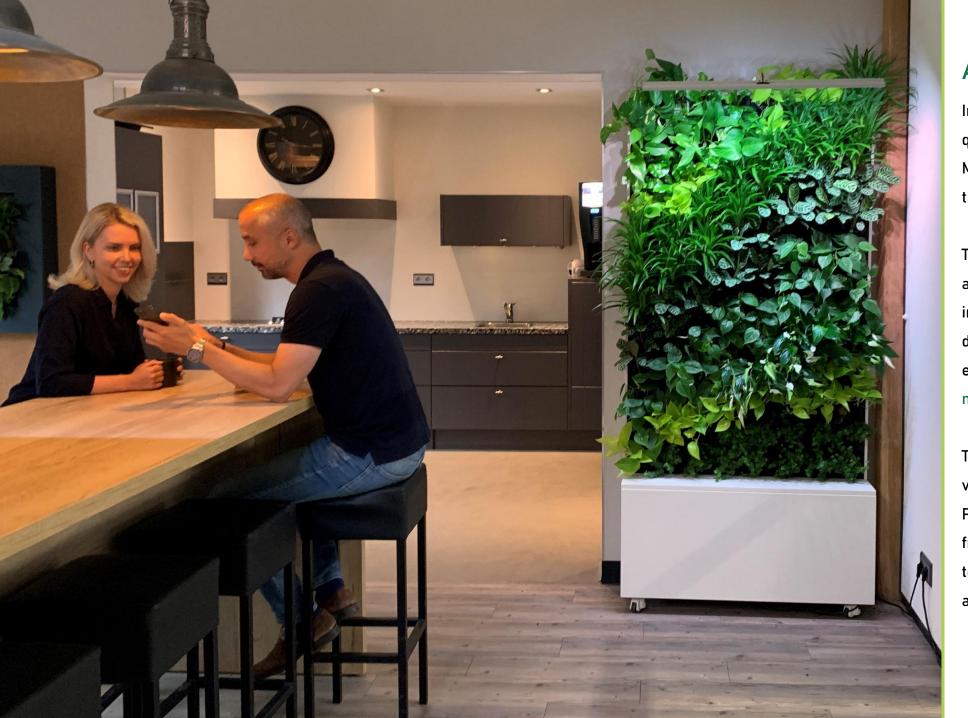

### **About Us**

Inspired by the movement of improving quality of life all over the world, the Maxgreenwall helps through increasing the amount of nature indoors.

The eye-catching Maxgreenwall creates a healthy, productive and pleasant indoor environment. With multiple designs and options available, you can easily bring the outdoors inside and maximize your green life!

The idea of the Maxgreenwall emerged via collaboration of Sempergreen and Parus Europe. This movable and userfriendly indoor living wall is an addition to a wide range of sustainable, healthy and green solutions.