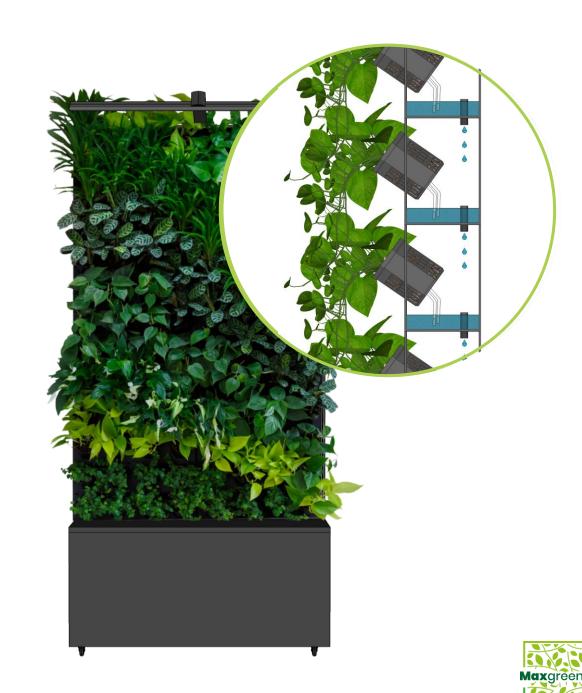

#### Air circulation fan

The green wall contains a specialized system which circulates oxygen to effectively maintain the good condition of the greenery.

The silent fan ensures the distribution of produced oxygen throughout your surroundings. By choosing for Maxgreenwall, you are choosing for an improved indoor climate!

#### Water reservoir

The Maxgreenwall can be installed in less than an hour and the automatic watering system only needs to be refilled every four weeks. The capillary method makes sure the plants get all the water they need.

#### LED grow light

A specially designed grow light is included to ensure that the plants remain in a good condition. This way, the Maxgreenwall can be installed everywhere in your interior, while maintaining the quality of the plants. Even in the darkest of places, this green wall will thrive!

#### 104 plants

In total, 104 plants fit in this green wall.

Wi-Fi sensor

All technical aspects, such as the watering system and light activity, are accessible online via a mobile application.

#### Microfilter

The microfilter ensures a clean water flow through the system.

UV filter

Built-in UV filter for disinfecting the water.