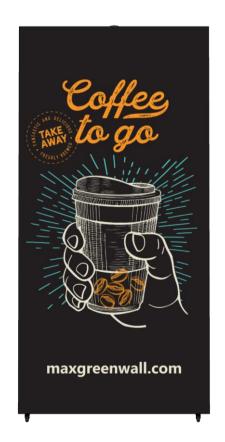

## **Front Customization**

We offer the possibility to add custom-made signs to the front of the Maxgreenwall. A great way to showcase your brand or give your visitors a warm welcome!

The signs are easy to install and adjust to your preference. The size, font and colour of the sign can be adapted to your taste.

Imagine multiple Maxgreenwalls linked together with your grandiose sign stretched out over all the living walls.