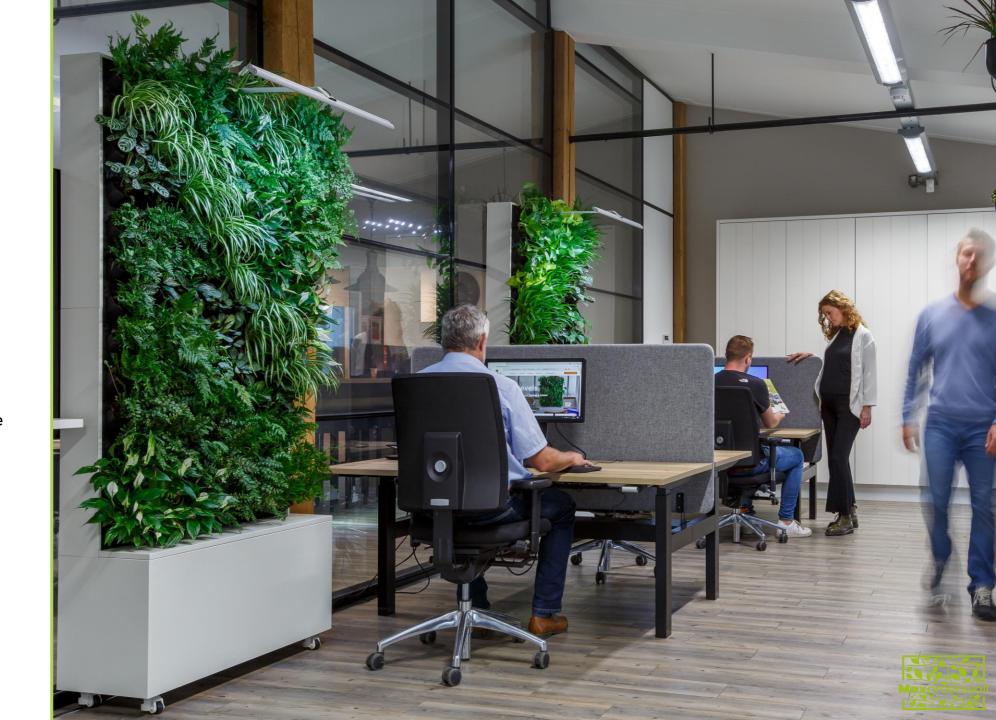

# 'Improve the acoustics'

Green walls reduce noise pollution, which is beneficial within the office and for a comfortable home environment. Moreover, a living indoor wall improves building aesthetics.

Due to its movability this green wall can easily be used as a room divider, making the Maxgreenwall stand out.

#### Movable

This free-standing and movable living room divider gives you freedom to design spaces according to your own taste.

The Maxgreenwall can easily be moved to other locations because of its wheels and low weight. The possibilities for your interior are endless!