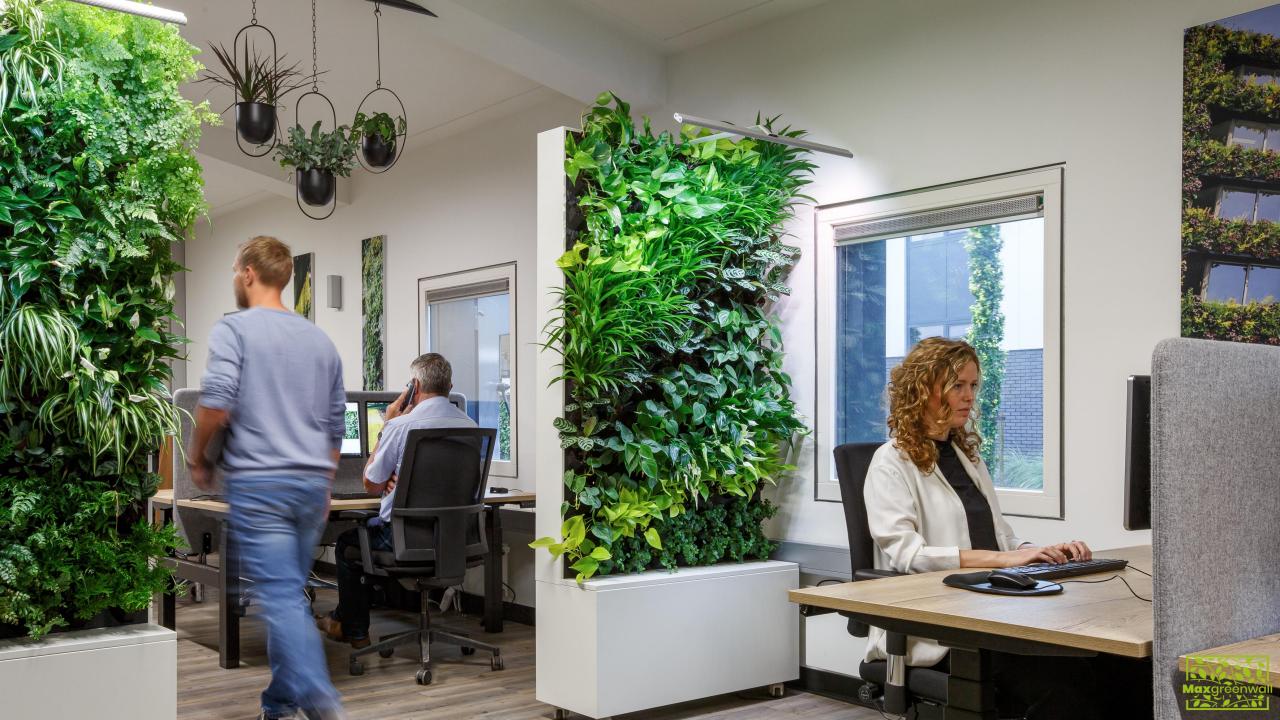

# 'Promote healthier work environments'

Indoor nature contributes to an improvement in mental- and physical health.

It boosts productivity levels in the office and significantly reduces stress levels. Plants also purify the air and enhance indoor air quality.

# 'Improve the acoustics'

Green walls reduce noise pollution, which is beneficial within the office and for a comfortable home environment. Moreover, a living indoor wall improves building aesthetics.

Due to its movability this green wall can easily be used as a room divider, making the Maxgreenwall stand out.

#### Movable

This free-standing and movable living room divider gives you freedom to design spaces according to your own taste.

The Maxgreenwall can easily be moved to other locations because of its wheels and low weight. The possibilities for your interior are endless!