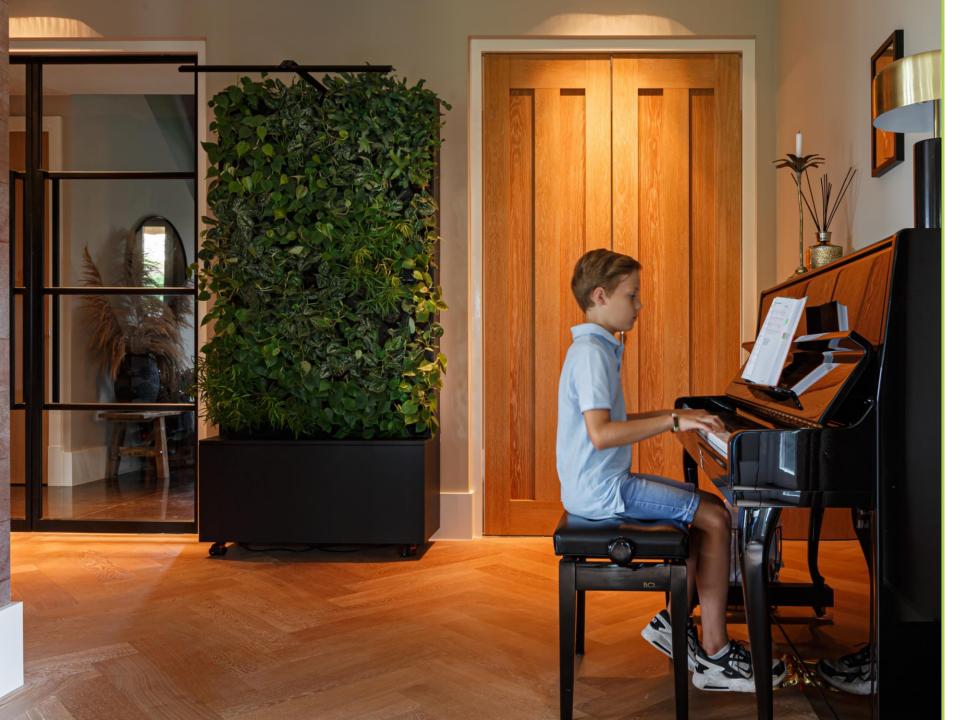

#### Movable

This free-standing and movable living room divider gives you freedom to design spaces according to your own taste.

The Maxgreenwall can easily be moved to other locations because of its wheels and low weight. The possibilities for your interior are endless!

Colours of the wall : Pure white (RAL9016) and graphite black (RAL9011).

Other colours available on request.