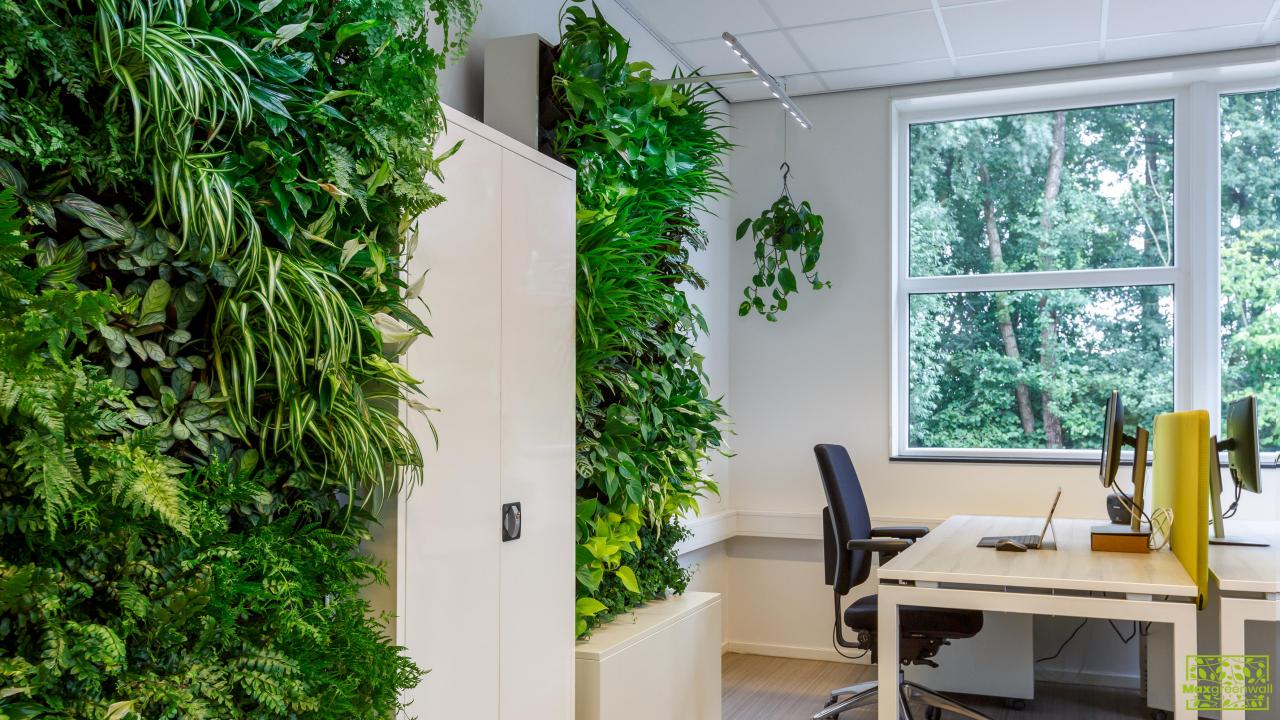

# 'Promote healthier work environments'

Indoor nature contributes to an improvement in mental- and physical health.

It boosts productivity levels in the office and significantly reduces stress levels. Plants also purify the air and enhance indoor air quality.

# 'Improve the acoustics'

Green walls reduce noise pollution, which is beneficial within the office and for a comfortable home environment. Moreover, a living indoor wall improves building aesthetics.

Due to its movability this green wall can easily be used as a room divider, making the Maxgreenwall stand out.

#### Movable

This free-standing and movable living room divider gives you freedom to design spaces according to your own taste.

The Maxgreenwall can easily be moved to other locations because of its wheels and low weight. The possibilities for your interior are endless!