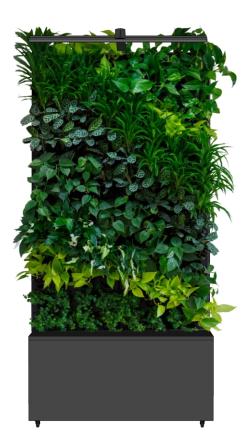

### **About Us**

Inspired by the movement of improving quality of life all over the world, the Maxgreenwall helps through increasing the amount of nature indoors.

The eye-catching Maxgreenwall creates a healthy, productive and pleasant indoor environment. With multiple designs and options available, you can easily bring the outdoors inside and maximize your green life!

The idea of the Maxgreenwall emerged via collaboration of Sempergreen and Parus Europe. This movable and userfriendly indoor living wall is an addition to a wide range of sustainable, healthy and green solutions.

## **Technical Specifications**

The Maxgreenwall is one of a kind due to its movability and effortless maintenance. Not only does the living wall brighten up your private or business surroundings, it also improves health status and air quality. This living indoor wall is a sound investment because of its positive influences, movability and customizability. This vertical garden provides a great opportunity to install over 100 plants in your environment!

Height : 221cm Width : 104cm Depth : 37cm

Water reservoir : 80L Refill frequency : Monthly Waterpump sound : 50dB

Weight box : 80KG Weight installed : 200KG

Plant quantity : 104

Light colour : White

Optimal amount of light : 8hrs daily