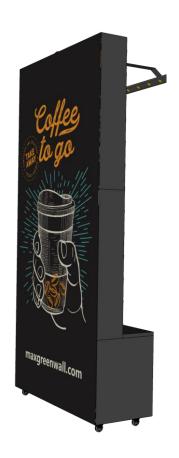

## **Front Customization**

We offer the possibility to add custom-made signs to the front of the Maxgreenwall. A great way to showcase your brand or give your visitors a warm welcome!

The signs are easy to install and adjust to your preference. The size, font and colour of the sign can be adapted to your taste.

Imagine multiple Maxgreenwalls linked together with your grandiose sign stretched out over all the living walls.