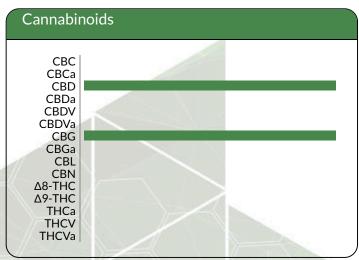

## Cannabinoids

282.953 mg/unit <LOQ

565.814 mg/unit

 $\Delta$ 9-THC +  $\Delta$ 8-THC

NT

**CBD** 

**Total Cannabinoids** 

Moisture

1 Unit = Muscle Gel Roll On, 88.7g

| Cannabinoid | Mass                                                          | Mass                              | LOQ     |
|-------------|---------------------------------------------------------------|-----------------------------------|---------|
| 1           | mg/unit                                                       | mg/g                              | mg/unit |
| CBC         | <loq< td=""><td><loq< td=""><td>4.386</td></loq<></td></loq<> | <loq< td=""><td>4.386</td></loq<> | 4.386   |
| CBCa        | <loq< td=""><td><loq< td=""><td>4.386</td></loq<></td></loq<> | <loq< td=""><td>4.386</td></loq<> | 4.386   |
| CBD         | 282.953                                                       | 3.190                             | 4.386   |
| CBDa        | <loq< td=""><td><loq< td=""><td>4.386</td></loq<></td></loq<> | <loq< td=""><td>4.386</td></loq<> | 4.386   |
| CBDV        | <loq< td=""><td><loq< td=""><td>4.386</td></loq<></td></loq<> | <loq< td=""><td>4.386</td></loq<> | 4.386   |
| CBDVa       | <loq< td=""><td><loq< td=""><td>4.386</td></loq<></td></loq<> | <loq< td=""><td>4.386</td></loq<> | 4.386   |
| CBG         | 282.861                                                       | 3.189                             | 4.386   |
| CBGa        | <loq< td=""><td><loq< td=""><td>4.386</td></loq<></td></loq<> | <loq< td=""><td>4.386</td></loq<> | 4.386   |
| CBL         | <loq< td=""><td><loq< td=""><td>4.386</td></loq<></td></loq<> | <loq< td=""><td>4.386</td></loq<> | 4.386   |
| CBN         | <loq< td=""><td><loq< td=""><td>4.386</td></loq<></td></loq<> | <loq< td=""><td>4.386</td></loq<> | 4.386   |
| Δ8-THC      | <loq< td=""><td><loq< td=""><td>4.386</td></loq<></td></loq<> | <loq< td=""><td>4.386</td></loq<> | 4.386   |
| Δ9-ΤΗС      | <loq< td=""><td><loq< td=""><td>4.386</td></loq<></td></loq<> | <loq< td=""><td>4.386</td></loq<> | 4.386   |
| THCa        | <loq< td=""><td><loq< td=""><td>4.386</td></loq<></td></loq<> | <loq< td=""><td>4.386</td></loq<> | 4.386   |
| THCV        | <loq< td=""><td><loq< td=""><td>4.386</td></loq<></td></loq<> | <loq< td=""><td>4.386</td></loq<> | 4.386   |
| THCVa       | <loq< td=""><td><loq< td=""><td>4.386</td></loq<></td></loq<> | <loq< td=""><td>4.386</td></loq<> | 4.386   |
| Total THC   | ND                                                            | ND                                |         |
| Total CBD   | 282.953                                                       | 3.190                             |         |
| Total       | 565.814                                                       | 6.379                             |         |