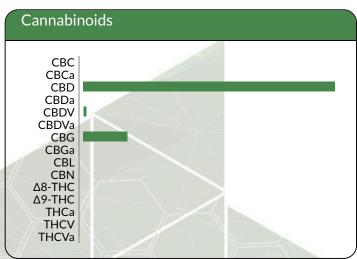

## Cannabinoids

1,415.299 mg/unit <LOQ

 $\Delta$ 9-THC +  $\Delta$ 8-THC

1,678.234 mg/unit

NT

**CBD** 

**Total Cannabinoids** 

Moisture

1 Unit = Immunity Tincture 1200mg, 30g

| Cannabinoid                                                                                                                                                                                                                                                                                                                                                                                                                                                                                                                                                                                                                                                                                                                                                                                                                                                                                                                                                                                                                                                                                                                                                                                                                                                                                                                                                                                                                                                                                                                                                                                                                                                                                                                                                                                                                                                                                                                                                                                                                                                                                                                    | Mass                                                          | Mass                              | LOQ     |
|--------------------------------------------------------------------------------------------------------------------------------------------------------------------------------------------------------------------------------------------------------------------------------------------------------------------------------------------------------------------------------------------------------------------------------------------------------------------------------------------------------------------------------------------------------------------------------------------------------------------------------------------------------------------------------------------------------------------------------------------------------------------------------------------------------------------------------------------------------------------------------------------------------------------------------------------------------------------------------------------------------------------------------------------------------------------------------------------------------------------------------------------------------------------------------------------------------------------------------------------------------------------------------------------------------------------------------------------------------------------------------------------------------------------------------------------------------------------------------------------------------------------------------------------------------------------------------------------------------------------------------------------------------------------------------------------------------------------------------------------------------------------------------------------------------------------------------------------------------------------------------------------------------------------------------------------------------------------------------------------------------------------------------------------------------------------------------------------------------------------------------|---------------------------------------------------------------|-----------------------------------|---------|
| The state of the s | mg/unit                                                       | mg/g                              | mg/unit |
| CBC                                                                                                                                                                                                                                                                                                                                                                                                                                                                                                                                                                                                                                                                                                                                                                                                                                                                                                                                                                                                                                                                                                                                                                                                                                                                                                                                                                                                                                                                                                                                                                                                                                                                                                                                                                                                                                                                                                                                                                                                                                                                                                                            | <loq< td=""><td><loq< td=""><td>1.605</td></loq<></td></loq<> | <loq< td=""><td>1.605</td></loq<> | 1.605   |
| CBCa                                                                                                                                                                                                                                                                                                                                                                                                                                                                                                                                                                                                                                                                                                                                                                                                                                                                                                                                                                                                                                                                                                                                                                                                                                                                                                                                                                                                                                                                                                                                                                                                                                                                                                                                                                                                                                                                                                                                                                                                                                                                                                                           | <loq< td=""><td><loq< td=""><td>1.605</td></loq<></td></loq<> | <loq< td=""><td>1.605</td></loq<> | 1.605   |
| CBD                                                                                                                                                                                                                                                                                                                                                                                                                                                                                                                                                                                                                                                                                                                                                                                                                                                                                                                                                                                                                                                                                                                                                                                                                                                                                                                                                                                                                                                                                                                                                                                                                                                                                                                                                                                                                                                                                                                                                                                                                                                                                                                            | 1415.299                                                      | 47.177                            | 1.605   |
| CBDa                                                                                                                                                                                                                                                                                                                                                                                                                                                                                                                                                                                                                                                                                                                                                                                                                                                                                                                                                                                                                                                                                                                                                                                                                                                                                                                                                                                                                                                                                                                                                                                                                                                                                                                                                                                                                                                                                                                                                                                                                                                                                                                           | <loq< td=""><td><loq< td=""><td>1.605</td></loq<></td></loq<> | <loq< td=""><td>1.605</td></loq<> | 1.605   |
| CBDV                                                                                                                                                                                                                                                                                                                                                                                                                                                                                                                                                                                                                                                                                                                                                                                                                                                                                                                                                                                                                                                                                                                                                                                                                                                                                                                                                                                                                                                                                                                                                                                                                                                                                                                                                                                                                                                                                                                                                                                                                                                                                                                           | 14.007                                                        | 0.467                             | 1.605   |
| CBDVa                                                                                                                                                                                                                                                                                                                                                                                                                                                                                                                                                                                                                                                                                                                                                                                                                                                                                                                                                                                                                                                                                                                                                                                                                                                                                                                                                                                                                                                                                                                                                                                                                                                                                                                                                                                                                                                                                                                                                                                                                                                                                                                          | <loq< td=""><td><loq< td=""><td>1.605</td></loq<></td></loq<> | <loq< td=""><td>1.605</td></loq<> | 1.605   |
| CBG                                                                                                                                                                                                                                                                                                                                                                                                                                                                                                                                                                                                                                                                                                                                                                                                                                                                                                                                                                                                                                                                                                                                                                                                                                                                                                                                                                                                                                                                                                                                                                                                                                                                                                                                                                                                                                                                                                                                                                                                                                                                                                                            | 248.929                                                       | 8.298                             | 1.605   |
| CBGa                                                                                                                                                                                                                                                                                                                                                                                                                                                                                                                                                                                                                                                                                                                                                                                                                                                                                                                                                                                                                                                                                                                                                                                                                                                                                                                                                                                                                                                                                                                                                                                                                                                                                                                                                                                                                                                                                                                                                                                                                                                                                                                           | <loq< td=""><td><loq< td=""><td>1.605</td></loq<></td></loq<> | <loq< td=""><td>1.605</td></loq<> | 1.605   |
| CBL                                                                                                                                                                                                                                                                                                                                                                                                                                                                                                                                                                                                                                                                                                                                                                                                                                                                                                                                                                                                                                                                                                                                                                                                                                                                                                                                                                                                                                                                                                                                                                                                                                                                                                                                                                                                                                                                                                                                                                                                                                                                                                                            | <loq< td=""><td><loq< td=""><td>1.605</td></loq<></td></loq<> | <loq< td=""><td>1.605</td></loq<> | 1.605   |
| CBN                                                                                                                                                                                                                                                                                                                                                                                                                                                                                                                                                                                                                                                                                                                                                                                                                                                                                                                                                                                                                                                                                                                                                                                                                                                                                                                                                                                                                                                                                                                                                                                                                                                                                                                                                                                                                                                                                                                                                                                                                                                                                                                            | <loq< td=""><td><loq< td=""><td>1.605</td></loq<></td></loq<> | <loq< td=""><td>1.605</td></loq<> | 1.605   |
| Δ8-ΤΗС                                                                                                                                                                                                                                                                                                                                                                                                                                                                                                                                                                                                                                                                                                                                                                                                                                                                                                                                                                                                                                                                                                                                                                                                                                                                                                                                                                                                                                                                                                                                                                                                                                                                                                                                                                                                                                                                                                                                                                                                                                                                                                                         | <loq< td=""><td><loq< td=""><td>1.605</td></loq<></td></loq<> | <loq< td=""><td>1.605</td></loq<> | 1.605   |
| Δ9-ΤΗС                                                                                                                                                                                                                                                                                                                                                                                                                                                                                                                                                                                                                                                                                                                                                                                                                                                                                                                                                                                                                                                                                                                                                                                                                                                                                                                                                                                                                                                                                                                                                                                                                                                                                                                                                                                                                                                                                                                                                                                                                                                                                                                         | <loq< td=""><td><loq< td=""><td>1.605</td></loq<></td></loq<> | <loq< td=""><td>1.605</td></loq<> | 1.605   |
| THCa                                                                                                                                                                                                                                                                                                                                                                                                                                                                                                                                                                                                                                                                                                                                                                                                                                                                                                                                                                                                                                                                                                                                                                                                                                                                                                                                                                                                                                                                                                                                                                                                                                                                                                                                                                                                                                                                                                                                                                                                                                                                                                                           | <loq< td=""><td><loq< td=""><td>1.605</td></loq<></td></loq<> | <loq< td=""><td>1.605</td></loq<> | 1.605   |
| THCV                                                                                                                                                                                                                                                                                                                                                                                                                                                                                                                                                                                                                                                                                                                                                                                                                                                                                                                                                                                                                                                                                                                                                                                                                                                                                                                                                                                                                                                                                                                                                                                                                                                                                                                                                                                                                                                                                                                                                                                                                                                                                                                           | <loq< td=""><td><loq< td=""><td>1.605</td></loq<></td></loq<> | <loq< td=""><td>1.605</td></loq<> | 1.605   |
| THCVa                                                                                                                                                                                                                                                                                                                                                                                                                                                                                                                                                                                                                                                                                                                                                                                                                                                                                                                                                                                                                                                                                                                                                                                                                                                                                                                                                                                                                                                                                                                                                                                                                                                                                                                                                                                                                                                                                                                                                                                                                                                                                                                          | <loq< td=""><td><loq< td=""><td>1.605</td></loq<></td></loq<> | <loq< td=""><td>1.605</td></loq<> | 1.605   |
| Total THC                                                                                                                                                                                                                                                                                                                                                                                                                                                                                                                                                                                                                                                                                                                                                                                                                                                                                                                                                                                                                                                                                                                                                                                                                                                                                                                                                                                                                                                                                                                                                                                                                                                                                                                                                                                                                                                                                                                                                                                                                                                                                                                      | ND                                                            | ND                                |         |
| Total CBD                                                                                                                                                                                                                                                                                                                                                                                                                                                                                                                                                                                                                                                                                                                                                                                                                                                                                                                                                                                                                                                                                                                                                                                                                                                                                                                                                                                                                                                                                                                                                                                                                                                                                                                                                                                                                                                                                                                                                                                                                                                                                                                      | 1,415.299                                                     | 47.177                            |         |
| Total                                                                                                                                                                                                                                                                                                                                                                                                                                                                                                                                                                                                                                                                                                                                                                                                                                                                                                                                                                                                                                                                                                                                                                                                                                                                                                                                                                                                                                                                                                                                                                                                                                                                                                                                                                                                                                                                                                                                                                                                                                                                                                                          | 1678.234                                                      | 55,941                            |         |