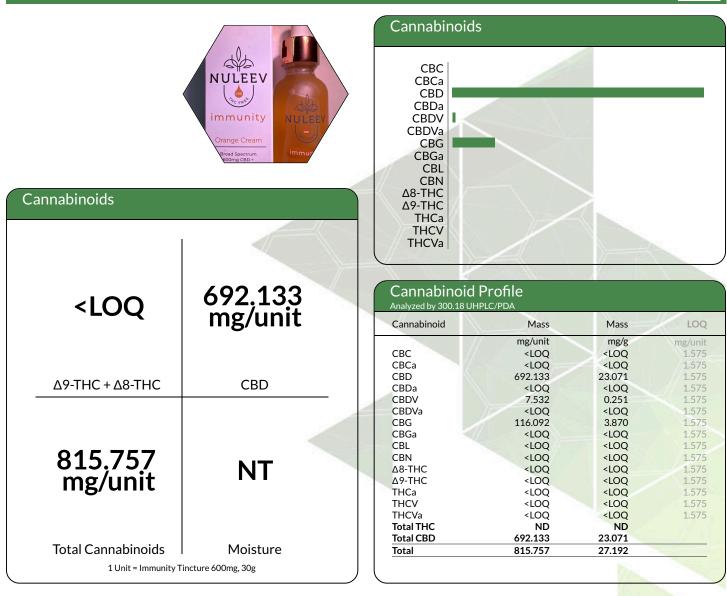

NuLeev Holdings LLC

Immunity Tincture 600mg

6545 Flying Cloud Dr. Ste #101 Eden Prairie, MN 55344

Ingestible, Tincture, Other