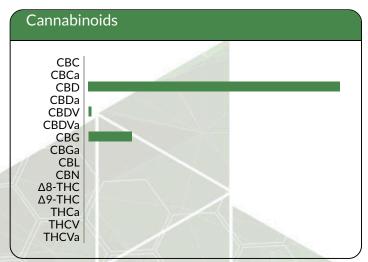

## Cannabinoids

2,094.565 mg/unit <LOQ

 $\Delta 9$ -THC +  $\Delta 8$ -THC **CBD** 

2,476.262 mg/unit

NT

**Total Cannabinoids** Moisture

1 Unit = BS Wellness Tincture Key Lime 1800mg, 30g

| Camadalasid | NA                                                            |                                   | 100     |
|-------------|---------------------------------------------------------------|-----------------------------------|---------|
| Cannabinoid | Mass                                                          | Mass                              | LOQ     |
|             | mg/unit                                                       | mg/g                              | mg/unit |
| CBC         | <loq< td=""><td><loq< td=""><td>1.649</td></loq<></td></loq<> | <loq< td=""><td>1.649</td></loq<> | 1.649   |
| CBCa        | <loq< td=""><td><loq< td=""><td>1.649</td></loq<></td></loq<> | <loq< td=""><td>1.649</td></loq<> | 1.649   |
| CBD         | 2094.565                                                      | 69.819                            | 1.649   |
| CBDa        | <loq< td=""><td><loq< td=""><td>1.649</td></loq<></td></loq<> | <loq< td=""><td>1.649</td></loq<> | 1.649   |
| CBDV        | 20.866                                                        | 0.696                             | 1.649   |
| CBDVa       | <loq< td=""><td><loq< td=""><td>1.649</td></loq<></td></loq<> | <loq< td=""><td>1.649</td></loq<> | 1.649   |
| CBG         | 360.831                                                       | 12.028                            | 1.649   |
| CBGa        | <loq< td=""><td><loq< td=""><td>1.649</td></loq<></td></loq<> | <loq< td=""><td>1.649</td></loq<> | 1.649   |
| CBL         | <loq< td=""><td><loq< td=""><td>1.649</td></loq<></td></loq<> | <loq< td=""><td>1.649</td></loq<> | 1.649   |
| CBN         | <loq< td=""><td><loq< td=""><td>1.649</td></loq<></td></loq<> | <loq< td=""><td>1.649</td></loq<> | 1.649   |
| Δ8-THC      | <loq< td=""><td><loq< td=""><td>1.649</td></loq<></td></loq<> | <loq< td=""><td>1.649</td></loq<> | 1.649   |
| Δ9-ΤΗС      | <loq< td=""><td><loq< td=""><td>1.649</td></loq<></td></loq<> | <loq< td=""><td>1.649</td></loq<> | 1.649   |
| THCa        | <loq< td=""><td><loq< td=""><td>1.649</td></loq<></td></loq<> | <loq< td=""><td>1.649</td></loq<> | 1.649   |
| THCV        | <loq< td=""><td><loq< td=""><td>1.649</td></loq<></td></loq<> | <loq< td=""><td>1.649</td></loq<> | 1.649   |
| THCVa       | <loq< td=""><td><loq< td=""><td>1.649</td></loq<></td></loq<> | <loq< td=""><td>1.649</td></loq<> | 1.649   |
| Total THC   | ND                                                            | ND                                |         |
| Total CBD   | 2,094.565                                                     | 69.819                            |         |
| Total       | 2476.262                                                      | 82.542                            |         |