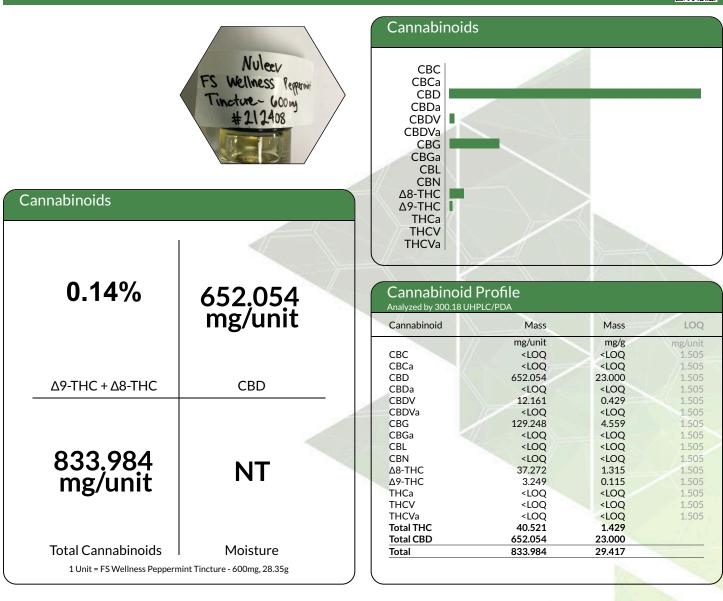

## Sample: 2109DBL0235.9461

METRC Sample: Lot #: 212408

Strain: N/A

Ordered: 09/23/2021; Sampled: 09/23/2021; Completed: 09/28/2021

## FS Wellness Peppermint Tincture - 600mg

Ingestible, Tincture

- A 3M. C ac-MR Glen Marquez Benjamin G.M. Chew, Ph.D. Laboratory Director **Ouality Control** This report is considered highly confidential and the sole property of the customer. DB Labs will not discuss any part of this study with personnel other than those authorized by the client. The results described in this report only apply to the samples analyzed. The reported result is based on a sample weight with the applicable moisture content for that sample. LOQ = Limit of Quantitation. Pesticide LOQ = Instrument Limit of Quantitation, NA = Not Analyzed. ND = Not Detected. NR = Not Reported. NT = Not Tested. PGR = Plant Growth Regulator. Unless otherwise stated all quality control samples performed within specifications established by the Laboratory. This product has been tested by DB Labs, LLC (MME# 61887736101164525768) using valid testing methodologies and a quality system as required by Nevada state law. Edibles are picked up prior to final packaging unless otherwise stated. Values reported relate only to the product tested. The uncertainty of measurement associated with the measurement result