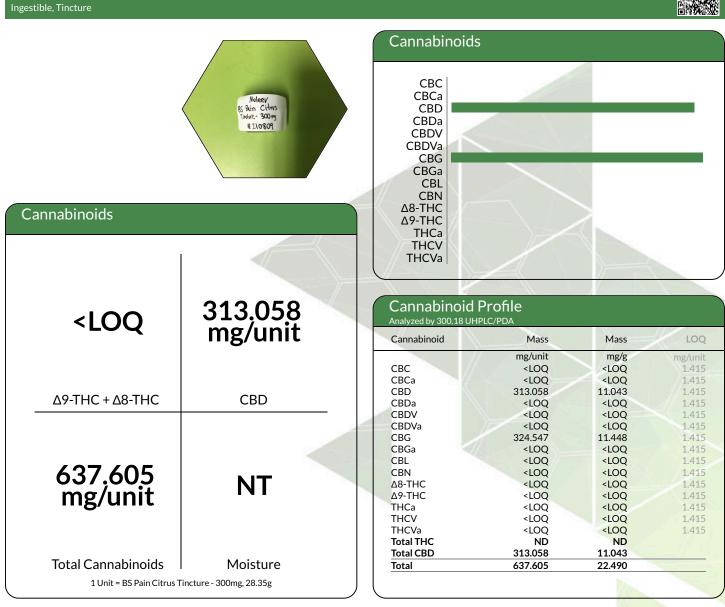

## Sample: 2109DBL0235.9448

METRC Sample: Lot #: 210809

Strain: N/A

Ordered: 09/23/2021; Sampled: 09/23/2021; Completed: 09/28/2021

- A 3M. C ac-MR Glen Marquez Benjamin G.M. Chew, Ph.D. Laboratory Director **Ouality Control** 