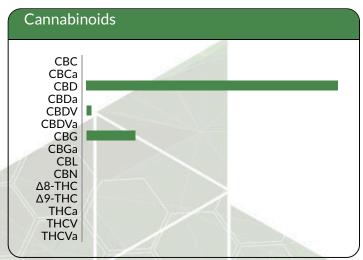

### Cannabinoids

1,349.696 mg/unit <LOQ

 $\Delta 9$ -THC +  $\Delta 8$ -THC **CBD** 

1,636.631 mg/unit

NT

**Total Cannabinoids** 

Moisture

1 Unit = BS Immunity Orange Cream Tincture - 1200mg, 28.35g

| Cannabinoid | Mass                                                          | Mass                              | LOQ     |
|-------------|---------------------------------------------------------------|-----------------------------------|---------|
|             | mg/unit                                                       | mg/g                              | mg/unit |
| CBC         | <loq< td=""><td><loq< td=""><td>1.399</td></loq<></td></loq<> | <loq< td=""><td>1.399</td></loq<> | 1.399   |
| CBCa        | <loq< td=""><td><loq< td=""><td>1.399</td></loq<></td></loq<> | <loq< td=""><td>1.399</td></loq<> | 1.399   |
| CBD         | 1349.696                                                      | 47.608                            | 1.399   |
| CBDa        | <loq< td=""><td><loq< td=""><td>1.399</td></loq<></td></loq<> | <loq< td=""><td>1.399</td></loq<> | 1.399   |
| CBDV        | 23.729                                                        | 0.837                             | 1.399   |
| CBDVa       | <loq< td=""><td><loq< td=""><td>1.399</td></loq<></td></loq<> | <loq< td=""><td>1.399</td></loq<> | 1.399   |
| CBG         | 263.206                                                       | 9.284                             | 1.399   |
| CBGa        | <loq< td=""><td><loq< td=""><td>1.399</td></loq<></td></loq<> | <loq< td=""><td>1.399</td></loq<> | 1.399   |
| CBL         | <loq< td=""><td><loq< td=""><td>1.399</td></loq<></td></loq<> | <loq< td=""><td>1.399</td></loq<> | 1.399   |
| CBN         | <loq< td=""><td><loq< td=""><td>1.399</td></loq<></td></loq<> | <loq< td=""><td>1.399</td></loq<> | 1.399   |
| Δ8-ΤΗС      | <loq< td=""><td><loq< td=""><td>1.399</td></loq<></td></loq<> | <loq< td=""><td>1.399</td></loq<> | 1.399   |
| Δ9-ΤΗС      | <loq< td=""><td><loq< td=""><td>1.399</td></loq<></td></loq<> | <loq< td=""><td>1.399</td></loq<> | 1.399   |
| THCa        | <loq< td=""><td><loq< td=""><td>1.399</td></loq<></td></loq<> | <loq< td=""><td>1.399</td></loq<> | 1.399   |
| THCV        | <loq< td=""><td><loq< td=""><td>1.399</td></loq<></td></loq<> | <loq< td=""><td>1.399</td></loq<> | 1.399   |
| THCVa       | <loq< td=""><td><loq< td=""><td>1.399</td></loq<></td></loq<> | <loq< td=""><td>1.399</td></loq<> | 1.399   |
| Total THC   | ND                                                            | ND                                |         |
| Total CBD   | 1,349.696                                                     | 47.608                            |         |
| Total       | 1636.631                                                      | 57.729                            |         |