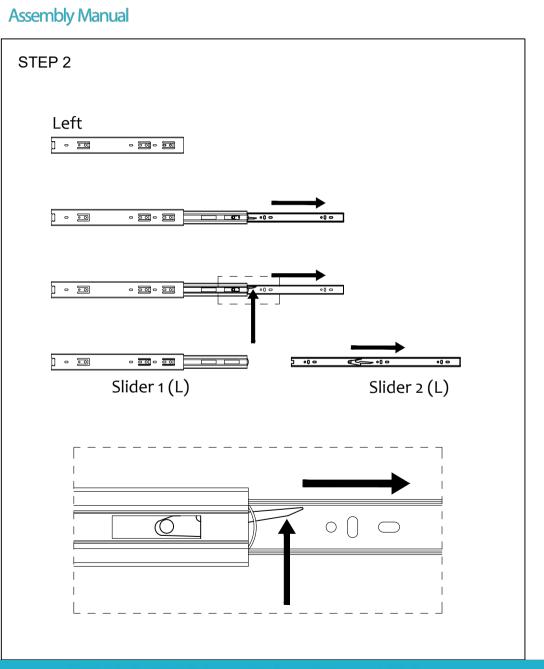

find a small cardboard box with all the screws and bolts for assembly. Ν Н В B2

Here you have an exploded view of the whole desk and how it is supposed to come together. We use high quality furniture assembly components from renowned EU manufacturers. Please, never use force. These parts should come together easily, in case of doubt check the manual again or contact support.

#### Assembly Manual

Thanks for choosing a piece of furniture from Zaor. Before you can enjoy the use of it you need to build it. We tried to put all the explanations necessary for a safe build, when in doubt please get in touch or check out our Youtube channel where we are putting more and more assembly videos to help you with this important task. Enjoy!

#### General technique for putting together Zaor desks







| Laur | Ζ | a | 0 |  |
|------|---|---|---|--|
|------|---|---|---|--|

Assembly Manual





# UPGRADE YOUR SPACE



| Zaor            | UPGRADE YOUR SPACE | Zaor            |
|-----------------|--------------------|-----------------|
| Assembly Manual |                    | Assembly Manual |
|                 | E                  |                 |
|                 | F<br>F<br>Type F   |                 |

#### **\_UPGRADE YOUR SPACE**



7201

7201



#### UPGRADE YOUR SPACE

# Zaor

#### Assembly Manual





#### UPGRADE YOUR SPACE

# Zaor









ZAOR Studio Furniture SRL | Email: sales@zaorstudiofurniture.com | Web: www.zaorstudiofurniture.com

# Assembly Manual





| Assembly Manual<br>STEP 13<br>G<br>G<br>C<br>C<br>C<br>C<br>C<br>C<br>C<br>C<br>C<br>C<br>C<br>C<br>C | Zaor UP