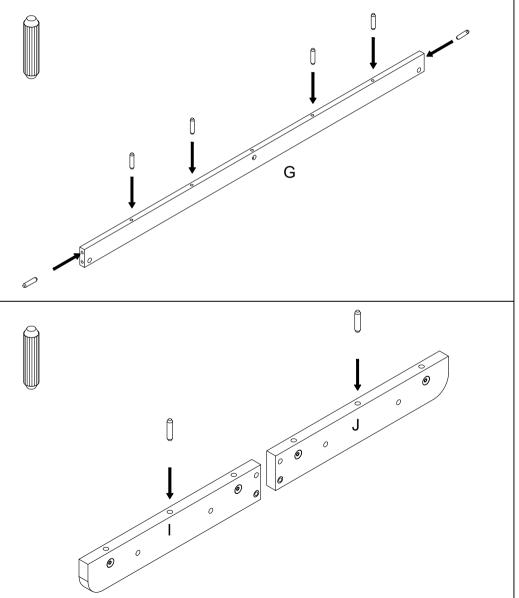

#### General technique for putting together Zaor desks

| Laur | Ζ | a | 0 |  |
|------|---|---|---|--|
|------|---|---|---|--|

Assembly Manual