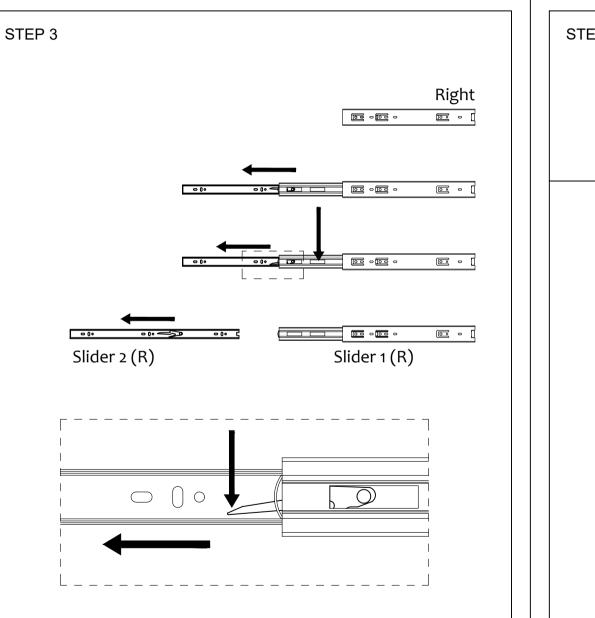

#### General technique for putting together Zaor desks

| Laur | Ζ | a | 0 |  |
|------|---|---|---|--|
|------|---|---|---|--|

Assembly Manual