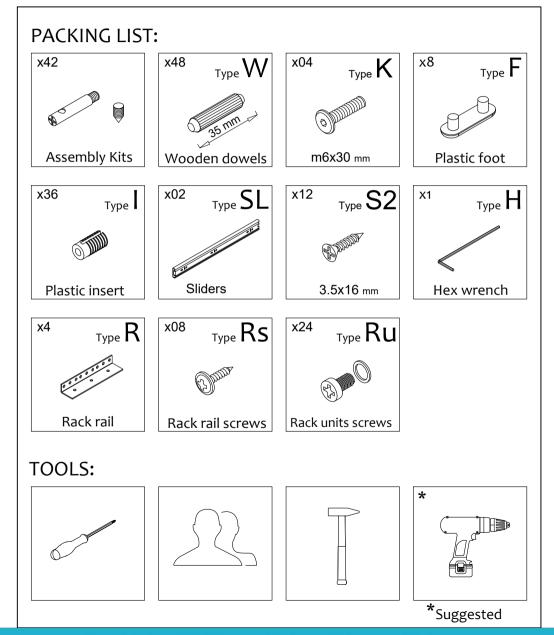

#### **Assembly Manual**

Unpack the parts carefully and set up so that you can see the part numbers clearly. In the big box you should find a small cardboard box with all the screws and bolts for assembly. Ν Н В B2