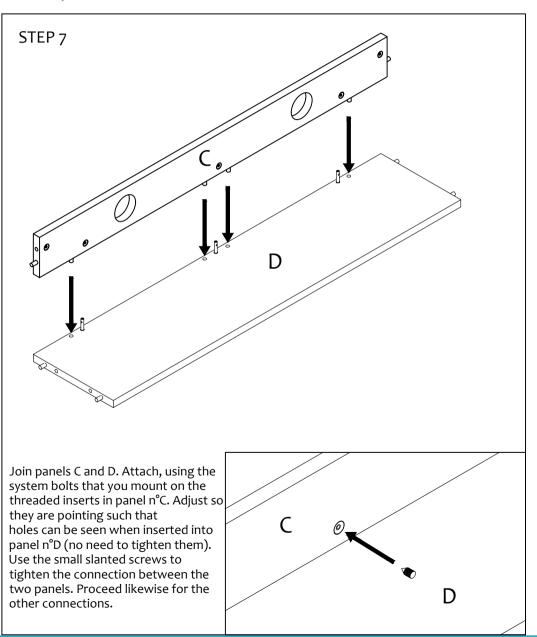

#### General technique for putting together Zaor desks

| <ul> <li>The assembly of your desk uses special kits.</li> <li>Here's how to use them</li> <li>1) On the piece with the threaded insert(s), put in the system bolt(s) and tighten making sure to align the hole in the system bolt at a 90° angle.</li> </ul> | <ul> <li>Please note that the system bolt may have a little slack in this position, which is fine!</li> <li>2) Ensure that the hole in the bolt aligns with the opening in the other piece to be able to put in the safety screw.</li> </ul> | <ol> <li>In each hole in the second piece, put<br/>in a cone shaped safety screw and<br/>tighten with a cross screw driver -<br/>without forcing.<br/>The 2 parts will now be safely<br/>attached.</li> </ol> |
|---------------------------------------------------------------------------------------------------------------------------------------------------------------------------------------------------------------------------------------------------------------|----------------------------------------------------------------------------------------------------------------------------------------------------------------------------------------------------------------------------------------------|---------------------------------------------------------------------------------------------------------------------------------------------------------------------------------------------------------------|
|                                                                                                                                                                                                                                                               |                                                                                                                                                                                                                                              |                                                                                                                                                                                                               |