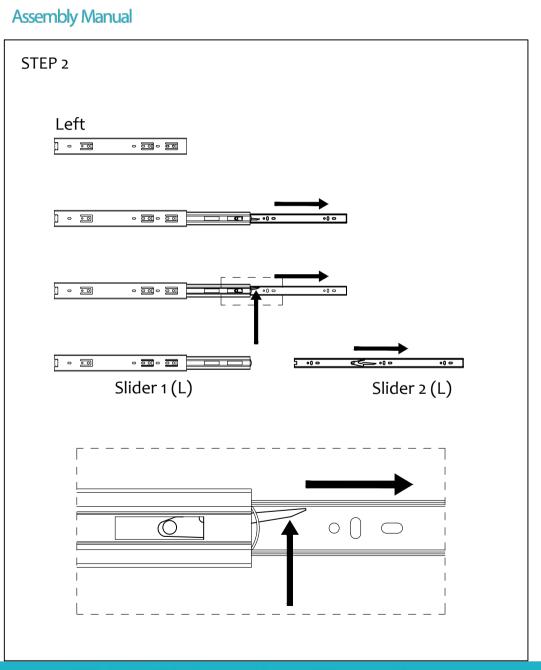

| Zaor            | UPGRADE YOUR SPACE                                                                                                             | Zaor            | UPGRADE YOUR SPACE                                                                    |
|-----------------|--------------------------------------------------------------------------------------------------------------------------------|-----------------|---------------------------------------------------------------------------------------|
| Assembly Manual |                                                                                                                                | Assembly Manual |                                                                                       |
| STEP 3          |                                                                                                                                | STEP 4          | Choose Height                                                                         |
|                 | Right<br>☞ - ☞ - ☞ - Ţ                                                                                                         |                 | 1st 20 mm<br>2nd 40 mm<br>3rd 60 mm<br>6 heights 4th 80mm<br>5th 100 mm<br>6th 120 mm |
|                 |                                                                                                                                | o p · · ·       | Slider 1 TYPE I Type S2                                                               |
| Slider 2 (R)    | <u>■■</u> <u>■</u> <u>■</u> <u>■</u> <u>•</u> | A/B             |                                                                                       |
|                 |                                                                                                                                |                 |                                                                                       |
|                 |                                                                                                                                | 2               | ×                                                                                     |