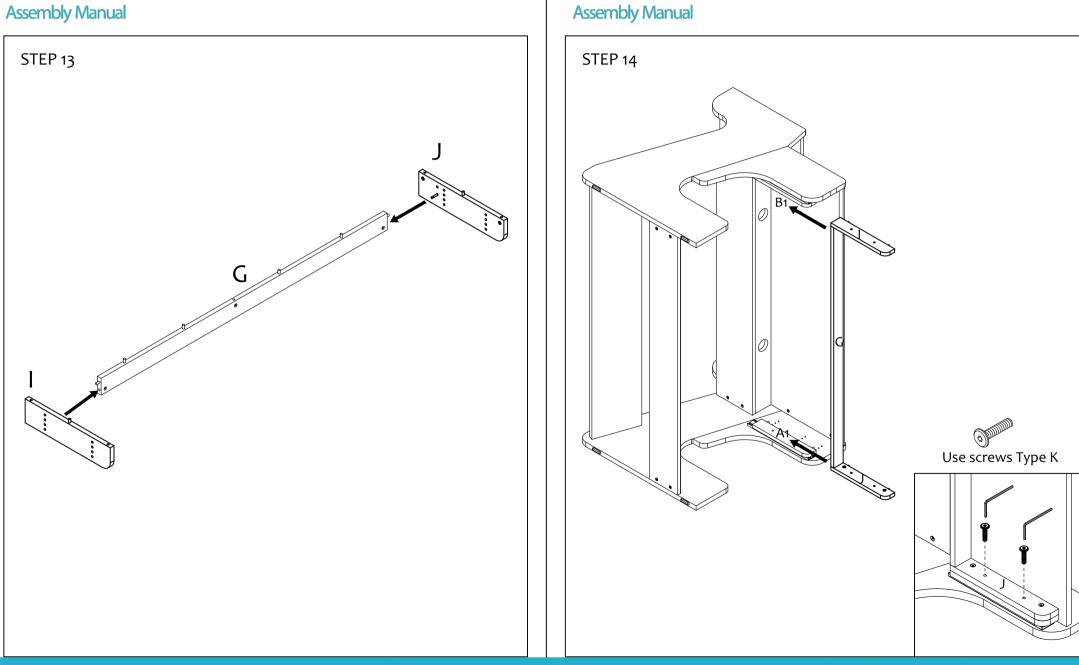

#### General technique for putting together Zaor desks

| <ul> <li>The assembly of your desk uses special kits.</li> <li>Here's how to use them</li> <li>1) On the piece with the threaded insert(s), put in the system bolt(s) and tighten making sure to align the hole in the system bolt at a 90° angle.</li> </ul> | <ul> <li>Please note that the system bolt may have a little slack in this position, which is fine!</li> <li>2) Ensure that the hole in the bolt aligns with the opening in the other piece to be able to put in the safety screw.</li> </ul> | <ol> <li>In each hole in the second piece, put<br/>in a cone shaped safety screw and<br/>tighten with a cross screw driver -<br/>without forcing.<br/>The 2 parts will now be safely<br/>attached.</li> </ol> |
|---------------------------------------------------------------------------------------------------------------------------------------------------------------------------------------------------------------------------------------------------------------|----------------------------------------------------------------------------------------------------------------------------------------------------------------------------------------------------------------------------------------------|---------------------------------------------------------------------------------------------------------------------------------------------------------------------------------------------------------------|
|                                                                                                                                                                                                                                                               |                                                                                                                                                                                                                                              |                                                                                                                                                                                                               |