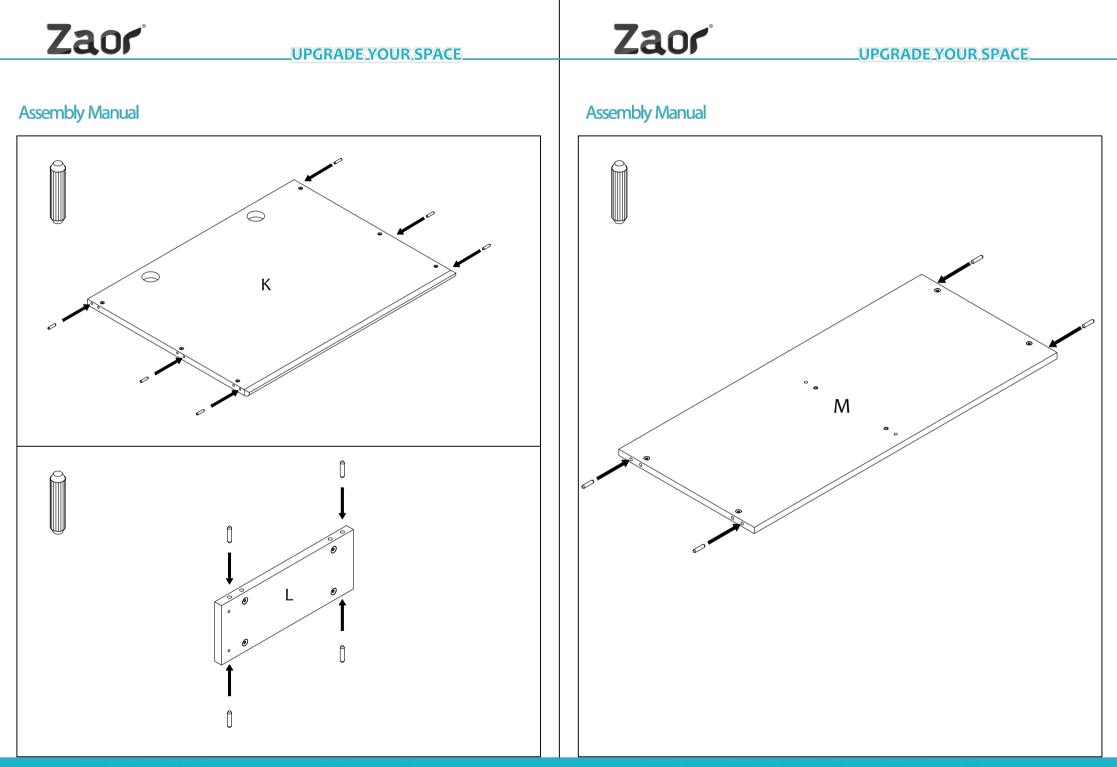

#### General technique for putting together Zaor desks

| <ul> <li>The assembly of your desk uses special kits.</li> <li>Here's how to use them</li> <li>1) On the piece with the threaded insert(s), put in the system bolt(s) and tighten making sure to align the hole in the system bolt at a 90° angle.</li> </ul> | <ul> <li>Please note that the system bolt may have a little slack in this position, which is fine!</li> <li>2) Ensure that the hole in the bolt aligns with the opening in the other piece to be able to put in the safety screw.</li> </ul> | <ol> <li>In each hole in the second piece, put<br/>in a cone shaped safety screw and<br/>tighten with a cross screw driver -<br/>without forcing.<br/>The 2 parts will now be safely<br/>attached.</li> </ol> |
|---------------------------------------------------------------------------------------------------------------------------------------------------------------------------------------------------------------------------------------------------------------|----------------------------------------------------------------------------------------------------------------------------------------------------------------------------------------------------------------------------------------------|---------------------------------------------------------------------------------------------------------------------------------------------------------------------------------------------------------------|
|                                                                                                                                                                                                                                                               |                                                                                                                                                                                                                                              |                                                                                                                                                                                                               |