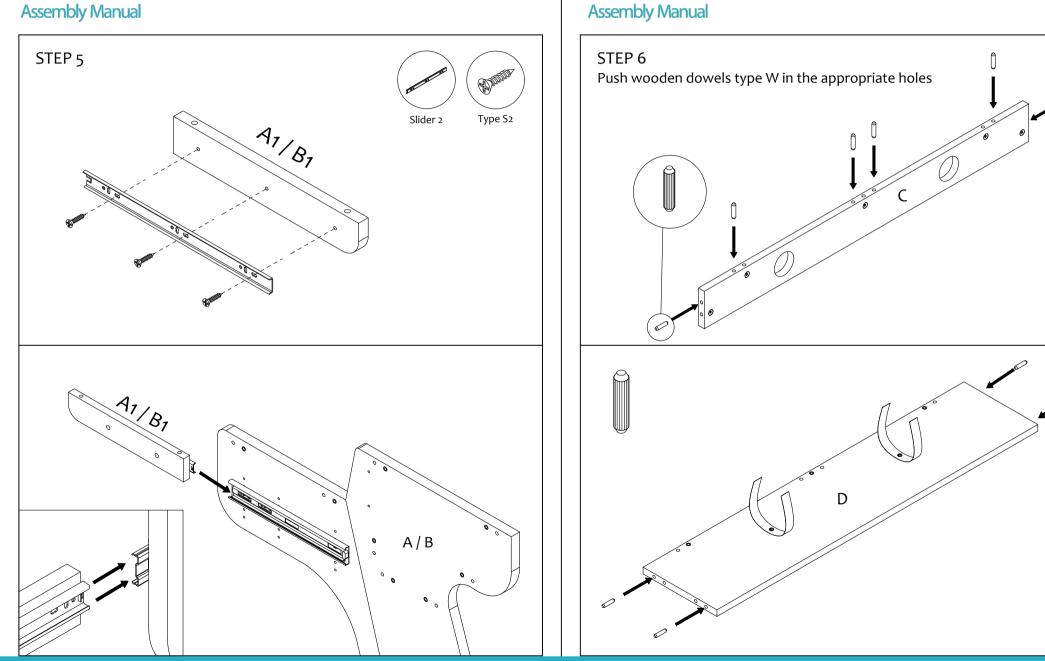

#### General technique for putting together Zaor desks

| <ul> <li>The assembly of your desk uses special kits.</li> <li>Here's how to use them</li> <li>1) On the piece with the threaded insert(s), put in the system bolt(s) and tighten making sure to align the hole in the system bolt at a 90° angle.</li> </ul> | <ul> <li>Please note that the system bolt may have a little slack in this position, which is fine!</li> <li>2) Ensure that the hole in the bolt aligns with the opening in the other piece to be able to put in the safety screw.</li> </ul> | <ol> <li>In each hole in the second piece, put<br/>in a cone shaped safety screw and<br/>tighten with a cross screw driver -<br/>without forcing.<br/>The 2 parts will now be safely<br/>attached.</li> </ol> |
|---------------------------------------------------------------------------------------------------------------------------------------------------------------------------------------------------------------------------------------------------------------|----------------------------------------------------------------------------------------------------------------------------------------------------------------------------------------------------------------------------------------------|---------------------------------------------------------------------------------------------------------------------------------------------------------------------------------------------------------------|
|                                                                                                                                                                                                                                                               |                                                                                                                                                                                                                                              |                                                                                                                                                                                                               |