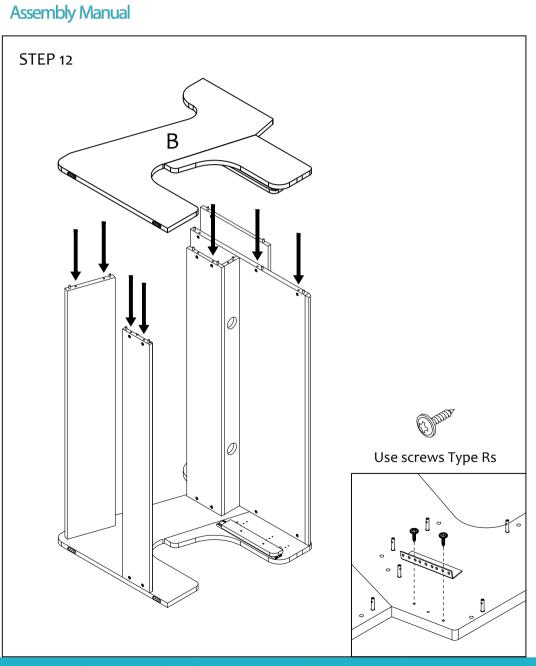

#### General technique for putting together Zaor desks

| <ul> <li>The assembly of your desk uses special kits.</li> <li>Here's how to use them</li> <li>1) On the piece with the threaded insert(s), put in the system bolt(s) and tighten making sure to align the hole in the system bolt at a 90° angle.</li> </ul> | <ul> <li>Please note that the system bolt may have a little slack in this position, which is fine!</li> <li>2) Ensure that the hole in the bolt aligns with the opening in the other piece to be able to put in the safety screw.</li> </ul> | <ol> <li>In each hole in the second piece, put<br/>in a cone shaped safety screw and<br/>tighten with a cross screw driver -<br/>without forcing.<br/>The 2 parts will now be safely<br/>attached.</li> </ol> |
|---------------------------------------------------------------------------------------------------------------------------------------------------------------------------------------------------------------------------------------------------------------|----------------------------------------------------------------------------------------------------------------------------------------------------------------------------------------------------------------------------------------------|---------------------------------------------------------------------------------------------------------------------------------------------------------------------------------------------------------------|
|                                                                                                                                                                                                                                                               |                                                                                                                                                                                                                                              |                                                                                                                                                                                                               |