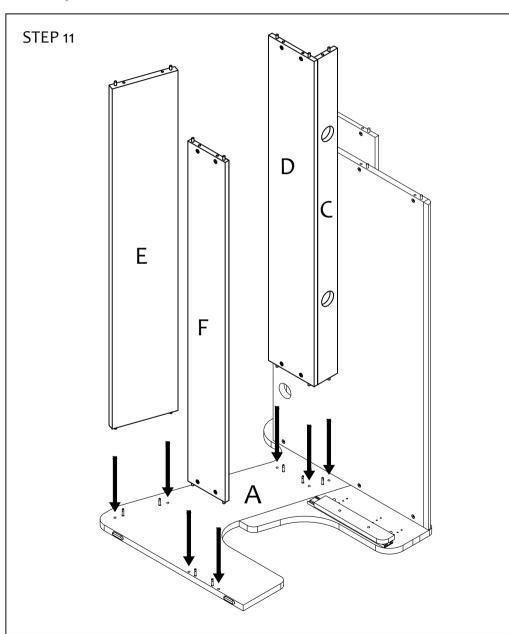

#### General technique for putting together Zaor desks

| <ul> <li>The assembly of your desk uses special kits.</li> <li>Here's how to use them</li> <li>1) On the piece with the threaded insert(s), put in the system bolt(s) and tighten making sure to align the hole in the system bolt at a 90° angle.</li> </ul> | <ul> <li>Please note that the system bolt may have a little slack in this position, which is fine!</li> <li>2) Ensure that the hole in the bolt aligns with the opening in the other piece to be able to put in the safety screw.</li> </ul> | <ol> <li>In each hole in the second piece, put<br/>in a cone shaped safety screw and<br/>tighten with a cross screw driver -<br/>without forcing.<br/>The 2 parts will now be safely<br/>attached.</li> </ol> |
|---------------------------------------------------------------------------------------------------------------------------------------------------------------------------------------------------------------------------------------------------------------|----------------------------------------------------------------------------------------------------------------------------------------------------------------------------------------------------------------------------------------------|---------------------------------------------------------------------------------------------------------------------------------------------------------------------------------------------------------------|
|                                                                                                                                                                                                                                                               |                                                                                                                                                                                                                                              |                                                                                                                                                                                                               |