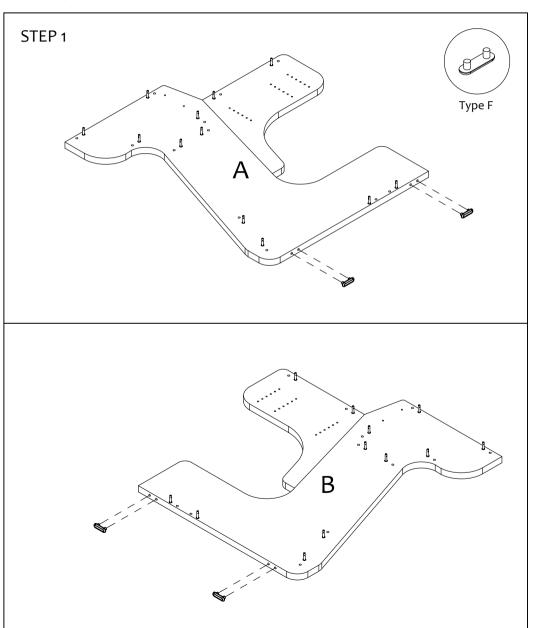

#### General technique for putting together Zaor desks

| <ul> <li>The assembly of your desk uses special kits.</li> <li>Here's how to use them</li> <li>1) On the piece with the threaded insert(s), put in the system bolt(s) and tighten making sure to align the hole in the system bolt at a 90° angle.</li> </ul> | <ul> <li>Please note that the system bolt may have a little slack in this position, which is fine!</li> <li>2) Ensure that the hole in the bolt aligns with the opening in the other piece to be able to put in the safety screw.</li> </ul> | <ol> <li>In each hole in the second piece, put<br/>in a cone shaped safety screw and<br/>tighten with a cross screw driver -<br/>without forcing.<br/>The 2 parts will now be safely<br/>attached.</li> </ol> |
|---------------------------------------------------------------------------------------------------------------------------------------------------------------------------------------------------------------------------------------------------------------|----------------------------------------------------------------------------------------------------------------------------------------------------------------------------------------------------------------------------------------------|---------------------------------------------------------------------------------------------------------------------------------------------------------------------------------------------------------------|
|                                                                                                                                                                                                                                                               |                                                                                                                                                                                                                                              |                                                                                                                                                                                                               |