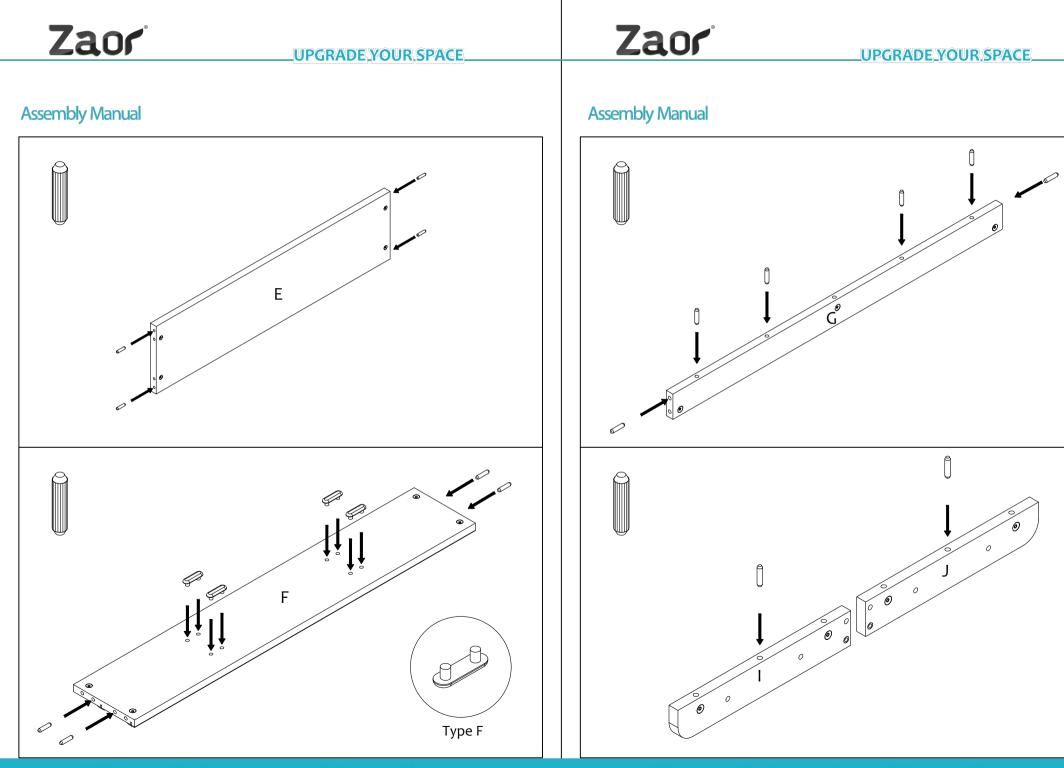

#### General technique for putting together Zaor desks

| <ul> <li>The assembly of your desk uses special kits.</li> <li>Here's how to use them</li> <li>1) On the piece with the threaded insert(s), put in the system bolt(s) and tighten making sure to align the hole in the system bolt at a 90° angle.</li> </ul> | <ul> <li>Please note that the system bolt may have a little slack in this position, which is fine!</li> <li>2) Ensure that the hole in the bolt aligns with the opening in the other piece to be able to put in the safety screw.</li> </ul> | <ol> <li>In each hole in the second piece, put<br/>in a cone shaped safety screw and<br/>tighten with a cross screw driver -<br/>without forcing.<br/>The 2 parts will now be safely<br/>attached.</li> </ol> |
|---------------------------------------------------------------------------------------------------------------------------------------------------------------------------------------------------------------------------------------------------------------|----------------------------------------------------------------------------------------------------------------------------------------------------------------------------------------------------------------------------------------------|---------------------------------------------------------------------------------------------------------------------------------------------------------------------------------------------------------------|
|                                                                                                                                                                                                                                                               |                                                                                                                                                                                                                                              |                                                                                                                                                                                                               |