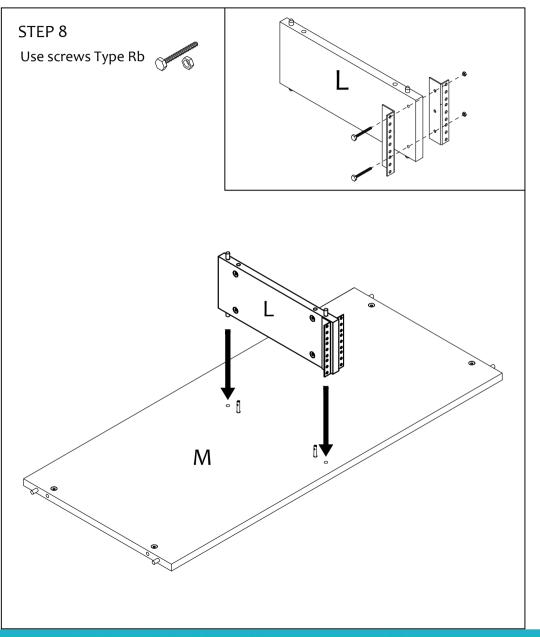

#### General technique for putting together Zaor desks

| <ul> <li>The assembly of your desk uses special kits.</li> <li>Here's how to use them</li> <li>1) On the piece with the threaded insert(s), put in the system bolt(s) and tighten making sure to align the hole in the system bolt at a 90° angle.</li> </ul> | <ul> <li>Please note that the system bolt may have a little slack in this position, which is fine!</li> <li>2) Ensure that the hole in the bolt aligns with the opening in the other piece to be able to put in the safety screw.</li> </ul> | <ol> <li>In each hole in the second piece, put<br/>in a cone shaped safety screw and<br/>tighten with a cross screw driver -<br/>without forcing.<br/>The 2 parts will now be safely<br/>attached.</li> </ol> |
|---------------------------------------------------------------------------------------------------------------------------------------------------------------------------------------------------------------------------------------------------------------|----------------------------------------------------------------------------------------------------------------------------------------------------------------------------------------------------------------------------------------------|---------------------------------------------------------------------------------------------------------------------------------------------------------------------------------------------------------------|
|                                                                                                                                                                                                                                                               |                                                                                                                                                                                                                                              |                                                                                                                                                                                                               |