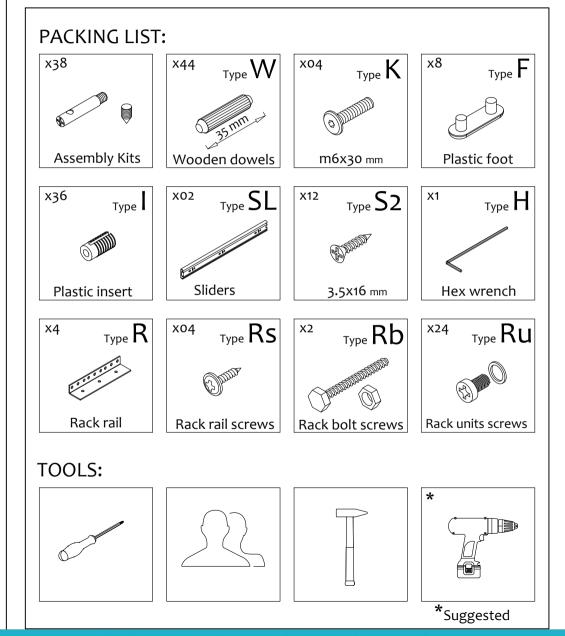

#### General technique for putting together Zaor desks

| <ul> <li>The assembly of your desk uses special kits.</li> <li>Here's how to use them</li> <li>1) On the piece with the threaded insert(s), put in the system bolt(s) and tighten making sure to align the hole in the system bolt at a 90° angle.</li> </ul> | <ul> <li>Please note that the system bolt may have a little slack in this position, which is fine!</li> <li>2) Ensure that the hole in the bolt aligns with the opening in the other piece to be able to put in the safety screw.</li> </ul> | <ol> <li>In each hole in the second piece, put<br/>in a cone shaped safety screw and<br/>tighten with a cross screw driver -<br/>without forcing.<br/>The 2 parts will now be safely<br/>attached.</li> </ol> |
|---------------------------------------------------------------------------------------------------------------------------------------------------------------------------------------------------------------------------------------------------------------|----------------------------------------------------------------------------------------------------------------------------------------------------------------------------------------------------------------------------------------------|---------------------------------------------------------------------------------------------------------------------------------------------------------------------------------------------------------------|
|                                                                                                                                                                                                                                                               |                                                                                                                                                                                                                                              |                                                                                                                                                                                                               |