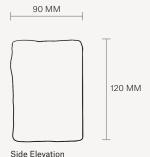

# stem.



SCAPE WALL LIGHT Specification Sheet

## SCAPE WALL LIGHT

#### SPECIFICATION SHEET









## **About Scape**

Scape is evocative of the natural world and reminiscent of the landscapes we hold dear. Its undulating texture feels like a vast land mass viewed from high above, with each detail crafted to capture the emotional essence of time and the gradual evolution of terrain through the forces of nature. As light passes over the surface, the hand-sculpted details come to life, reflecting and enhancing the surrounding environment with a soft, warm glow.

#### Care Instructions

Over time, the metal surface may diminish its original luster. To retain the original finish, use metal polish with a soft, dry cloth. Please refrain from using any polish on the darkened brass finish, as this may result in the removal of the patina. Do not use any abrasive substance on the product. Pleas