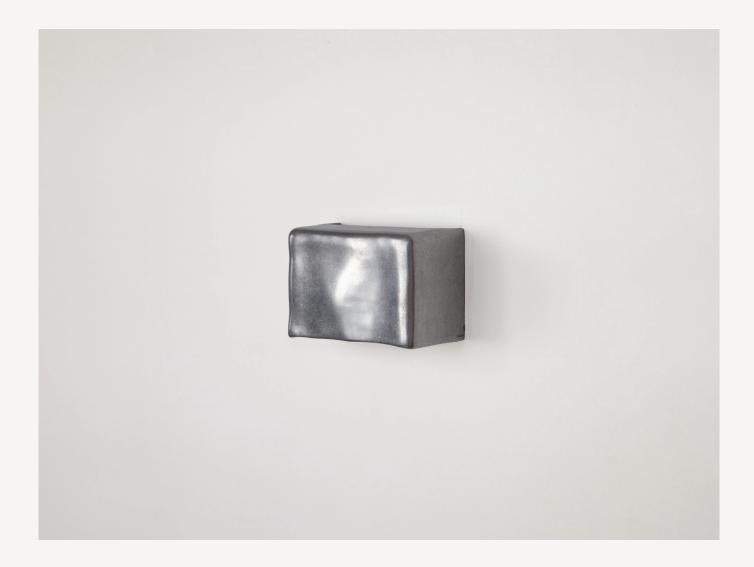

## **About Scape**

Scape is evocative of the natural world and reminiscent of the landscapes we hold dear. Its undulating texture feels like a vast land mass viewed from high above, with each detail crafted to capture the emotional essence of time and the gradual evolution of terrain through the forces of nature. As light passes over the surface, the hand-sculpted details come to life, reflecting and enhancing the surrounding environment with a soft, warm glow.

### Dimensions

W160 H120 D90 MM W6.3 H4.7 D3.5 IN