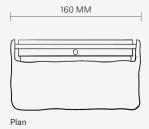

# stem.



SCAPE WALL LIGHT Specification Sheet

## SCAPE WALL LIGHT

#### SPECIFICATION SHEET









## **About Scape**

Scape is evocative of the natural world and reminiscent of the landscapes we hold dear. Its undulating texture feels like a vast land mass viewed from high above, with each detail crafted to capture the emotional essence of time and the gradual evolution of terrain through the forces of nature. As light passes over the surface, the hand-sculpted details come to life, reflecting and enhancing the surrounding environment with a soft, warm glow.

#### Care Instructions

Over time, the metal surface may diminish its original luster. To retain the original finish, use metal polish with a soft, dry cloth. Please refrain from using any polish on the darkened brass finish, as this may result in the removal of the patina. Do not use any abrasive substance on the product.