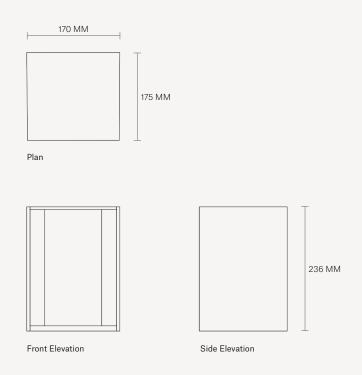

#### **Technical Details**

#### Dimensions

W170 D175 H236 MM W6.7 D6.9 H9.3 IN

Weight 3.7 kg

Material Blackened Aluminium