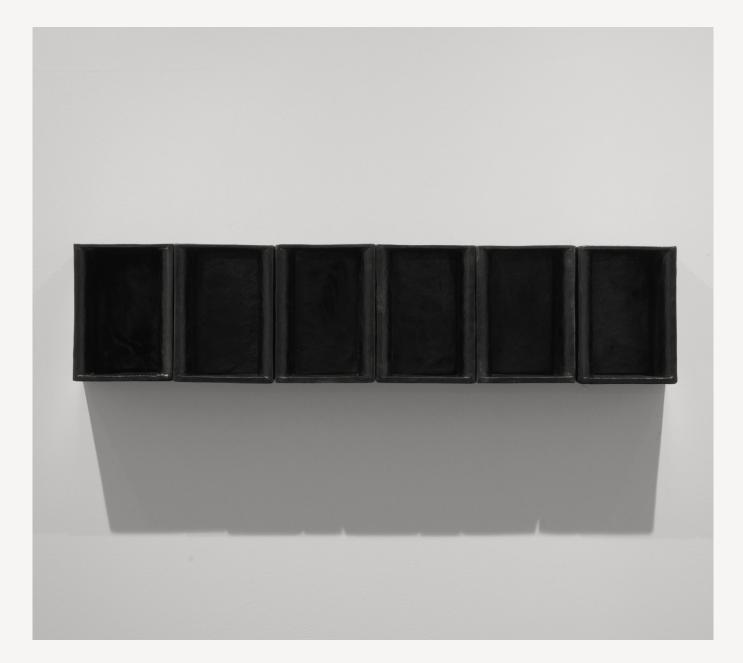

#### About Rune

In the quest for enhanced concentration, we often find solace in stripping away distractions from our minds and surroundings. Runes, the letters in a set of related alphabets known as runic alphabets, epitomise this notion beautifully, as each symbol carries its name and symbolic meaning. The shelf, crafted as a fusion of sculpture and utility, embraces this thought. This intentional simplicity invites the viewer to draw closer, immersing themselves in the depths of each void. Within these empty spaces, a calmness emerges amid the darkness. The act of exploring each frame becomes a journey into tranquillity, nurturing a meditative state of mind.

Rune comes as a single module shelf and can be composed horizontally and vertically, both as desired.

#### Dimensions

W170 D175 H236 MM W6.7 D6.9 H9.3 IN

Weight 3.7 kg

Material Blackened Aluminium