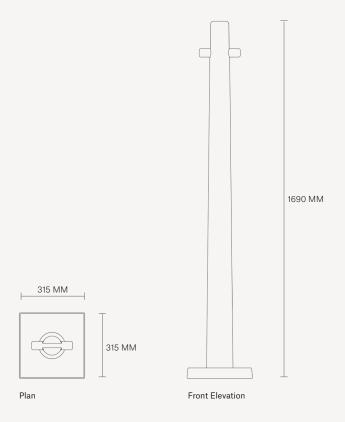

#### **Technical Details**

Dimensions W315 D315 H1690 MM W12.5 D12.5 H66.5 IN

Weight 22 kg

Material Blackened Aluminium

+(91)-87002 87703

info@stemdesign.co

www.stemdesign.co