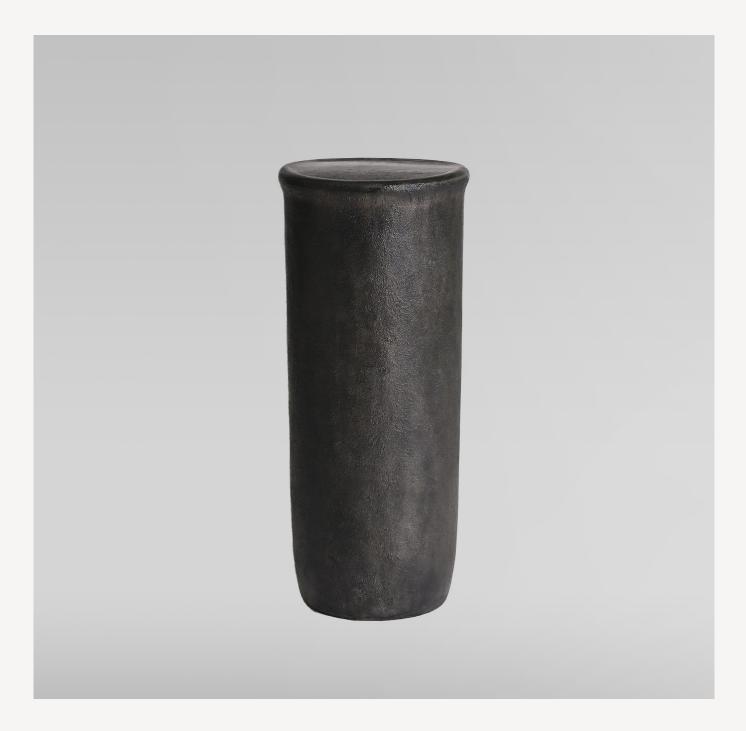

#### About Nora

In our daily lives, we often overlook the simple details. Amidst all the chaos and noise, Nora stands in peaceful defiance. It embodies an energy remarkably pure in its lean elevation and bold form. Unafraid of societal norms, it remains silent, becoming a sculpture worthy of worship. Its top curve is as much fragile as it is confident, enticing you with its vast texture as you draw closer. In a profoundly meditative state, you discover the message within its silence.

#### Dimensions

Dia.285 H645 MM Dia.11.2 H25.4 IN

#### Weight

26.5 kg

Material Blackened Aluminium