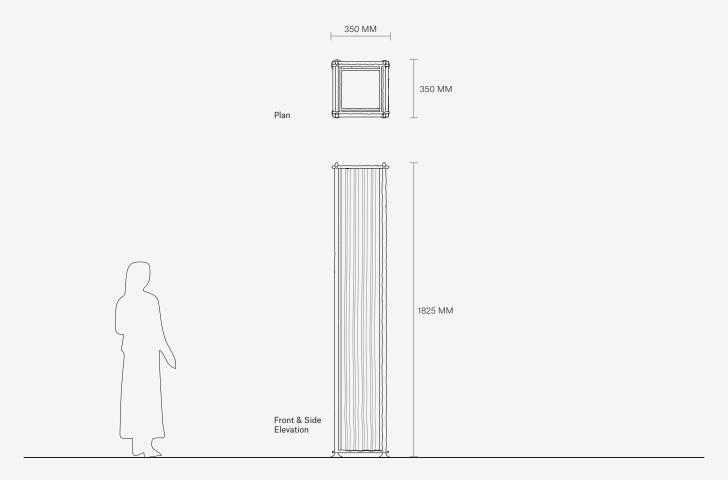

# stem.



# ITO FLOOR LAMP Specification Sheet

# ITO FLOOR LAMP

SPECIFICATION SHEET



#### About Ito

The Ito floor lamp embodies the transience of life's passing moments that we often wish to hold on to. It is an ode to the beauty of the ephemeral experiences that keep the momentum of life flowing. Ito comprises individual strands of 1968 soft cotton threads suspended freely from a brass frame, cast from hand-sculpted patterns exploring the essence of the human touch and the natural beauty of impermanence through contrasting materials. The form appearing as a solid cuboid volume from afar, reveals an airy, light character as the wind blows, mesmerising the viewer with its warm glow.

#### Care Instructions

Over time, the metal surface may diminish its original luster. To retain the original finish, use metal polish with a soft dry cloth. Please be wary of the weight. Ge