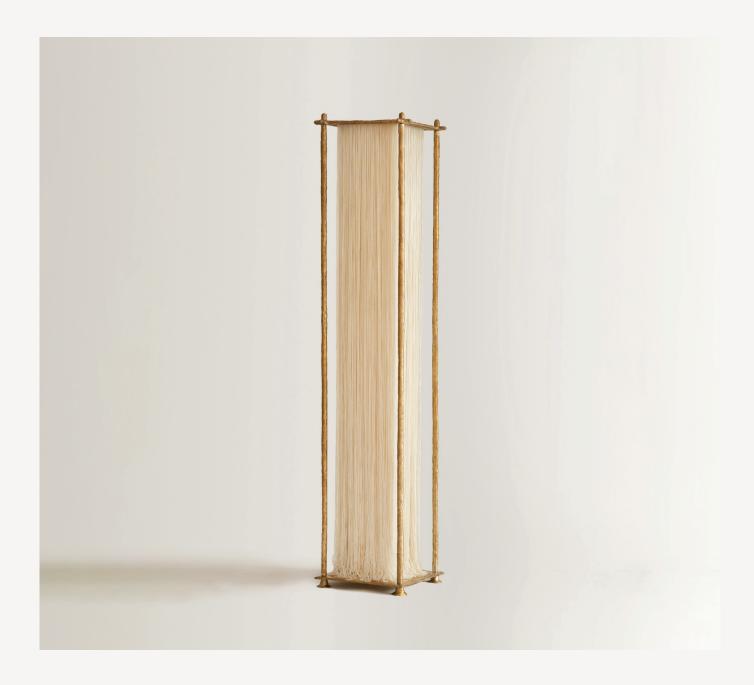

#### About Ito

The Ito floor lamp embodies the transience of life's passing moments that we often wish to hold on to. It is an ode to the beauty of the ephemeral experiences that keep the momentum of life flowing. Ito comprises individual strands of 1968 soft cotton threads suspended freely from a brass frame, cast from hand-sculpted patterns exploring the essence of the human touch and the natural beauty of impermanence through contrasting materials. The form appearing as a solid cuboid volume from afar, reveals an airy, light character as the wind blows, mesmerising the viewer with its warm glow.

#### Dimensions

W350 D350 H1825 MM W13.8 D13.8 H72 IN

#### Material

Brass

#### Cotton threads