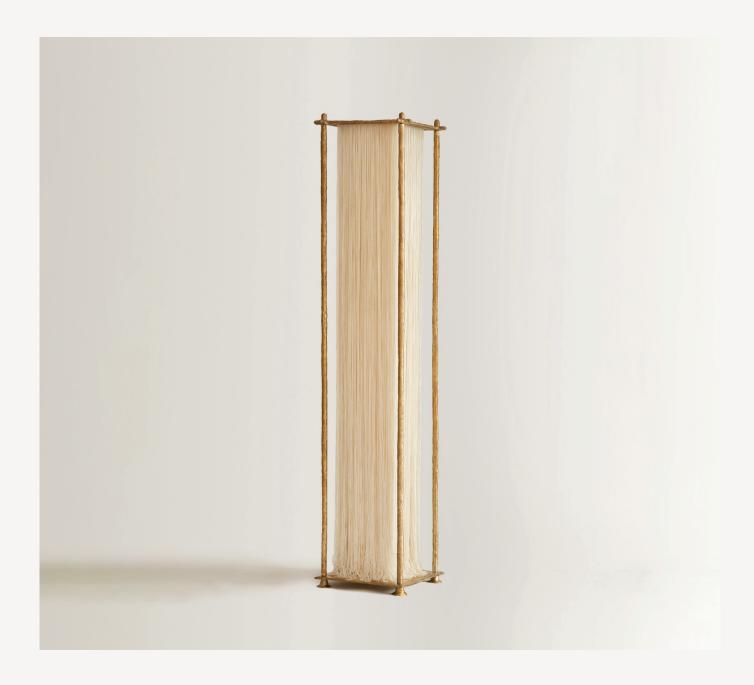

#### About Ito

The Ito floor lamp embodies the transience of life's passing moments that we often wish to hold on to. It is an ode to the beauty of the ephemeral experiences that keep the momentum of life flowing. Ito comprises individual strands of 1968 soft cotton threads suspended freely from a brass frame, cast from hand-sculpted patterns exploring the essence of the human touch and the natural beauty of impermanence through contrasting materials. The form appearing as a solid cuboid volume from afar, reveals an airy, light character as the wind blows, mesmerising the viewer with its warm glow.