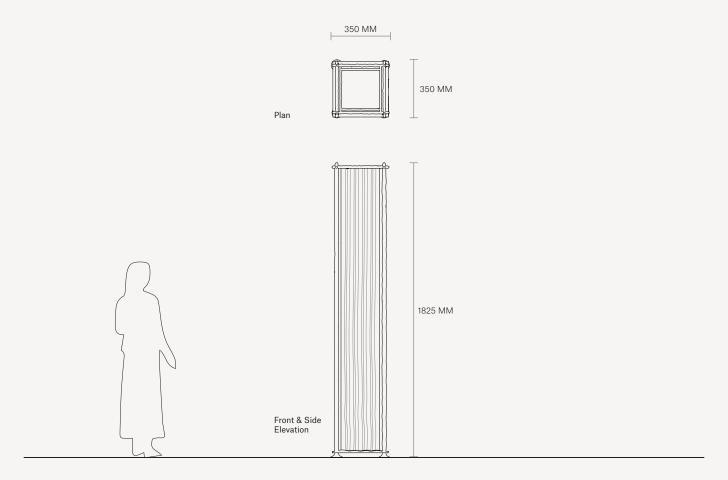

# stem.



# ITO FLOOR LAMP Specification Sheet

# ITO FLOOR LAMP

SPECIFICATION SHEET



#### About Ito

The Ito floor lamp embodies the transience of life's passing moments that we often wish to hold on to. It is an ode to the beauty of the ephemeral experiences that keep the momentum of life flowing. Ito comprises individual strands of 1968 soft cotton threads suspended freely from a brass frame, cast from hand-sculpted patterns exploring the essence of the human touch and the natural beauty of impermanence through contrasting materials. The form appearing as a solid cuboid volume from afar, reveals an airy, light character as the wind blows, mesmerising the viewer with its warm glow.

#### Care Instructions

Over time, the metal surface may diminish its original luster. To retain the original finish, use metal polish with a soft dry cloth and gently rub it onto the surfac