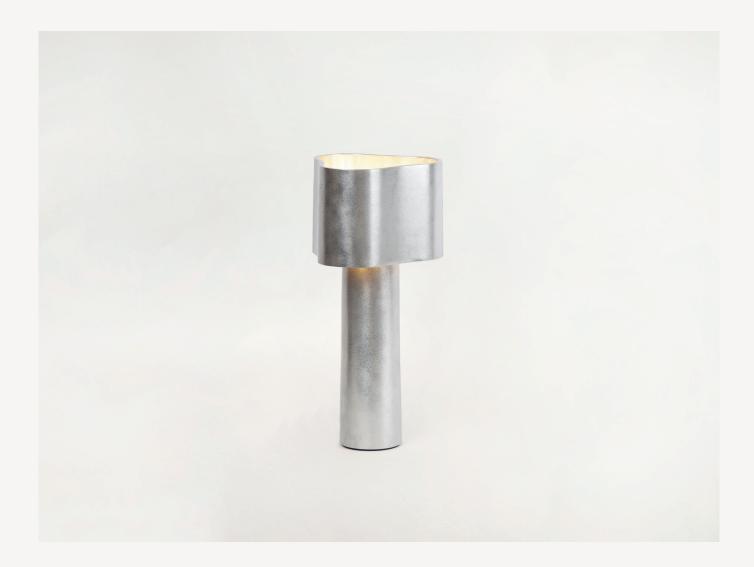

## **About Coy**

Guided by a profound respect for natural materials, Coy embraces individuality in design. It explores the interplay between organic and geometric forms while delicately balancing light and shadow through subtle depressions, accentuating Coy's modest character. This distinctive design lends the table lamp with a bold character and depth, transforming it into a sculptural piece for any space.

Crafted from cast aluminium with its natural finish untouched, each piece showcases a unique texture inherited from the sand casting process. Handcrafted in collaboration with skilled artisans, Coy pays homage to intricate handmade techniques, placing the material at the heart of its design narrative.

#### Dimensions

Dia.190 H360 BH240 MM Dia.7.5 H14.2 BH9.5 IN