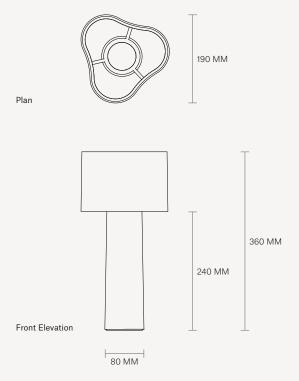

# stem.



COY TABLE LAMP Specification Sheet

# COY TABLE LAMP

SPECIFICATION SHEET



## **About Coy**

Guided by a profound respect for natural materials, Coy embraces individuality in design. It explores the interplay between organic and geometric forms while delicately balancing light and shadow through subtle depressions, accentuating Coy's modest character. This distinctive design lends the table lamp with a bold character and depth, transforming it into a sculptural piece for any space.

Crafted from cast aluminium with its natural finish untouched, each piece showcases a unique texture inherited from the sand casting process. Handcrafted in collaboration with skilled artisans, Coy pays homage to intricate handmade techniques, placing the material at the heart of its design narrative.

#### Care Instructions

Over time, the metal surface may diminish its original lu