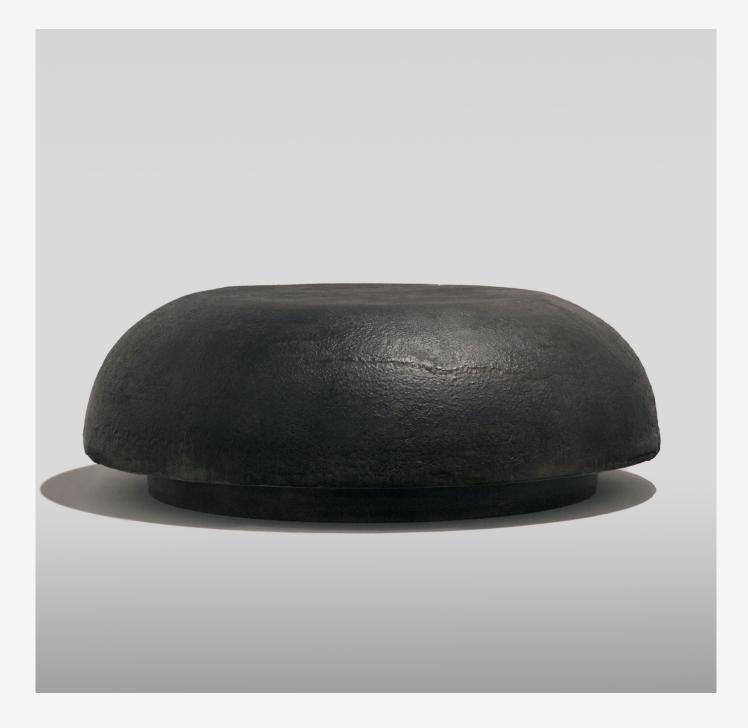

#### About Core

Core is singular. Its silent curve rests gently upon the eyes, forging an instant connection that transcends mere physicality. With a diameter of four feet, Core stands as a testament to the craft of sand casting in solid aluminium, hand patinated in black. Its top surface, cast as one seamless piece, serves as a canvas to showcase the beauty of craftsmanship and the communal effort of artisans united in purpose. Through the chosen material and the labour of many hands, the center table transcends mere shape and hand-crafted texture to articulate cultural expressions of our shared human experience.

#### **Care Instructions**

Ensure your hands are clean before touching the metal surface. It is advised to use gloves when handling the product. Please refrain from using any polish as this may result in the removal of the patina. Use a dry cloth to remove dust occasionally. Do not use any abrasive substances on the product. Please be wary of its weight. Handle with care.

#### Weight 105 kg

Material Blackened Aluminium