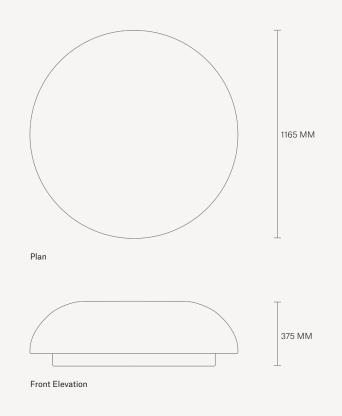

# stem.



CORE COFFEE TABLE Specification Sheet

### CORE COFFEE TABLE SPECIFICATION SHEET



#### About Core

Core is singular. Its silent curve rests gently upon the eyes, forging an instant connection that transcends mere physicality. With a diameter of four feet, Core stands as a testament to the craft of sand casting in solid aluminium, hand patinated in black. Its top surface, cast as one seamless piece, serves as a canvas to showcase the beauty of craftsmanship and the communal effort of artisans united in purpose. Through the chosen material and the labour of many hands, the center table transcends mere shape and hand-crafted texture to articulate cultural expressions of our shared human experience.

#### **Care Instructions**

Ensure your hands are clean before touching the metal surface. It is advised to use gloves when handling the product. Please refrain from using an