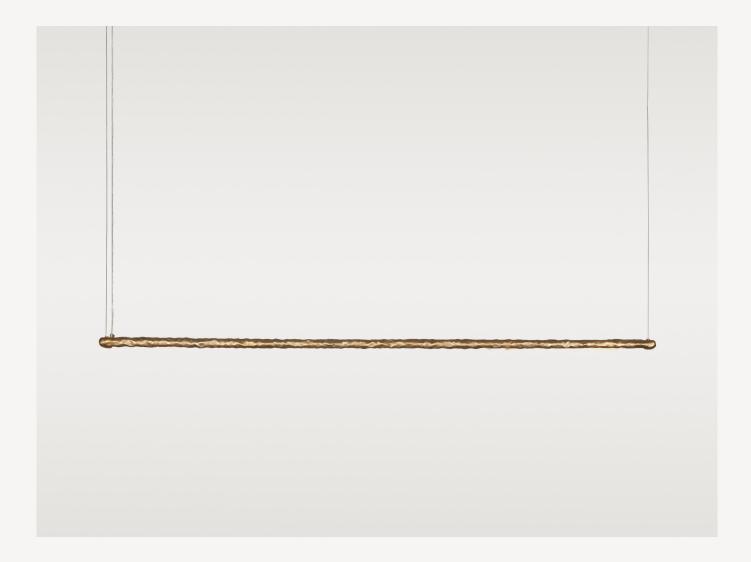

#### About Aria Linear

Aria Linear celebrates the inexplicable and beautiful quality of casting from hand-formed molds. It draws inspiration from the art of metal sand casting and sculpture-making, a method surpassed by modern techniques used for mass production. By honouring the inherent beauty found in imperfections, we challenge the notion of flawlessness. Each piece is carefully hand crafted, following a natural and organic process, resulting in a truly one-of-a-kind creation. Aria Linear is a testament to the craftsmanship of an experienced artisan who has dedicated years to honing their skills. It embodies the essence of their tireless efforts, unwavering dedication, and profound passion for their craft. The word 'Aria,' translating to 'air,' evokes a sense of freedom as metal effortlessly flows, capturing the intricate details of the human touch.

### Dimensions

Dia.26 W1500 MM Dia.1 W59 IN (Custom length on request)