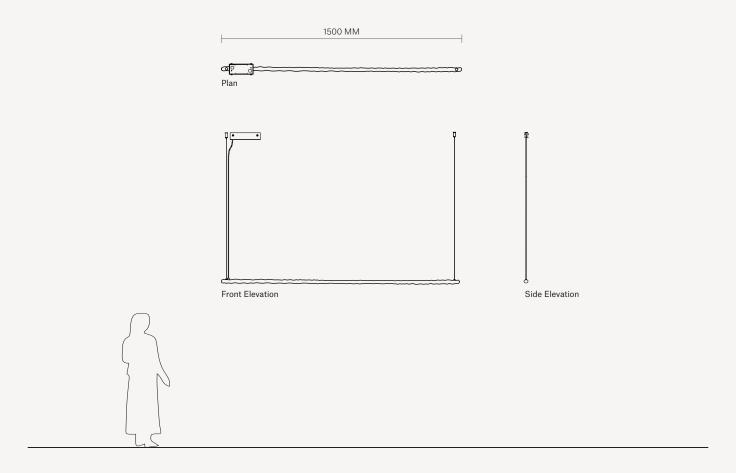

### Dimensions

Dia.26 W1500 MM Dia.1 W59 IN (Custom length on request)

### Hardware

W56 H32 D140 MM W2.2 H1.3 D5.5 IN Aluminium/Brass finish