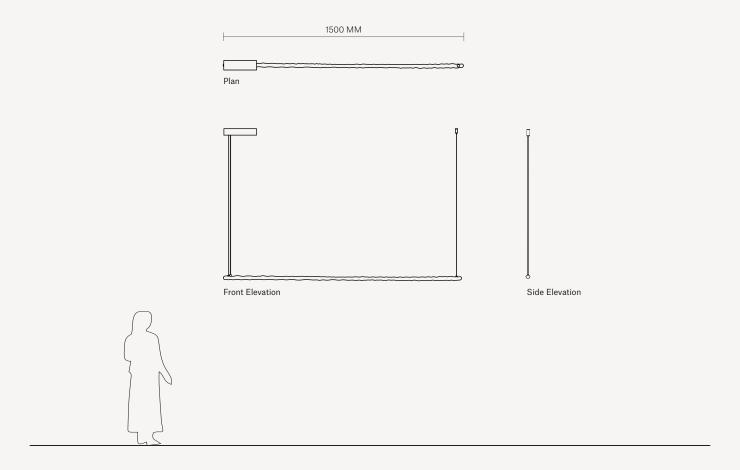

# stem.



# ARIA LINEAR LIGHT Specification Sheet

## ARIA LINEAR LIGHT

SPECIFICATION SHEET



#### About Aria Linear

Aria Linear celebrates the inexplicable and beautiful quality of brass cast from hand-formed molds. It draws inspiration from the art of metal sand casting and sculpture-making, a method surpassed by modern techniques used for mass production. By honouring the inherent beauty found in imperfections, we challenge the notion of flawlessness. Each piece is carefully hand crafted, following a natural and organic process, resulting in a truly one-of-a-kind creation. Aria Linear is a testament to the craftsmanship of an experienced artisan who has dedicated years to honing their skills. It embodies the essence of their tireless efforts, unwavering dedication, and profound passion for their craft. The word 'Aria,' translating to 'air,' evokes a sense of freedom as brass