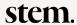

## ARIA LINEAR LIGHT

SPECIFICATION SHEET

#### Dimensions

Dia.26 W1500 MM Dia.1 W59 IN (Custom length on request)

#### Weight

2.5 kg - Aluminium 6 kg - Brass

#### Material

Aluminium

#### Brass

#### Hardware

W55 H35 D205 MM W2.2 H1.4 D8 IN Black paint finish/ White (available on request)

### Light source

IND/ UK/ EU LED (Incl.) 12W, 220-240V

# Kelvin Rating

3000K

#### Dimmable

Phase cut Triac compatible

#### Cord

Hardwire Cord length - 2000 MM

#### Classification

IP20

+(91)-87002 87703

info@stemdesign.co

www.stemdesign.co