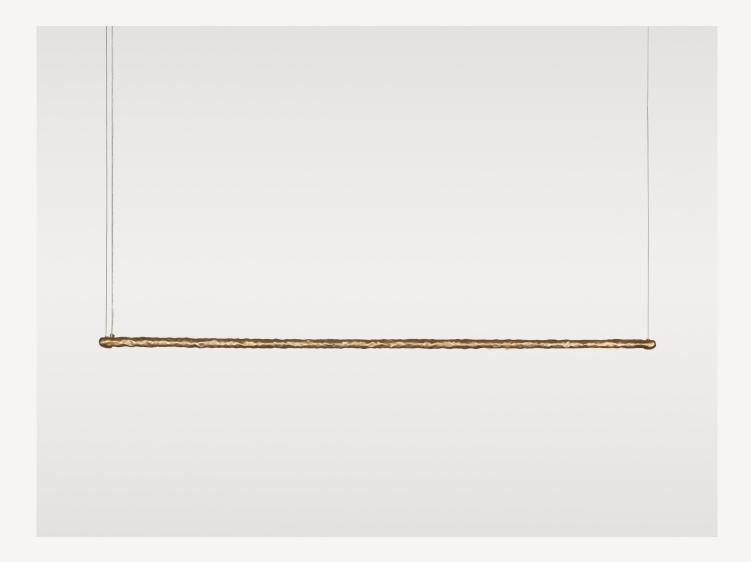

#### About Aria Linear

Aria Linear celebrates the inexplicable and beautiful quality of brass cast from hand-formed molds. It draws inspiration from the art of metal sand casting and sculpture-making, a method surpassed by modern techniques used for mass production. By honouring the inherent beauty found in imperfections, we challenge the notion of flawlessness. Each piece is carefully hand crafted, following a natural and organic process, resulting in a truly one-of-a-kind creation. Aria Linear is a testament to the craftsmanship of an experienced artisan who has dedicated years to honing their skills. It embodies the essence of their tireless efforts, unwavering dedication, and profound passion for their craft. The word 'Aria,' translating to 'air,' evokes a sense of freedom as brass effortlessly flows, capturing the intricate details of the human touch.

#### Dimensions

Dia.26 W1500 MM Dia.1 W59 IN (Custom length on request)