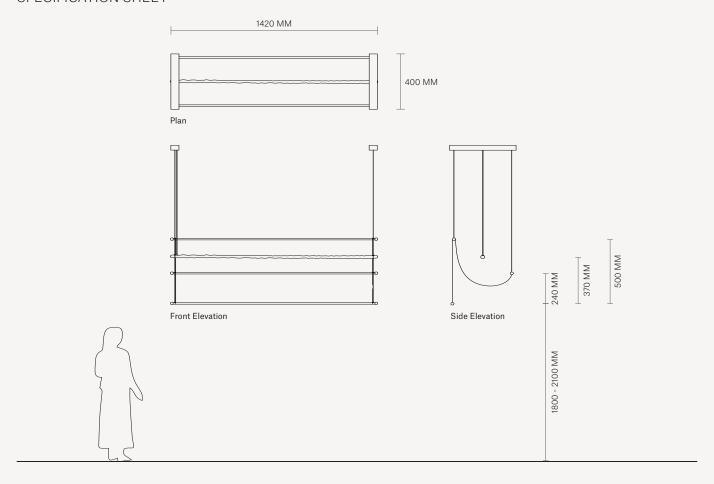

#### Dimensions

W1420 H500 D400 MM W56 H19.7 D15.7 IN

## ARIA CEILING LIGHT

SPECIFICATION SHEET