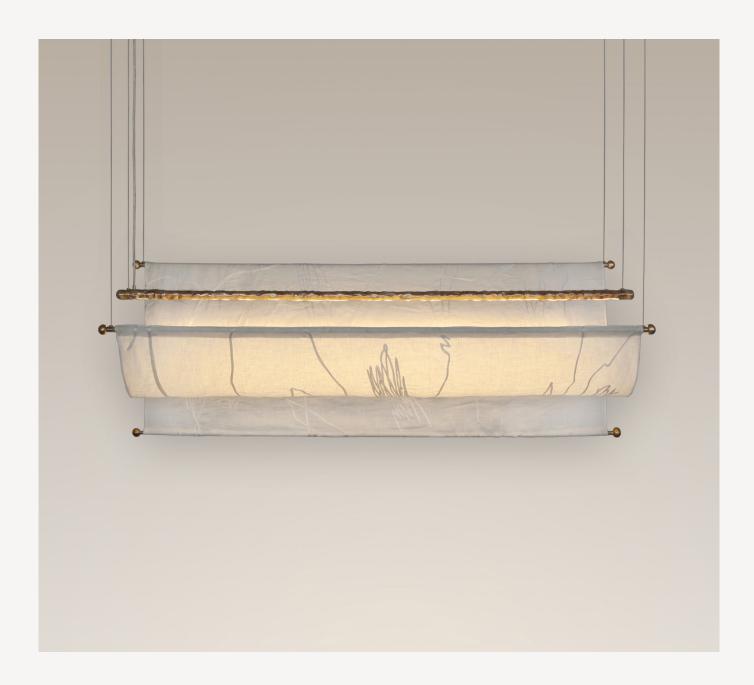

### **About Aria Ceiling**

Aria draws inspiration from the gentle movements of a swaying cloth, dancing gracefully with the rhythm of the wind. It is a harmonious blend of two contrasting elements, brass, and linen, each showcasing their true essence with authenticity. The solid brass rods cast from hand-sculpted patterns retain the maker's touch and bear witness to the beauty of imperfection. The linen fabric is hand embroidered with delicate impressions borrowed from a child's sketch, stirring an emotional response, evoking a longing for life. Aria strikes a balance between art and function, blending high-quality materials with refined details, seamlessly weaving the art of being present.