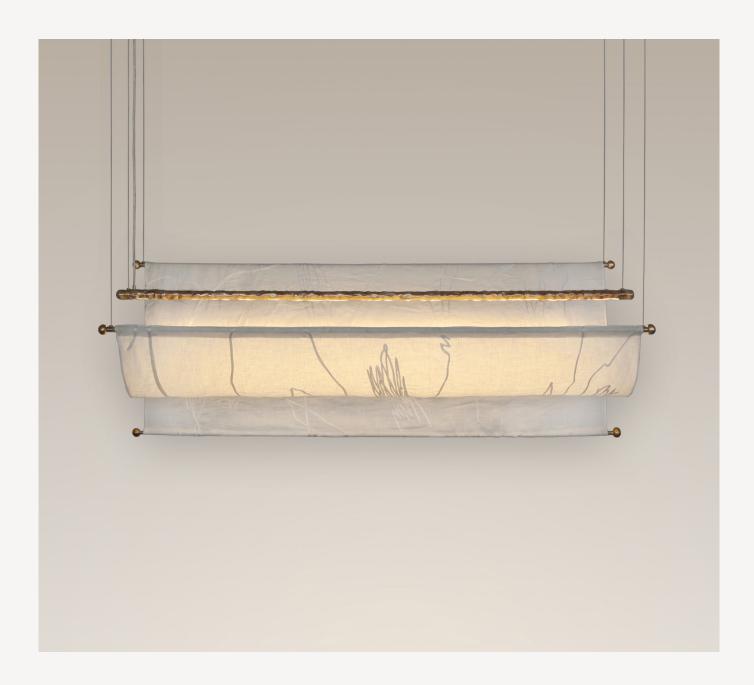

# **About Aria Ceiling**

Aria draws inspiration from the gentle movements of a swaying cloth, dancing gracefully with the rhythm of the wind. It is a harmonious blend of two contrasting elements, brass, and linen, each showcasing their true essence with authenticity. The solid brass rods cast from hand-sculpted patterns retain the maker's touch and bear witness to the beauty of imperfection. The linen fabric is hand embroidered with delicate impressions borrowed from a child's sketch, stirring an emotional response, evoking a longing for life. Aria strikes a balance between art and function, blending high-quality materials with refined details, seamlessly weaving the art of being present.