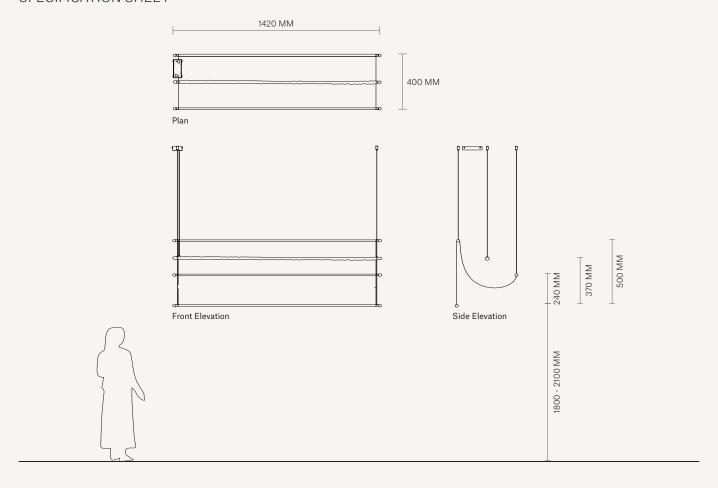

# **Dimensions**

W1420 H500 D400 MM W56 H19.7 D15.7 IN

#### Hardware

W56 H32 D140 MM W2.2 H1.3 D5.5 IN Brass finish