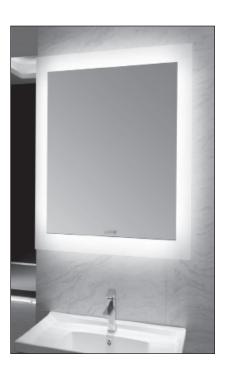

## M02436LAD

Halo Perimeter LED Lighting with 3 button touch sensor

## **LALOO** Accessories service@laloo.ca

AF Antifog Mat 11%" x 15¾"

Kelvin Colour - 3000 to 6000 Volts - AC120, 50Hz Wattage - 30 Source Light Lumens - 2640 (dimmable) LLD Lumens - 2112

080

866.305.2566 LALOC Icon Definitions toggle switch on-off switch kelvin colour adjustment lumens brightness dimmer night light anti-fog mat AF (LLD) lamp lumen depreciation incandescent bulb (indoor light) 2700K What is the Kelvin Scale? The colour of light or colour temperature is measured using the Kelvin scale. LED mirrors are available in warm colours (low K values) to match the yellowish light of 4500K incandescent bulbs or (high K values) with a whiter hue resembling natural light. 6000K natural daylight Mirrors complete with hardware. Ready to install. Use metric dimensions for greatest accuracy. Specifications are subject to change without notice.