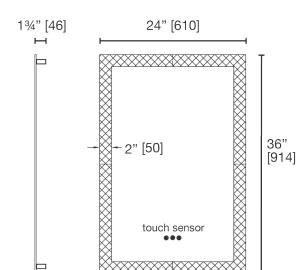

## M02436LAD

Halo Perimeter LED Lighting with 3 button touch sensor

## **LALOO** Accessories service@laloo.ca

AF Antifog Mat 11%" x 15¾"

Kelvin Colour - 3000 to 6000 Volts - AC120, 50Hz Wattage - 30 Source Light Lumens - 2640 (dimmable) LLD Lumens - 2112

080

866.305.2566 LALOC Icon Definitions toggle switch on-off switch kelvin colour adjustment lumens brightness dimmer night light anti-fog mat AF (LLD) lamp lumen depreciation incandescent bulb (indoor light) 2700K What is the Kelvin Scale? The colour of light or colour temperature is measured using the Kelvin scale. LED mirrors are available in warm colours (low K values) to match the yellowish light of 4500K incandescent bulbs or (high K values) with a whiter hue resembling natural light. 6000K natural daylight Mirrors complete with hardware. Ready to install. Use metric dimensions for greatest accuracy. Specifications are subject to change without notice.