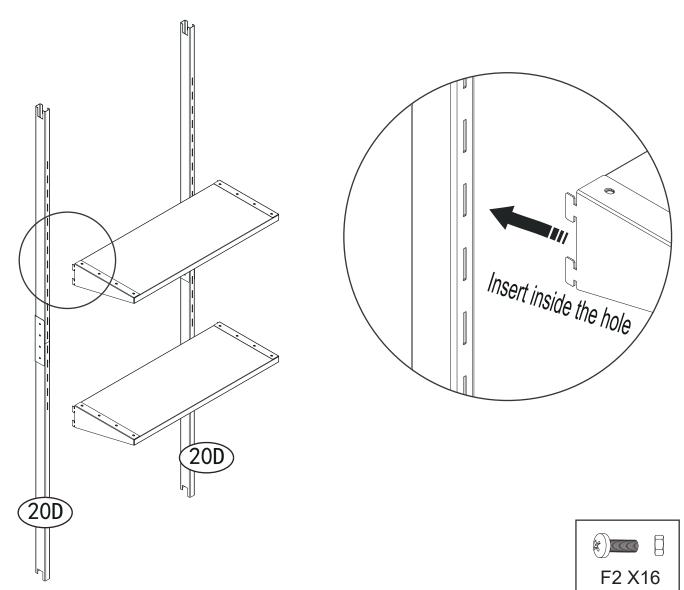

### **ASSEMBLY INSTRUCTIONS**

# TOOL ORGANIZE

SKU: T-CS22-0109-SR



#### **PARTS**



## SCREW







04







#### **CARE & SAFETY**

- In case of fire, do not attempt to extinguish any burning polypropylene with water. Unsuitable for storage of flammable or corrosive substances.
- It is of utmost importance to assemble all of the parts according to the directions. Do not skip any step.
- Periodically check Tool shelving rack to assure that it remains stable and that the using place remains level.
- Wear safety-goggles and constantly follow the manufacturer's instructions when using power tools.
- Hot items such as recently used grills, blowtorches, etc. must not be stored in the tool shelving rack.
- Hot items such as recently used grills, blowtorches, etc. must not be stor ed in the tool shelving rack.