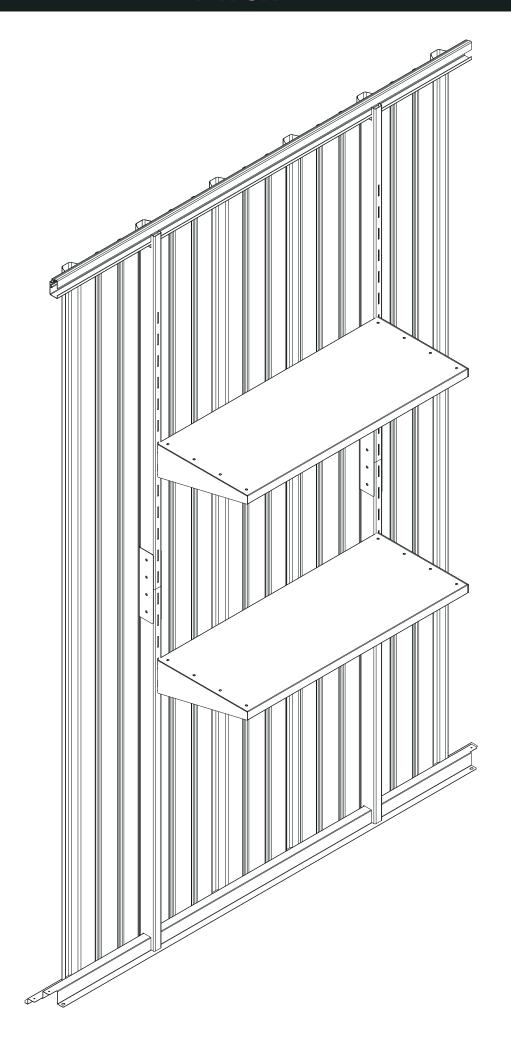

### **ASSEMBLY INSTRUCTIONS**

# TOOL ORGANIZE

SKU: T-CS22-0109-SR



#### **PARTS**



## SCREW







04







#### **CARE & SAFETY**

- In case of fire, do not attempt to extinguish any burning polypropylene with water. Unsuitable for storage of flammable or corrosive substances.
- It is of utmost importance to assemble all of the parts according to the directions. Do not skip any step.
- Periodically check Tool shelving rack to assure that it remains stable and that the using place remains level.
- Wear safety-goggles and constantly follow the manufacturer's instructions when using power tools.
- Hot items such as recently used grills, blowtorches, etc. must not be stored in the tool shelving rack.
- Hot items such as recently used grills, blowtorches, etc. must not be stor ed in the tool shelving rack.