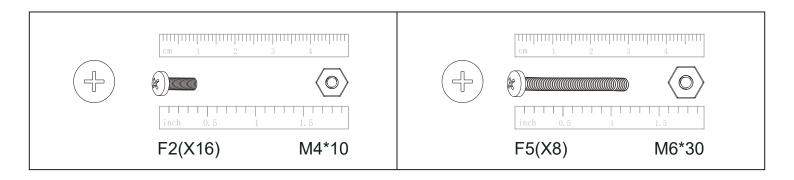

### **ASSEMBLY INSTRUCTIONS**

# TOOL ORGANIZE

SKU: T-CS22-0109-SR



#### **PARTS**



## SCREW







04







#### **CARE & SAFETY**

- In case of fire, do not attempt to extinguish any burning polypropylene with water. Unsuitable for storage of flammable or corrosive substances.
- It is of utmost importance to assemble all of the parts according to the directions. Do not skip any step.
- Periodically check Tool shelving rack to assure that it remains stable and that the using place remains level.
- Wear safety-goggles and constantly follow the manufacturer's instructions when using power tools.
- Hot items such as recently used grills, blowtorches, etc. must not be stored in the tool shelving rack.
- Hot items such as recently used grills, blowtorches, etc. must not be stor ed in the tool shelving rack.