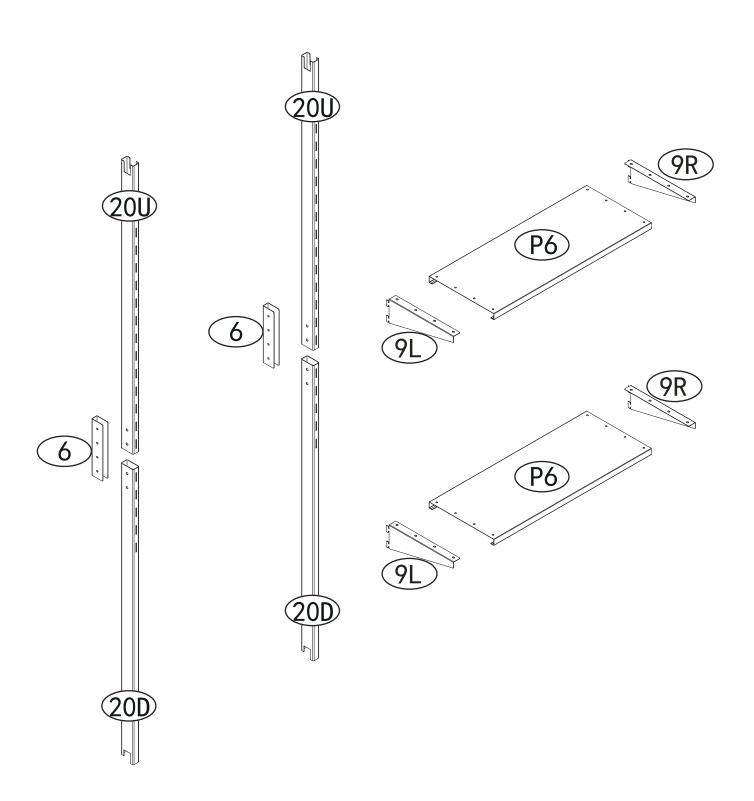

### **ASSEMBLY INSTRUCTIONS**

# TOOL ORGANIZE

SKU: T-CS22-0109-SR



#### **PARTS**



## SCREW







04







#### **CARE & SAFETY**

- In case of fire, do not attempt to extinguish any burning polypropylene with water. Unsuitable for storage of flammable or corrosive substances.
- It is of utmost importance to assemble all of the parts according to the directions. Do not skip any step.
- Periodically check Tool shelving rack to assure that it remains stable and that the using place remains level.
- Wear safety-goggles and constantly follow the manufacturer's instructions when using power tools.
- Hot items such as recently used grills, blowtorches, etc. must not be stored in the tool shelving rack.
- Hot items such as recently used grills, blowtorches, etc. must not be stor ed in the tool shelving rack.