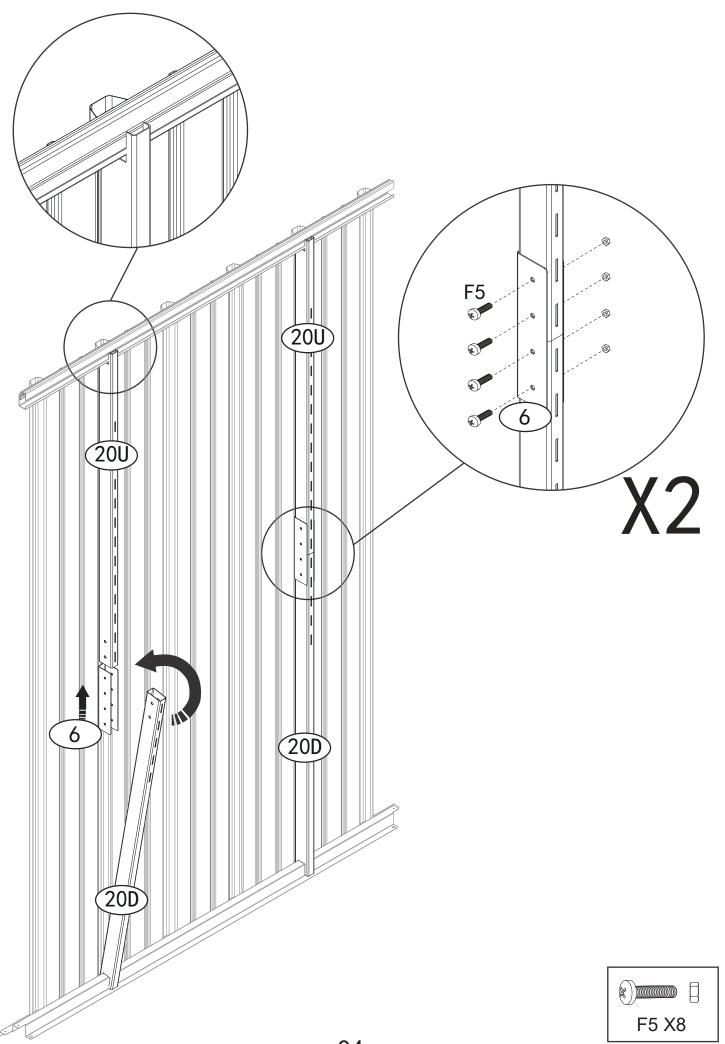

### **ASSEMBLY INSTRUCTIONS**

# TOOL ORGANIZE

SKU: T-CS22-0109-SR



#### **PARTS**



## SCREW







04







#### **CARE & SAFETY**

- In case of fire, do not attempt to extinguish any burning polypropylene with water. Unsuitable for storage of flammable or corrosive substances.
- It is of utmost importance to assemble all of the parts according to the directions. Do not skip any step.
- Periodically check Tool shelving rack to assure that it remains stable and that the using place remains level.
- Wear safety-goggles and constantly follow the manufacturer's instructions when using power tools.
- Hot items such as recently used grills, blowtorches, etc. must not be stored in the tool shelving rack.
- Hot items such as recently used grills, blowtorches, etc. must not be stor ed in the tool shelving rack.