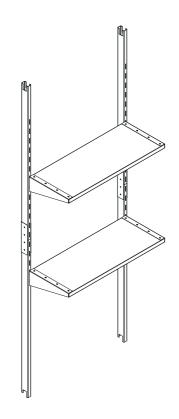

### **ASSEMBLY INSTRUCTIONS**

# TOOL ORGANIZE

SKU: T-CS22-0109-SR



#### **PARTS**



## SCREW







04







#### **CARE & SAFETY**

- In case of fire, do not attempt to extinguish any burning polypropylene with water. Unsuitable for storage of flammable or corrosive substances.
- It is of utmost importance to assemble all of the parts according to the directions. Do not skip any step.
- Periodically check Tool shelving rack to assure that it remains stable and that the using place remains level.
- Wear safety-goggles and constantly follow the manufacturer's instructions when using power tools.
- Hot items such as recently used grills, blowtorches, etc. must not be stored in the tool shelving rack.
- Hot items such as recently used grills, blowtorches, etc. must not be stor ed