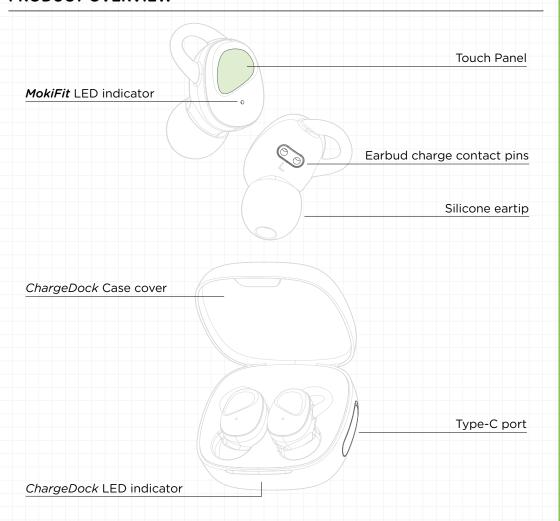

TWS Earphones

## PRODUCT OVERVIEW



## LED INDICATOR

| Item       | Speed                | Action                                         |
|------------|----------------------|------------------------------------------------|
| Earbuds    | Flashes 3 times      | Power on                                       |
| Earbuds    | Flashes 3 times      | Power off                                      |
| Earbuds    | Flashes slowly       | TWS pairing - Master earbud                    |
|            | Flashes twice        | TWS pairing - Secondary earbud                 |
| Earbuds    | Flashes slowly       | Wireless pairing successful - Master earbud    |
|            | Flashes twice        | Wireless pairing successful - Secondary earbuc |
| Earbuds    | Flashes slowly       | Disconnected - Master earbud