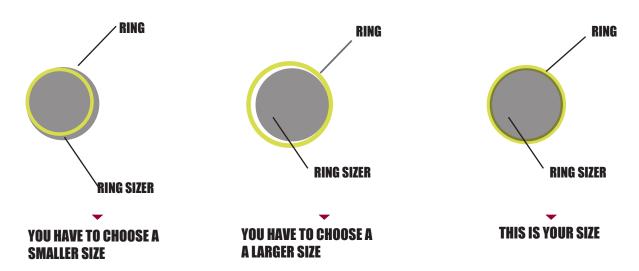

## HOW TO USE THE SIZE DIAGRAM

- If you have a ring that you feel like its your right size, place it on top of the following ring chart and search the circle that most suits to your ring,
- If your ring size is between two graphics, we recomend to choose the larger one.

of the ring sizer

If the inner edge of the ring If the inner edge of the ring If the inner edge of the ring is smaller that the outer edge is bigger that the outer edge of the ring sizer

is iqual to the outer edge of the ring sizer