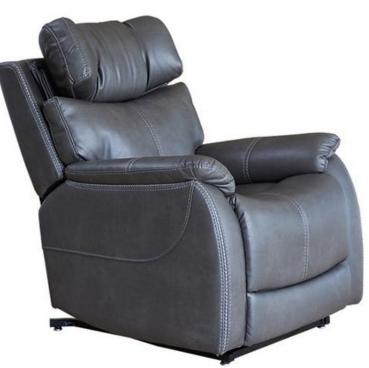

## Winslow Rise & Recline

The Theorem Winslow Rise Recline Chair is a zero gravity contemporary modern design with premium 5 motor technology. The 5 motors and backup lithium battery facility power the aircraft style independent headrest, footrest extension and power lumbar support, along with the traditional rise and recline functions.

- \* Modern, compact design
- \* 5 motor
- \* Independent head rest
- \* Power lumbar support
- \* Footrest extension
- \* Aircraft style adjustable headrest
- \* Backlit easy to navigate hand control
- USB connectivity on hand control
- \* Side pocket
- \* Lithium battery back up facility
- \* Weight capacity 158kg