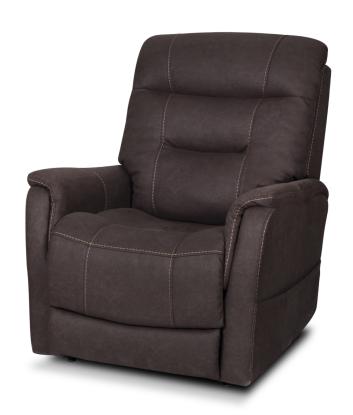

#### Windsor Rise & Recline

The Windsor is a superior, luxurious and incredibly comfortable Theorem Rise and Recline Chair exclusive to Rehab and Mobility. With 4 motors providing an independent headrest, footrest extension and power lumbar support along with traditional rise and recline functions.

- \* Modern, compact design
- \* 4 individual functions
- \* Independent head rest
- \* Power lumbar support
- \* Footrest extension
- \* Blacklit easy to navigate hand control
- \* USB connectivity on hand control
- \* Side pocket
- \* Lithium battery back up facility
- \* 1 year warranty
- \* Weight capacity P: 136kg S: 158kg