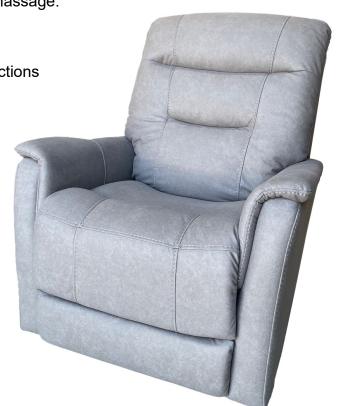

### Windsor Rise & Recline -

## **Heat & Massage**

The Windsor is a superior, luxurious and incredibly comfortable Theorem Rise and Recline Chair exclusive to Rehab and Mobility. With 4 motors providing an independent headrest, footrest extension and power lumbar support along with traditional rise and recline functions. This model is now available with heat and massage.

- \* Heated seat with backrest massage functions
- \* Modern, compact design
- \* 4 individual functions
- \* Independent head rest
- \* Power lumbar support
- \* Footrest extension
- Blacklit easy to navigate hand control
- \* USB connectivity on hand control
- \* Side pocket
- \* Lithium battery back up facility
- \* 1 year warranty
- \* Weight capacity P: 136kg S: 158kg