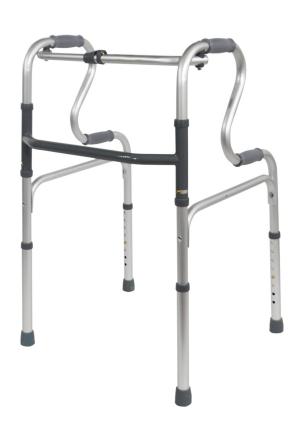

# **Walking Dual Riser Frame**

A Dual Rise Lightweight Aluminium Folding Walking Frame with a wide base for maximum stability, ideal for helping users to rise safely from a seated position. The lightweight aluminium walking frame features soft grip handles, one button folding function and height adjustable legs. Can be supplied with wheels.

- \* Lightweight Aluminium frame
- \* Dual handle for easy rising
- \* Riser handle distance from top handle 290mm
- \* Easy push button fold
- \* Non-slip rubber stoppers
- \* Can be fitted with wheels or skis
- \* Max weight user: 133kg

#### **Specifications**

| Overall height 82-99 | Unit weight2.6                   |
|----------------------|----------------------------------|
| Overall depth52      | Weight capacity133               |
| Overall width61      |                                  |
| Folded width12       | Measurements in cm, weight in kg |