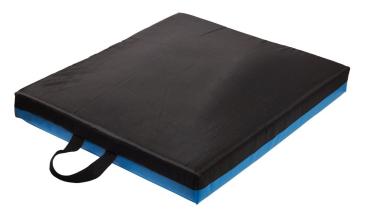

## Vinyl Covered Gel Wheelchair Cushion

The Aidapt Gel cushion has a wipe-clean, vinyl cover and foam inner to provide optimum comfort to the user. The Gel layer keeps the cushion cool when using for long periods of time. The cushion can provide extra support and comfort in cars and homes.

- \* Ideal for use in the home, car and on wheelchairs
- \* Gel layer to keep cool whilst in use
- \* Easy-care, removable cover is wipe clean vinyl
- \* Product Dimensions 75x450x400mm
- \* Net weight 1.54kg