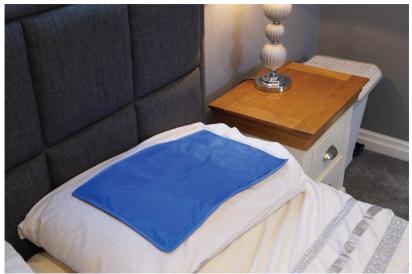

## **Cooling Gel Mat**

This Cooling Gel Mat is made with gel packs creating a cooling and dry sensation providing comfort on hot, uncomfortable nights. It can be refrigerated for longer lasting coolness. It can be used to sooth sunburn and hot flushes allowing the user to fall asleep in comfort.

- \* Provides relief from warmer temperatures
- \* Cold relief from sunburn or hot flushes
- \* Great for hot and humid nights
- \* Can be refrigerated for longer lasting coolness
- \* Can be placed inside a pillow case or under bedding