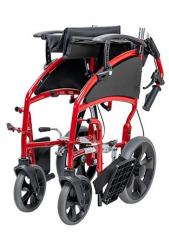

## **Venus Transport Wheelchair**

The Venus Transport Wheelchair features 12" rear wheels making this chair suitable for indoors and outdoors. It is ideal for transporting to and from the shops and appointments. With a carry pocket on the backrest, fold down back rest, height adjustable arm rests and swing away leg rests this chair accommodates both the user and carer.

- \* Lightweight (12.5kg)
- \* Folding backrest (for storage or transport)
- \* Fixed armrests that can be height adjusted
- \* Flame retardant bacteria resistant upholstery
- \* Swing away removable leg rests
- \* Solid 12" rear castor
- \* Care assist hand brake
- \* Rear wheel locking brake
- \* Weight capacity 100kg