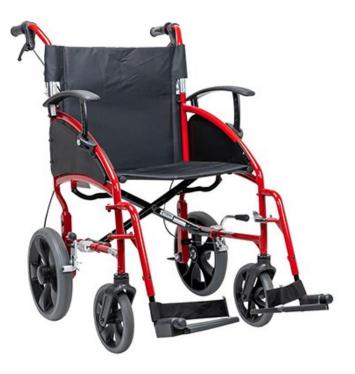

## **Venus Transport Wheelchair**

The Venus Transport Wheelchair features 12" rear wheels making this chair suitable for indoors and outdoors. It is ideal for transporting to and from the shops and appointments. With a carry pocket on the backrest, fold down back rest, height adjustable arm rests and swing away leg rests this chair accommodates both the user and carer.

- \* Lightweight (12.5kg)
- \* Folding backrest (for storage or transport)
- \* Fixed armrests that can be height adjusted
- \* Flame retardant bacteria resistant upholstery
- \* Swing away removable leg rests
- \* Solid 12" rear castor
- \* Care assist hand brake
- \* Rear wheel locking brake
- \* Weight capacity 100kg