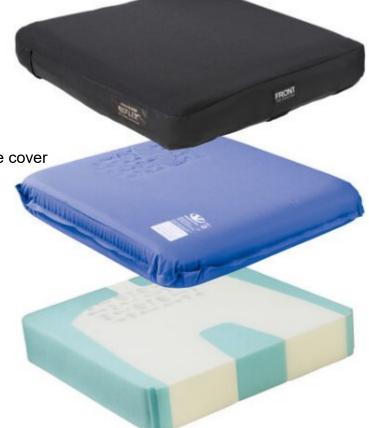

## **Varilite Reflex Cushion**

The Reflex Cushion is self-adjusting, great for users with risk of tissue breakdown. The cushion is made up of a medium density foam for optimal positioning and firm foam positioning supports to provide lateral support and a medial thigh separator. The foam is perforated for maximum protection of the pressure sensitive areas. The Reflex uses a self-setting valve that automatically releases a portion of air when the user sits on the cushion. The air-release allows a fixed amount of immersion to provide comfort and stability, and allows the foam to conform to the users shape.

\* Ideal for users at risk of tissue breakdown

\* Self-setting automatic valve

\* Relieves pressure and improves posture

\* Balances temperature

\* Removeable, machine washable incontinence cover

\*Size range 12x12inch—20x20inch contact us to order \*