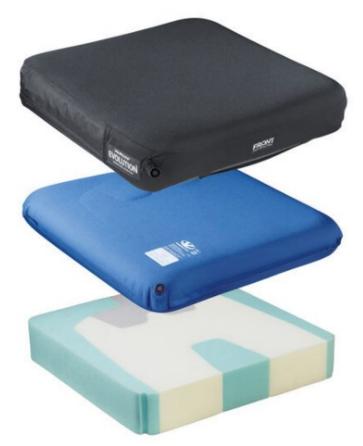

## **Evolution PSV Cushion**

The Evolution PSV Cushion is a great choice for wheelchair users with a high risk of tissue breakdown and symmetrical positioning needs. It helps to improve stability and reduce the risk of friction related transfer damage, making it ideal for users with compromised sitting balance or those who frequently transfer. The functional areas of the cushion are made up of three types of foam, soft foam to relieve pressure on areas prone to pressure sores, medium foam to promote optimal pelvic positioning and firm foam positioning supports that provide support through the perimeter and medial thigh separator. As air is released from the cushion the multi stiffness foam provides comfort and stability as the user is immersed in the cushion and the different foams conform to the users shape.