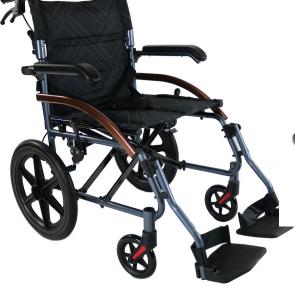

## **Urban Wheelchair**

Quality Foldable Transit Wheelchair makes life a bit simpler, for both the occupant and the attendant. A smart, sporty and classy looking compact unit, it is comfortable and user friendly.

- \* Folding backrest
- \* Attendant Brake
- \* Swing up leg rests
- \* Rear wheel locking brake
- \* Weight capacity 120kg