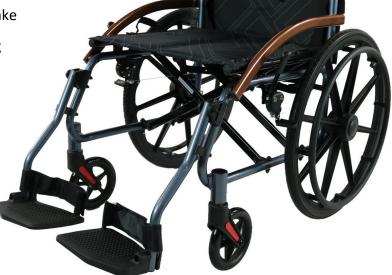

## **Urban Wheelchair**

Quality Foldable Transit Wheelchair makes life a bit simpler, for both the occupant and the attendant. A smart, sporty and classy looking compact unit, it is comfortable and user friendly.

- \* Folding backrest
- \* Attendant Brake
- \* Swing up leg rests
- \* Rear wheel locking brake
- \* Weight capacity 120kg